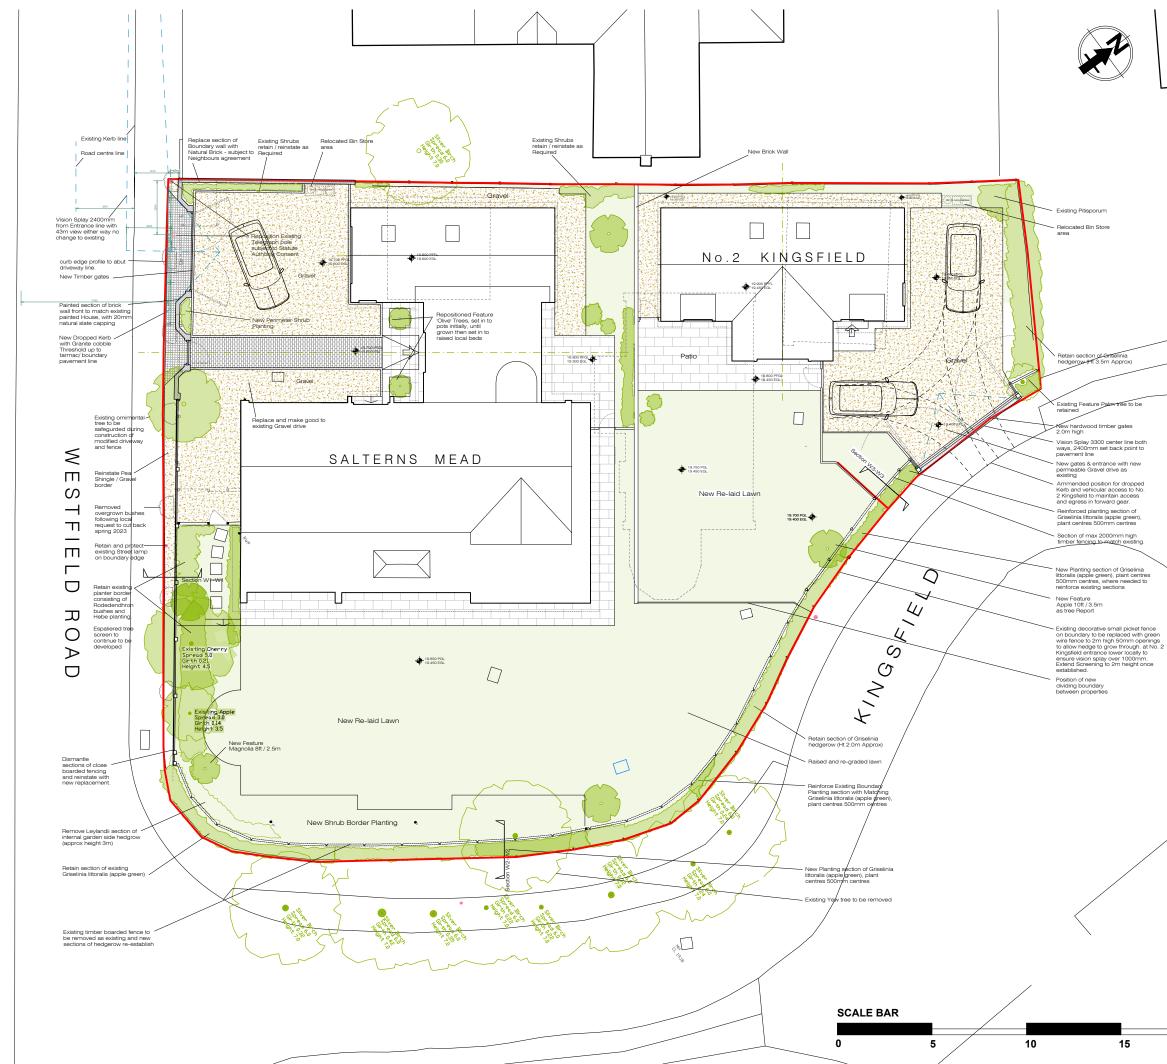

## Client: Mr & Mrs Markby

Project: Salterns Mead & No. 2 Kingsfield, Westfield Road, Lymington, Hampshire

## Drawing title: Proposed Landscape Plan

| job number:<br>HMS 55              | drawing number:<br>11 | revision:   |
|------------------------------------|-----------------------|-------------|
| stage:<br>Planning3 3              | 1 Oct 2023            | checked by: |
| scale:<br>1:200 @ A3<br>1:100 @ A1 | date:<br>Sept 2020    | drawn:<br>- |