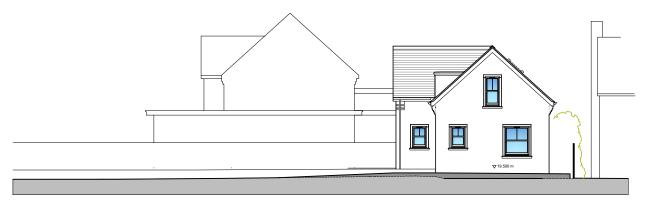

No. 2 Kingsfield



PROPOSED East Elevation



Notes: This drawing is the copyright of HMS Architects. It may not be copied altered or reproduced without written authority. The use of this Drawing by third parties is entirely at their own risk.

The drawing must not be scaled, All levels and dimensions must be checked on site, figured dimensions must be checked on site, figured dimensions must be checked on site, figured dimensions should be taken in preference to scaled in the contract of the c



Client: Mr J. Markby & Ms C. Clark

Project: Salterns Mead, Lymington, Hampshire

Drawing title:
Existing & Proposed
Elevations 3

| Planning 3 31 Oct 2023  Job number: drawing number: revision: | job number.          |                 |           |
|-------------------------------------------