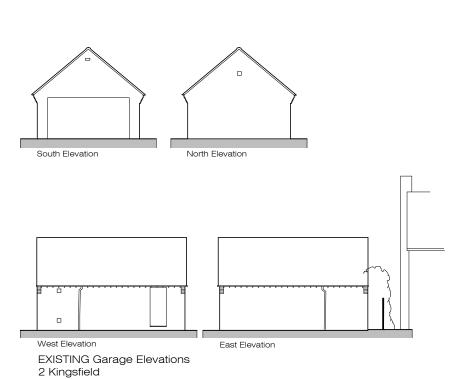

No. 2 Kingsfield



PROPOSED East Elevation



Notes: This drawing is the copyright of HMS Architects. It may not be copied altered or reproduced without written authority. The use of this Drawing by third parties is entirely at their own risk.

The drawing must not be scaled, All levels and dimensions must be checked on site, figured dimensions must be checked on site, figured dimensions must be checked on site, figured dimensions should be taken in preference to scaled in the contract of the c



Client: Mr J. Markby & Ms C. Clark

Project: Salterns Mead, Lymington, Hampshire

Drawing title:
Existing & Proposed
Elevations 3

| Planning 3 31 Oct 2023  Job number: drawing number: revision: | job number.          |                 |           |
|---------------------------------------------------------------