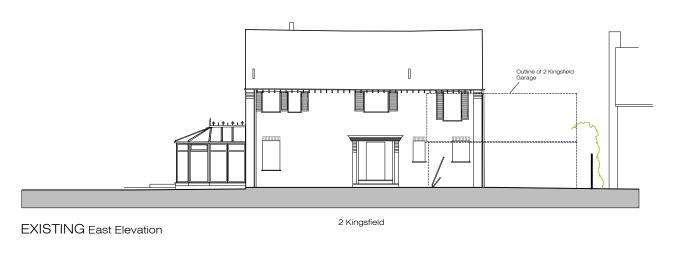

No. 2 Kingsfield

PROPOSED East Elevation

Notes: This drawing is the copyright of HMS Architects. It may not be copied altered or reproduced without written authority. The use of this Drawing by third parties is entirely at their own risk.