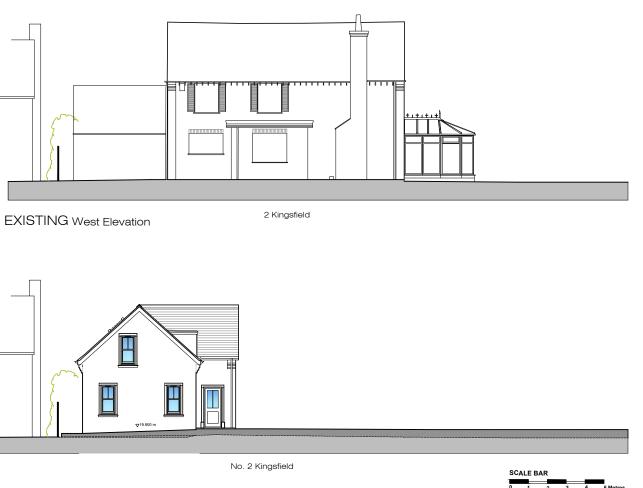

No. 2 Kingsfield



PROPOSED East Elevation



Notes: This drawing is the copyright of HMS Architects. It may not be copied altered or reproduced without written authority. The use of this Drawing by third parties is entirely at their own risk.

The drawing must not be scaled, All levels and dimensions must be checked on site, figured dimensions must be checked on site, figured dimensions must be checked on site, figured dimensions should be taken in preference to scaled in the contract of the c



Client: Mr J. Markby & Ms C. Clark

Project: Salterns Mead, Lymington, Hampshire

Drawing title:
Existing & Proposed
Elevations 3

| Planning 3 31 Oct 2023  Job number: drawing number: revision: | job number.          |                 |           |
|---------------------------------------------------------------|----------------------|---