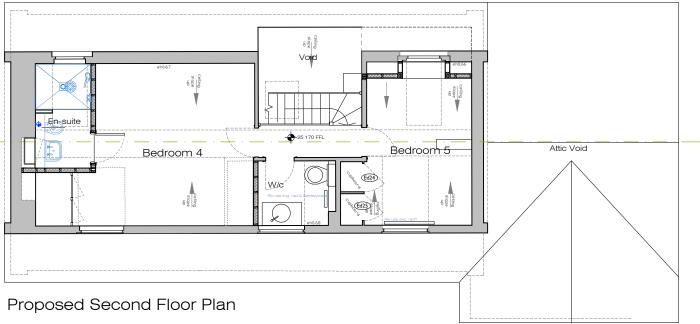

## Client: Mr & Mrs Markby

| Project:                       |  |
|--------------------------------|--|
| Salterns Mead, Westfield Road, |  |
| Lymington, Hampshire           |  |

Drawing title: Proposed Upper Floor Plans