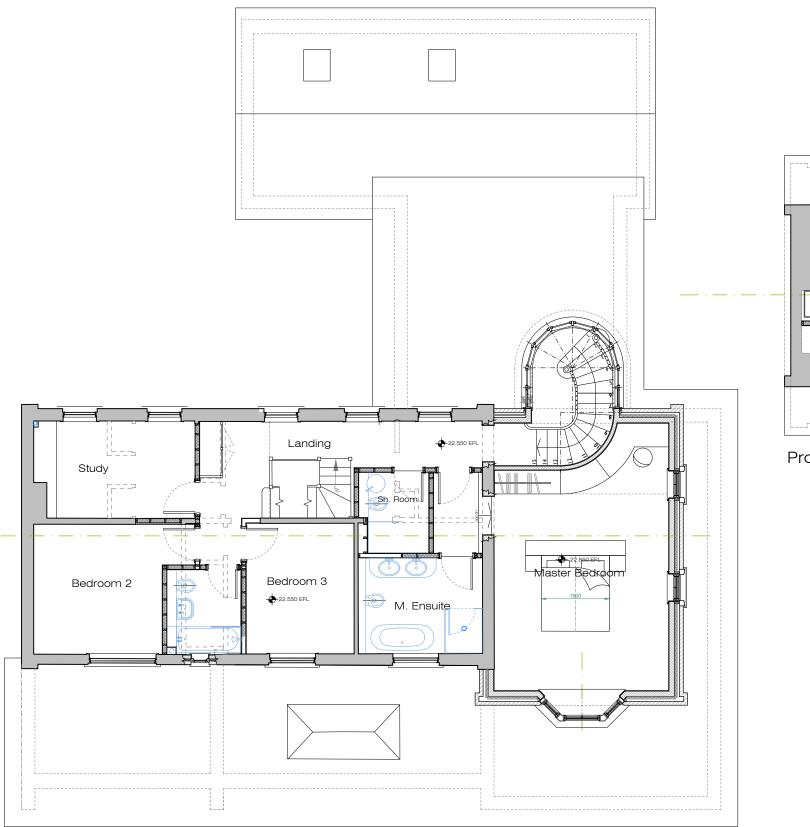

Proposed First Floor Plan Salterns Mead

Notes: This drawing is the copyright of HMS Architects. It may not be copied altered or reproduced without written authority. The use of this Drawing by third parties is entirely at their own risk.

## Client: Mr & Mrs Markby

| Project:                       |  |
|--------------------------------|--|
| Salterns Mead, Westfield Road, |  |
| Lymington, Hampshire           |  |

Drawing title: Proposed Upper Floor Plans