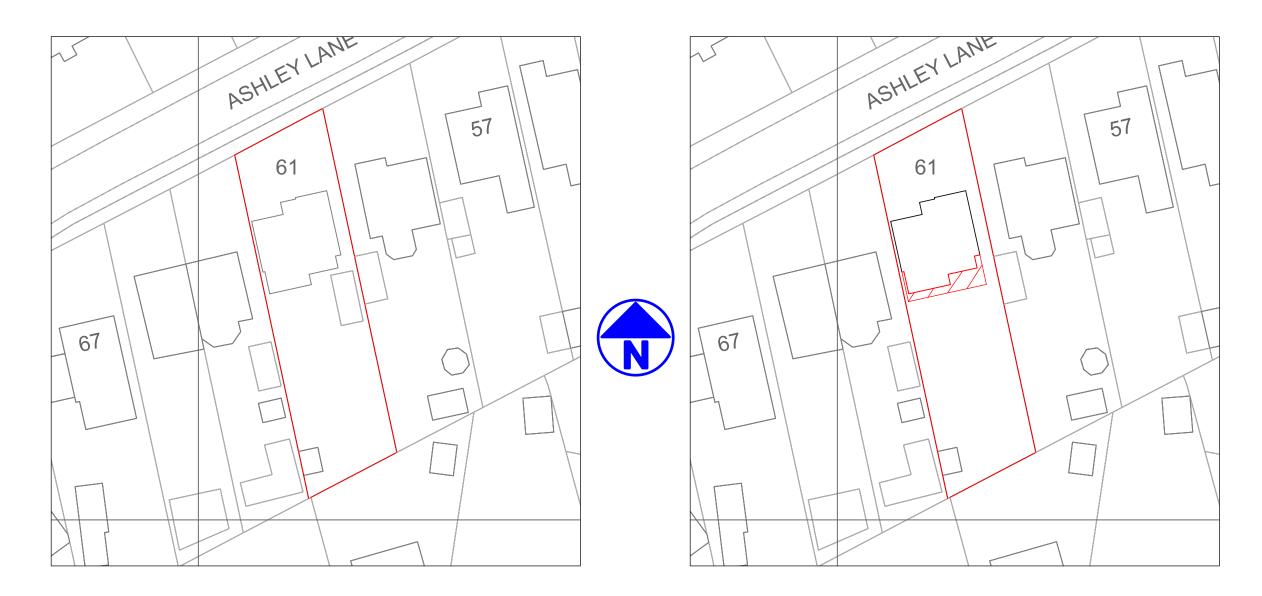

## EXISTING BLOCK PLAN

## PROPOSED BLOCK PLAN

| Architectural Designs<br>37 Lavender Road<br>Lymington<br>Hants SO41 0GF                                                                                                                                                                                                                |      |         |                |  |
|-----------------------------------------------------------------------------------------------------------------------------------------------------------------------------------------------------------------------------------------------------------------------------------------|------|---------|----------------|--|
| Project Title<br>61 Ashley Lane<br>Hordle<br>Lymington<br>SO41 0GB                                                                                                                                                                                                                      |      |         |                |  |
| Sheet Title<br>Block Plan                                                                                                                                                                                                                                                               |      |         |                |  |
| License no.<br>100047474                                                                                                                                                                                                                                                                |      |         |                |  |
| Scale 1;500 @ A3                                                                                                                                                                                                                                                                        |      |         |                |  |
| Drawn By<br>S PETERS                                                                                                                                                                                                                                                                    |      |         |                |  |
| Date                                                                                                                                                                                                                                                                                    |      | 20/09/2 | 2023           |  |
| No.                                                                                                                                                                                                                                                                                     | Date | Appr    | Revision Notes |  |
| Sheet No. 554-23-2                                                                                                                                                                                                                                                                      |      |         |                |  |
| NOTES<br>1, THIS DRAWING IS COPYRIGHTED AND MUST NOT<br>BE REPRODUCED, COPIED, TRACED OR ALTERED<br>IN ANY FORM WITHOUT THE EXPRESS PERMISSION<br>OF SCP ARCHITECTURAL DESIGNS IN WRITING.<br>2, BUILDER TO COMPLY STRICTLY WITH APPROVED<br>DESIGN PLAN, ANY CONCERNS SHOULD BE RAISED |      |         |                |  |

DIRECTLY WITH SCP ARCHITECTURAL DESIGNS PRIOR TO WORK COMMENCING. 3, THE APPROVED CONTRACTOR/ SUPPLIER IS TO CHECK ALL RELEVANT SITE DIMENSIONS, LEVELS AND EXISTING SERVICE RUNS PRIOR TO WORK COMMENCING. Existing ground floor