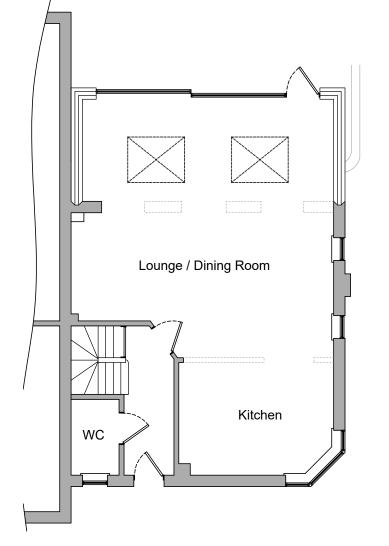

 9682 PL 02
 Rev

Ground Floor Layout o 1m 2m

**Rear Elevation** 

0 1m 2m Scale: 1:100

Side Lievation