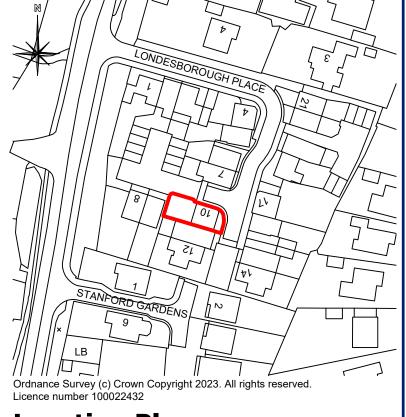

**Location Plan** 

Scale: 1:1250

12.5m 25m

Do not scale from this drawing except for planning purposes only. All measurements to be checked on site prior to the commencement of works.

This drawing and any design therein is the intellectual property of R Elliott Associates Ltd and must not be reproduced, sold, transferred or used for any other purpose without the express written consent of R Elliott Associates Ltd. © R Elliott Associates Ltd 2022

## **CONSULTING STRUCTURAL** & CIVIL ENGINEERS

R Elliott Associates Ltd, Dennett House, Brighton Road, Sway, Lymington, Hampshire, SO41 6EB 01590 683176 info@rea-ltd.co.uk www.rea-ltd.co.uk

10 Londesborough Place Lymington