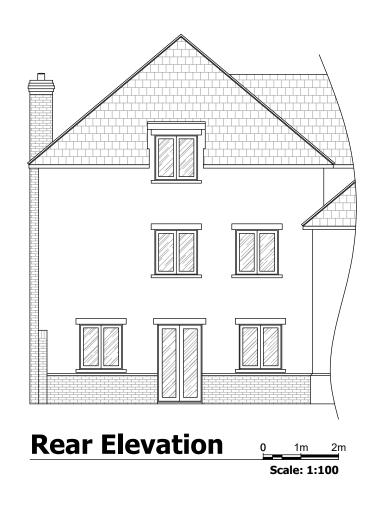

Rev. Revision note

Scale: 1:100

Scale: 1:100

**Side Elevation** 

Scale: 1:100

Rear Extension and Alterations

**Existing Floor Plans** and Elevations

| Date           | Drawn By   |
|----------------|------------|
| March 2022     | SH         |
| Scale          | Sheet Size |
| As Shown       | A3         |
| Drawing Number | Rev        |
| 9682 PL 01     |            |