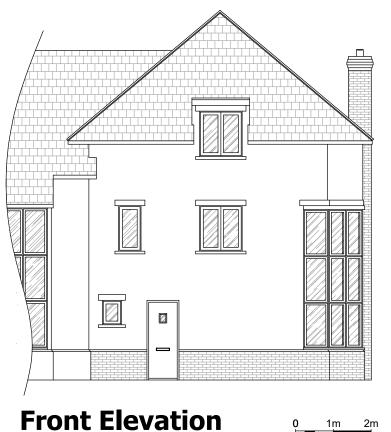

Rev. Revision note

Scale: 1:100

Scale: 1:100

**Side Elevation** 

Scale: 1:100

Rear Extension and Alterations

**Existing Floor Plans** and Elevations

| Date           | Drawn By   |
|----------------|------------|
| March 2022     | SH         |
| Scale          | Sheet Size |
| As Shown       | A3         |
| Drawing Number | Rev        |
| 9682 PL 01     |            |