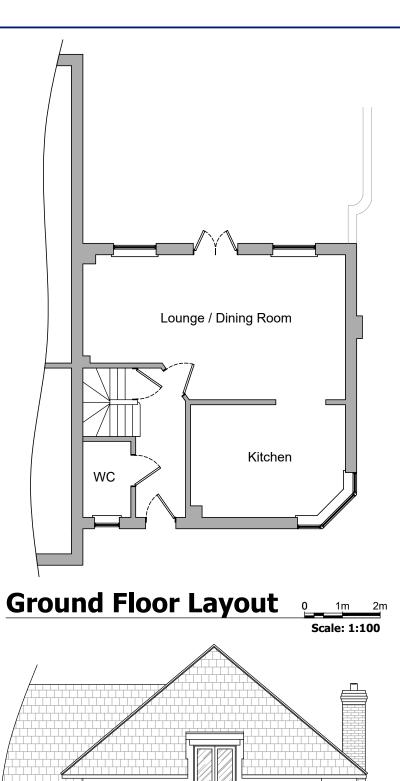

Rear Extension and Alterations

**Existing Floor Plans** and Elevations

| Date           | Drawn By   |
|----------------|------------|
| March 2022     | SH         |
| Scale          | Sheet Size |
| As Shown       | A3         |
| Drawing Number | Rev        |
| 9682 PL 01     |            |