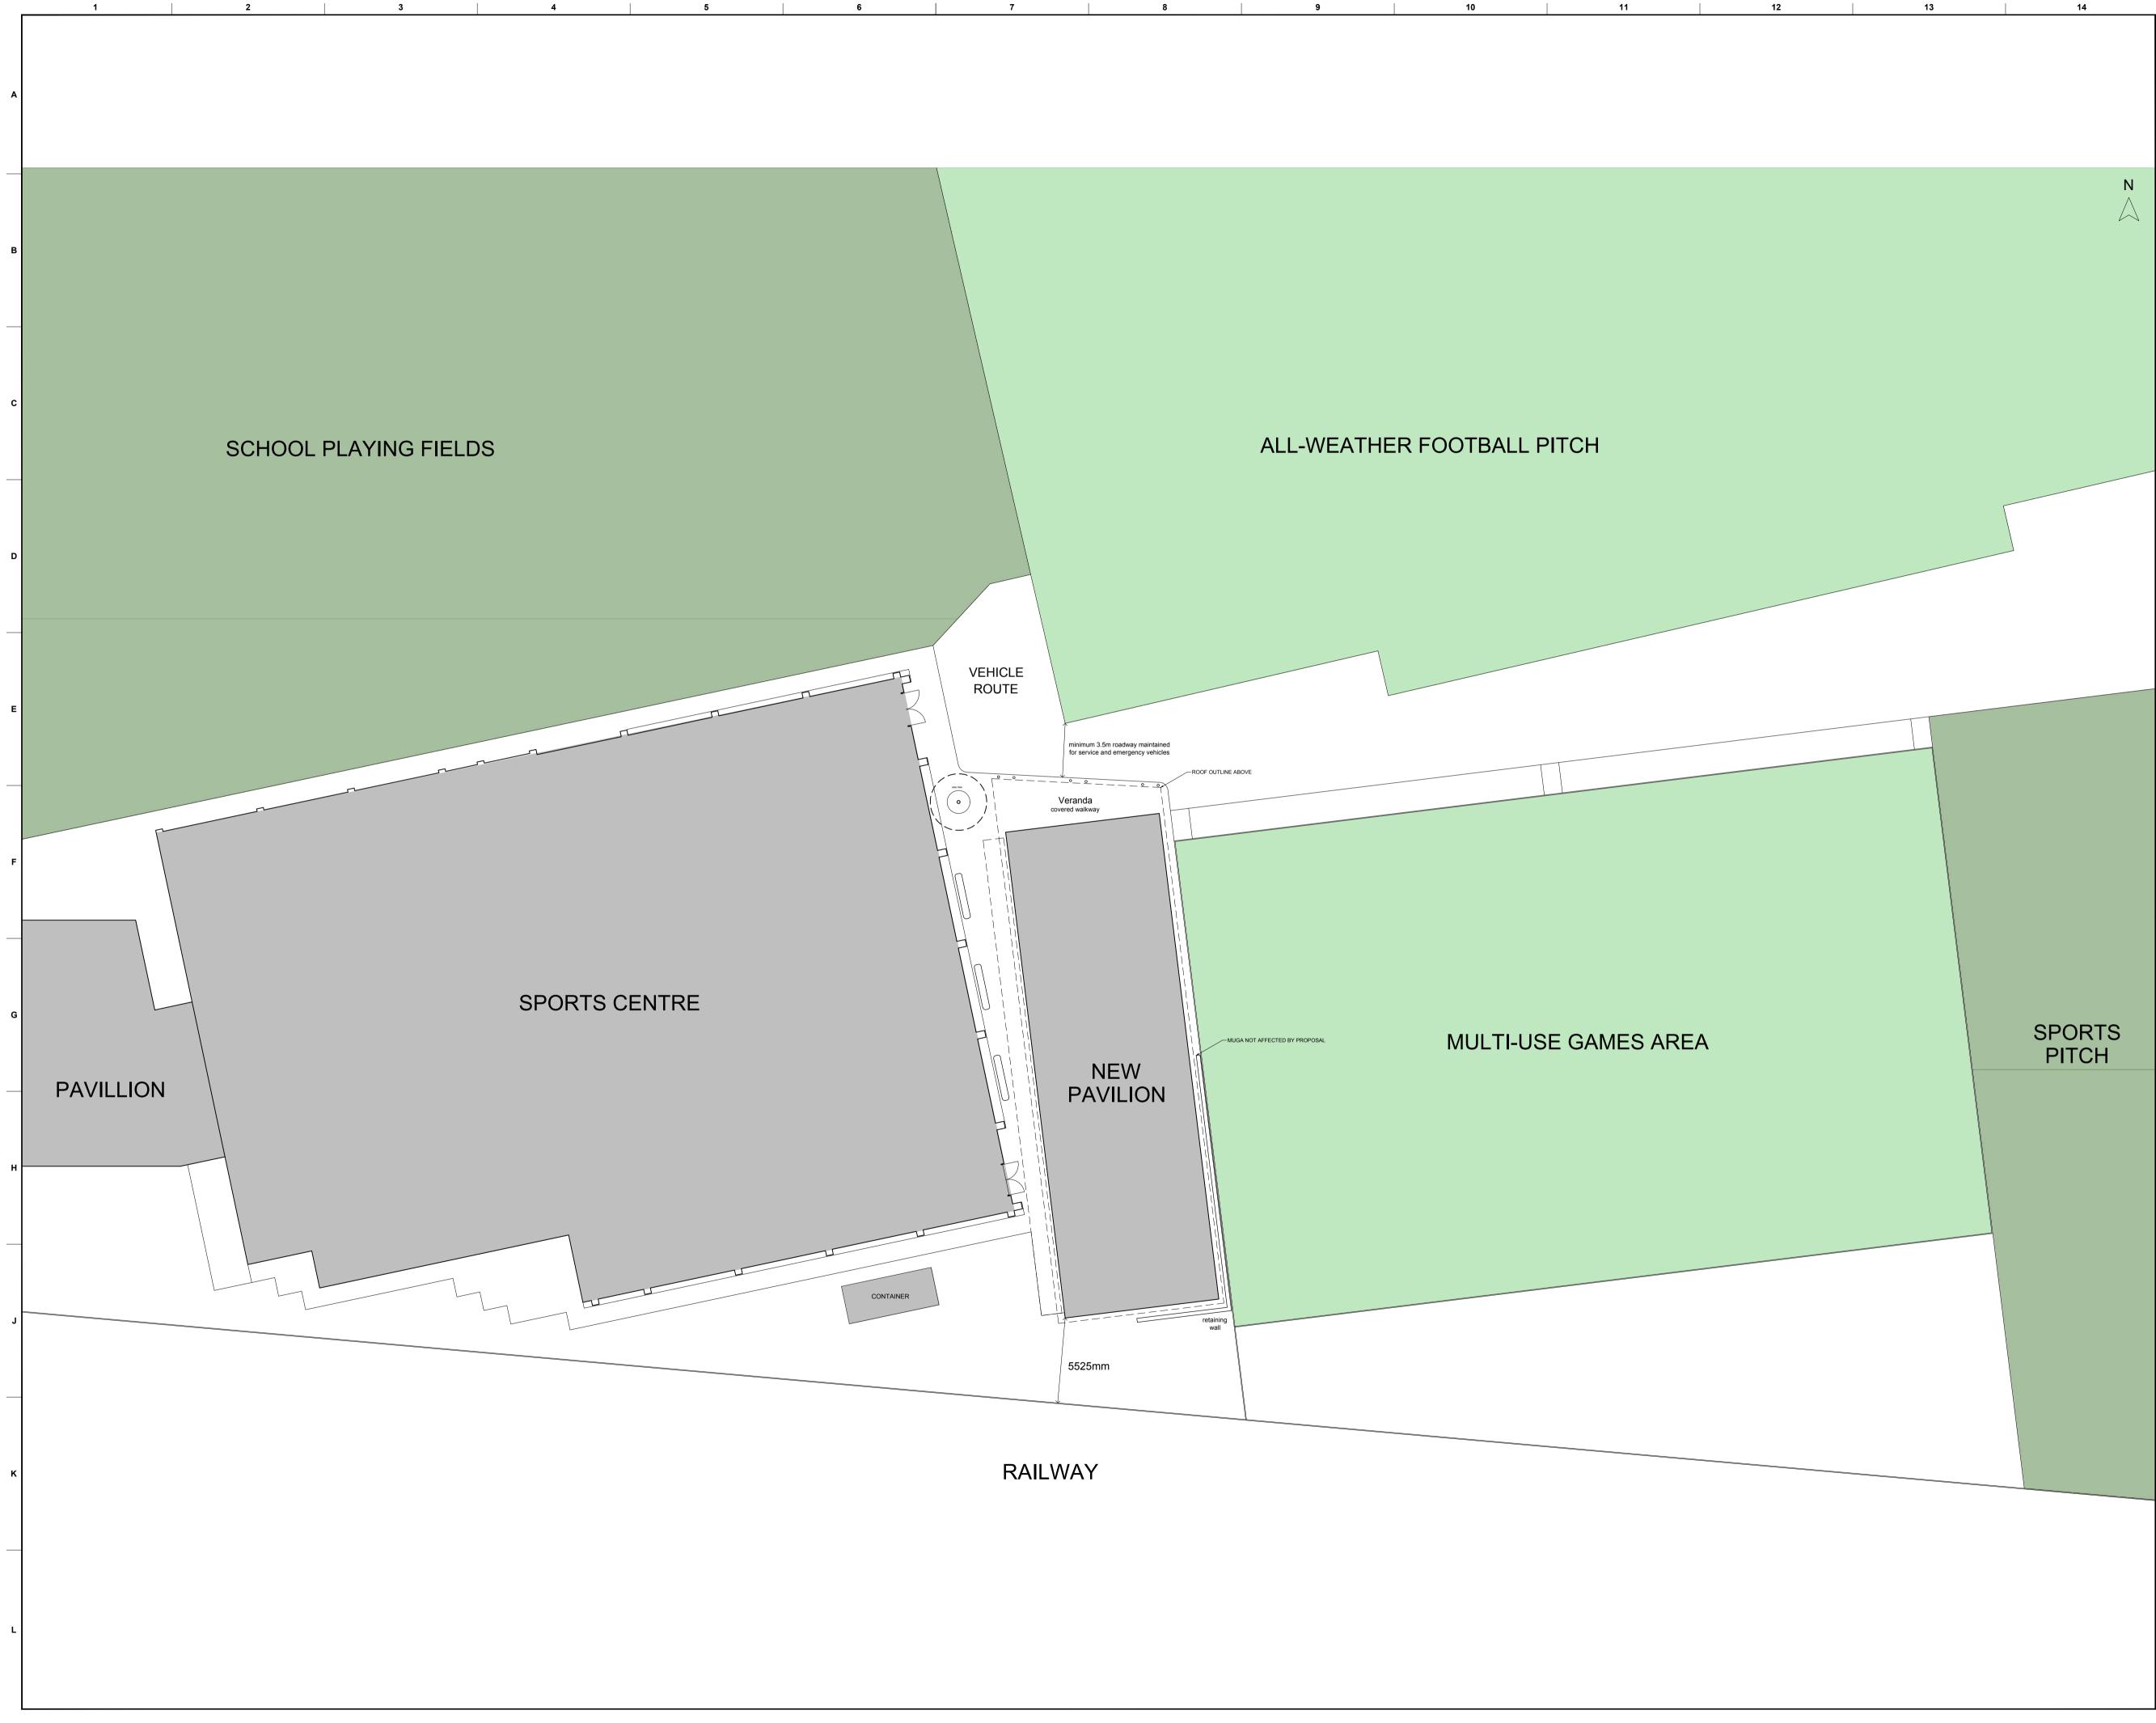

Project Pavilion Proposal Colfe's School, Horn Park Ln, London, SE12 8AW

Proposed Block Plan

Drawn Checked