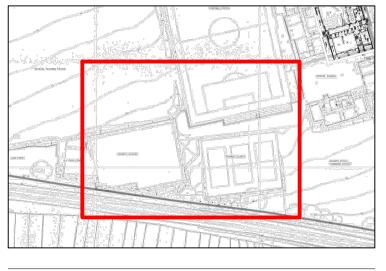

Project Pavilion Proposal Colfe's School, Horn Park Ln, London, SE12 8AW

Proposed Block Plan

Drawn Checked