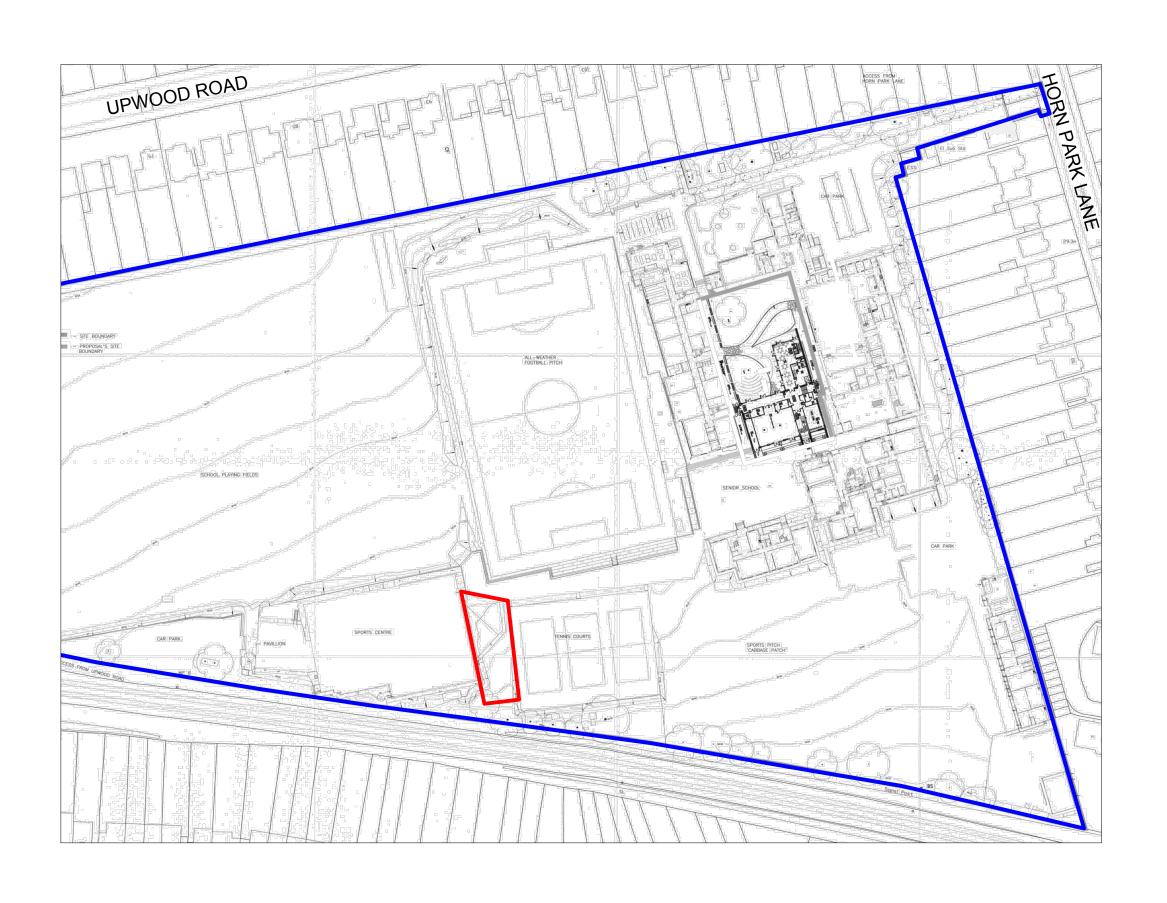

BOUNDARY LINES WHERE SHOWN ARE INDICATIVE ONLY AND TO BE VERIFIED BY THE CLIENT.

DEVELOPMENT BOUNDARY

PROPOSAL SITE BOUNDARY

 P1
 15.11.2023
 Issue for submission of Certificate of Lawfulness
 AW
 PS

 Rev.
 Date
 Comment
 Drawn
 Checked

## tp bennett

One America Street London SE1 0NE | +44 (0)20 2408 2000 | www.tpbennett.com

Pavilion Proposal Colfe's School, Horn Park Ln, London, SE12 8AW

Drawing Title

Site Location Plan

| <b>Drawn</b><br>PS     | Date<br>Nov 2023 | Scale @ A3<br>I:1250 | Alt. Ref. |     |
|------------------------|------------------|----------------------|-----------|-----|
| tp bennett Project No. |                  | Drawing Number       |           | Rev |