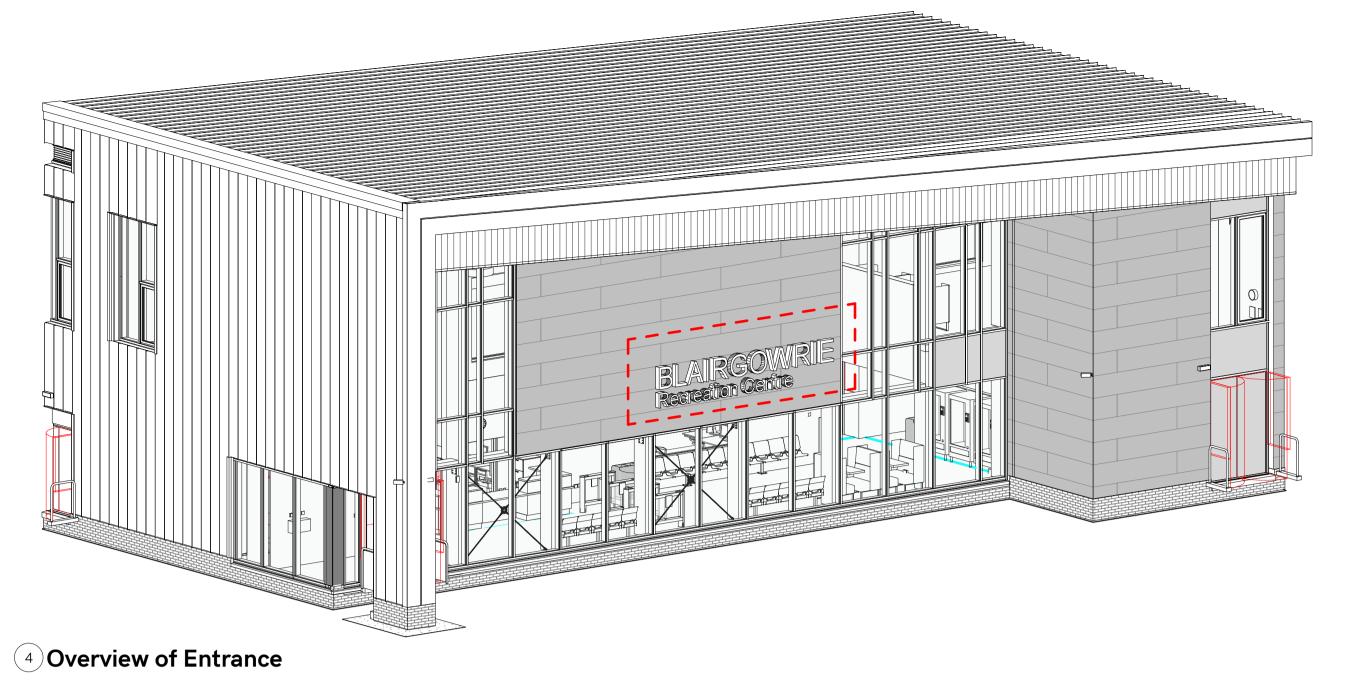

North Elevation Sign Location
1:200

\*\*Sign Set Out

Lettering to be 150mm deep from face of the facade

Pool Hall Roof Eaves

5821

BLAIRGOVRIE

Recreation Centre

—Blairgowrie Recreation Centre sign by Norsign or equivalent.

Built up mill finished alluminium face letters with 150mm returns powdercoated to RAL colour (RAL 9010 Matt TBC).

Font T.B.C by Client (currently shown as Arial).

No visible fixing. Fixing & tie back to structure to specialist design.

External Feature Sign Setting Out

Scale @ A1 Checked Revision
As indicated GY C04

Drawing Number

BRC-HML-01-ZZ-DR-A-10700

3 Signage Detailing

L