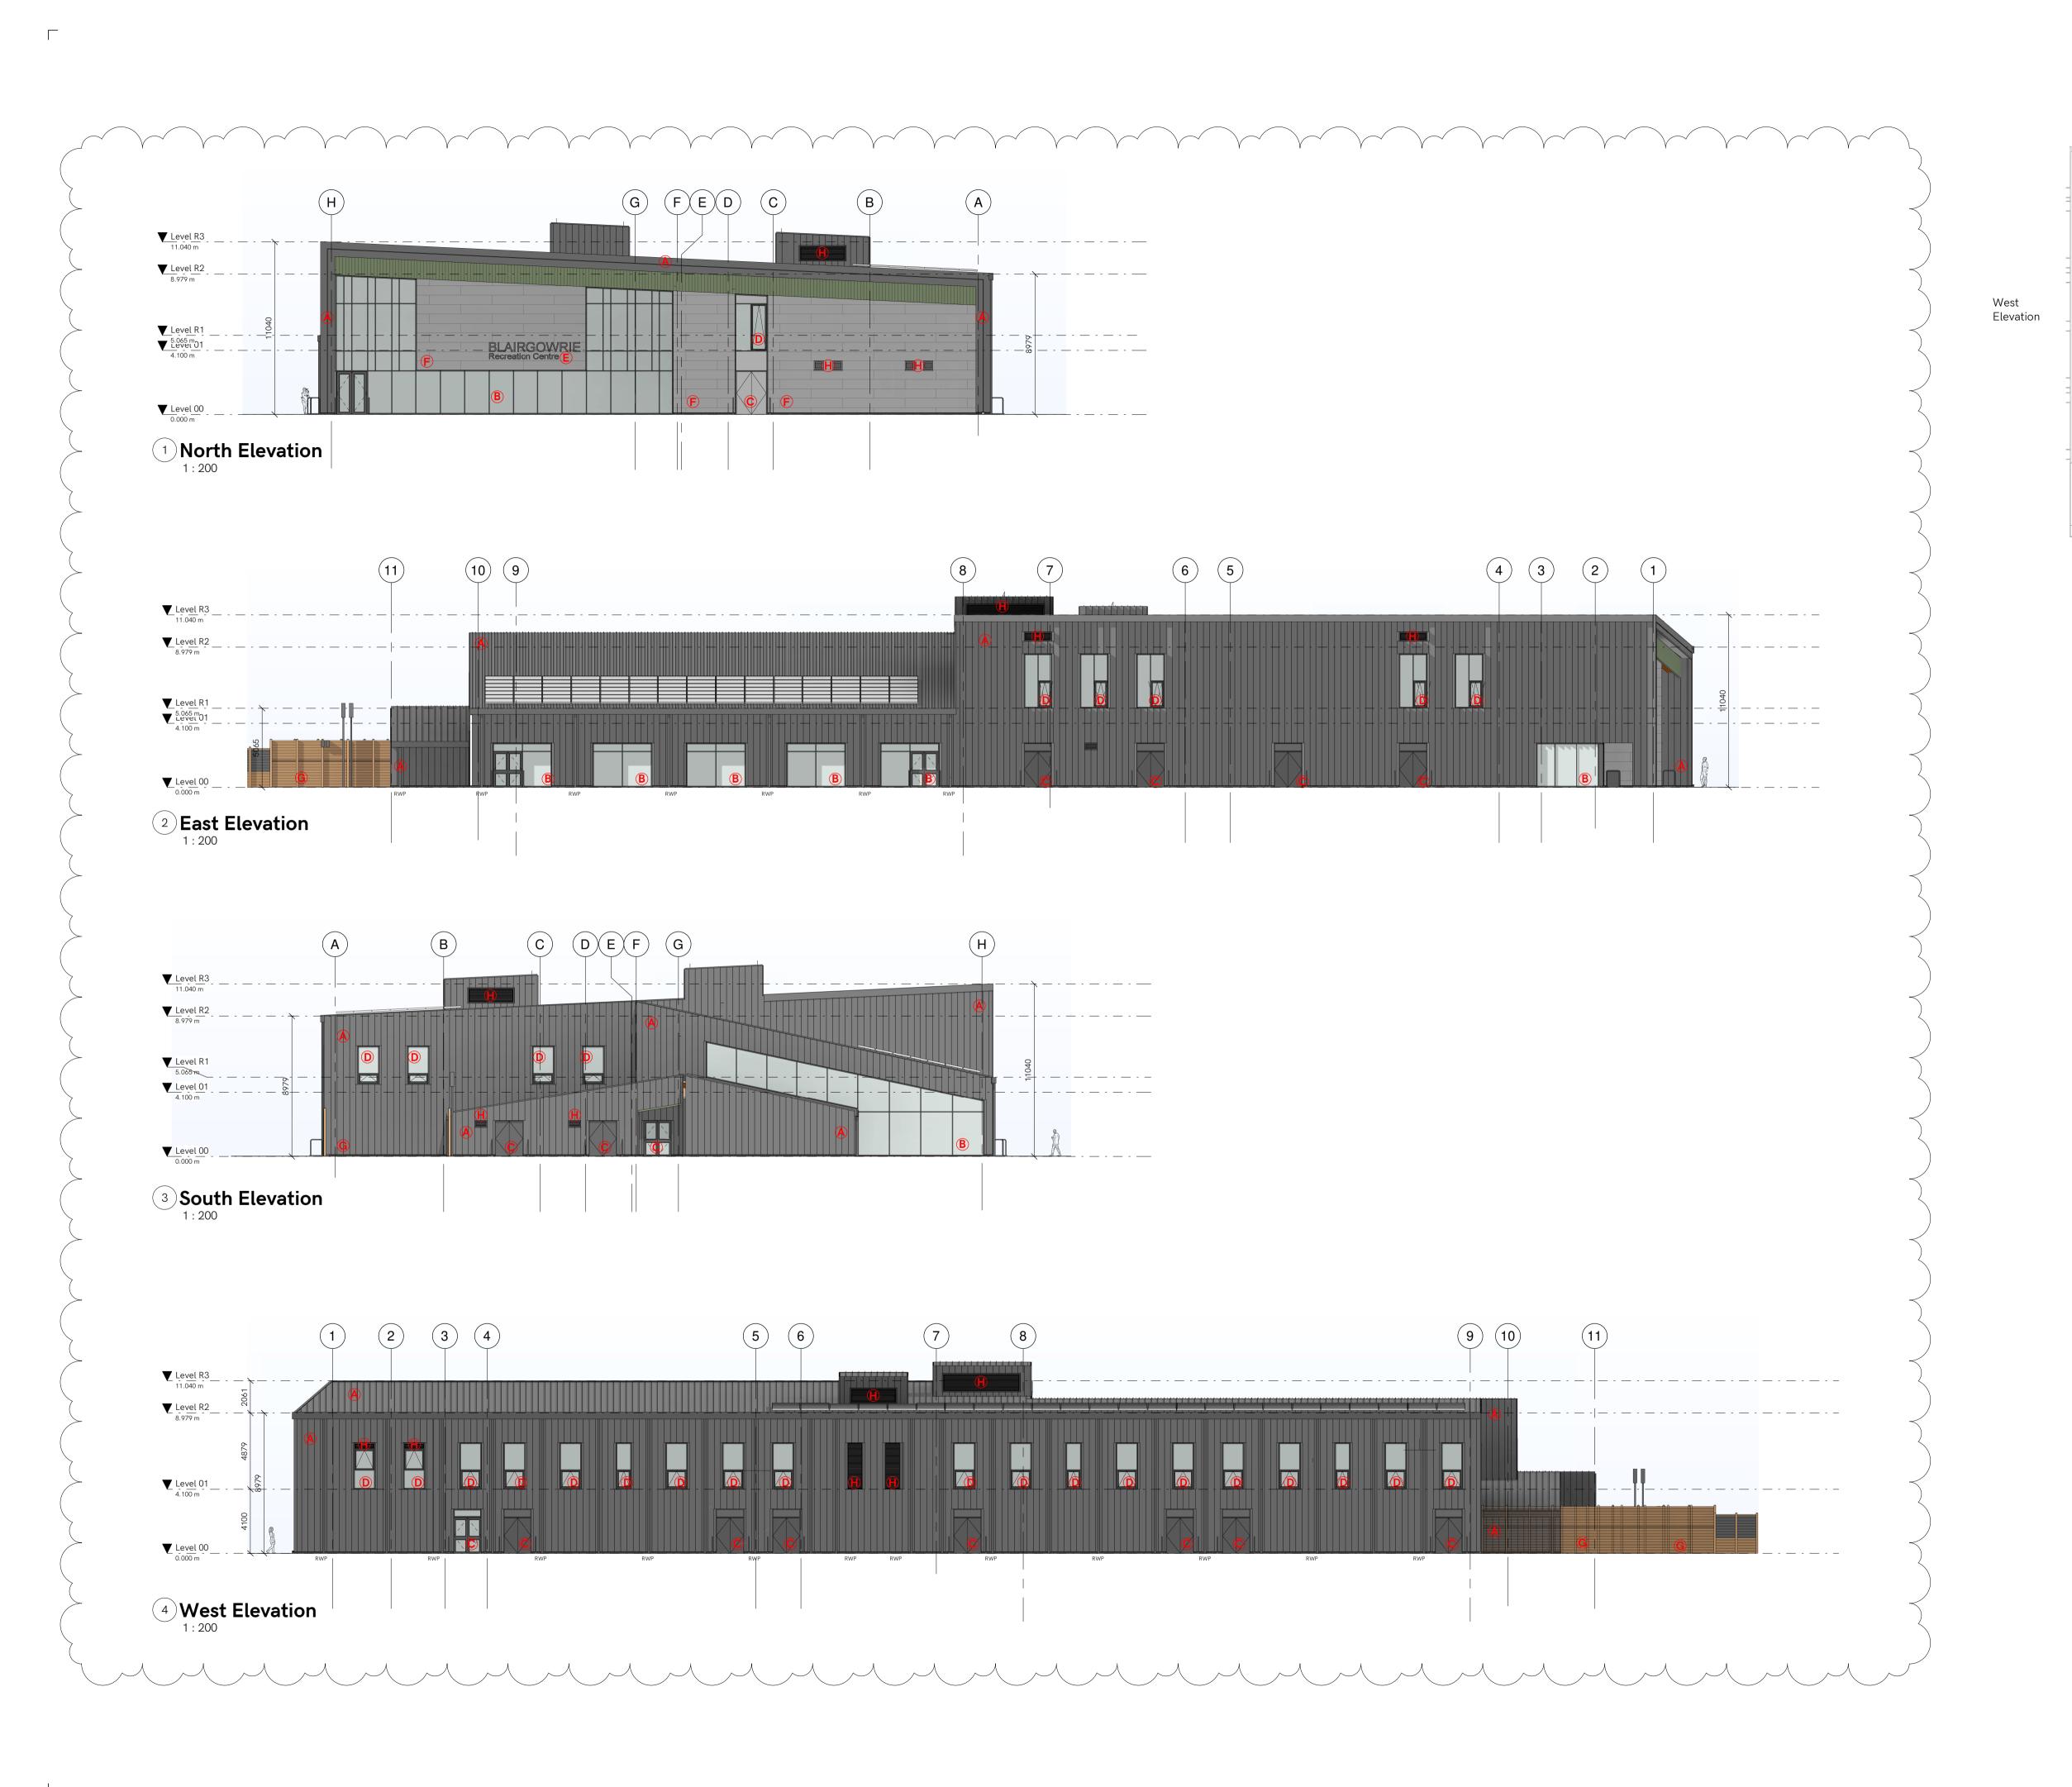

## Note

East Elevation

North Elevation

South Elevation

Copyright and not to be reproduced without the consent of Holmes Miller Holmes Miller accepts responsibility for this document only to the commissioning Party and not to any other. Holmes Miller does not accept liability for accuracy or veracity of survey information provided by others and horizontal dimensions and levels provided by Holmes Miller and based on survey information provided by others must be verified on site SCALE FOR PLANNING PURPOSES ONLY. DO NOT SCALE FOR CONSTRUCTION: Use figured dimensions only

## Material Key

- A Standing Seam/ Metal Cladding
- **B** Curtain Walling
- **C** External Doors
- **D** Windows
- **E** Feature Sign
- **F** Feature Metal Cladding
- **G** Fencing surround to Sprinkler Tank
- **H** Louvres