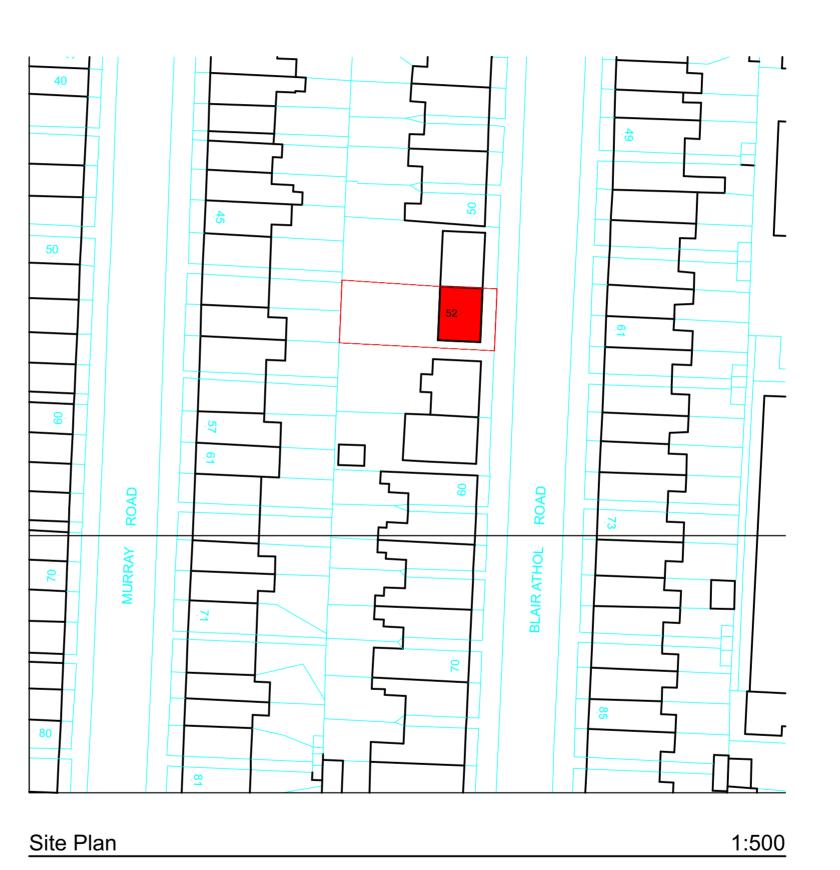

## Site Address: 54 Blair Athol Road Sheffield S11 7GB

Client Address PROJECT Mr and Mrs Snelgrove 54 Blair Athol 855 Road Sheffield S11 7GB

DESCRIPTION Room in Roof

Ν

DATE: 04/05/2023 10:55

SITE SURVEY