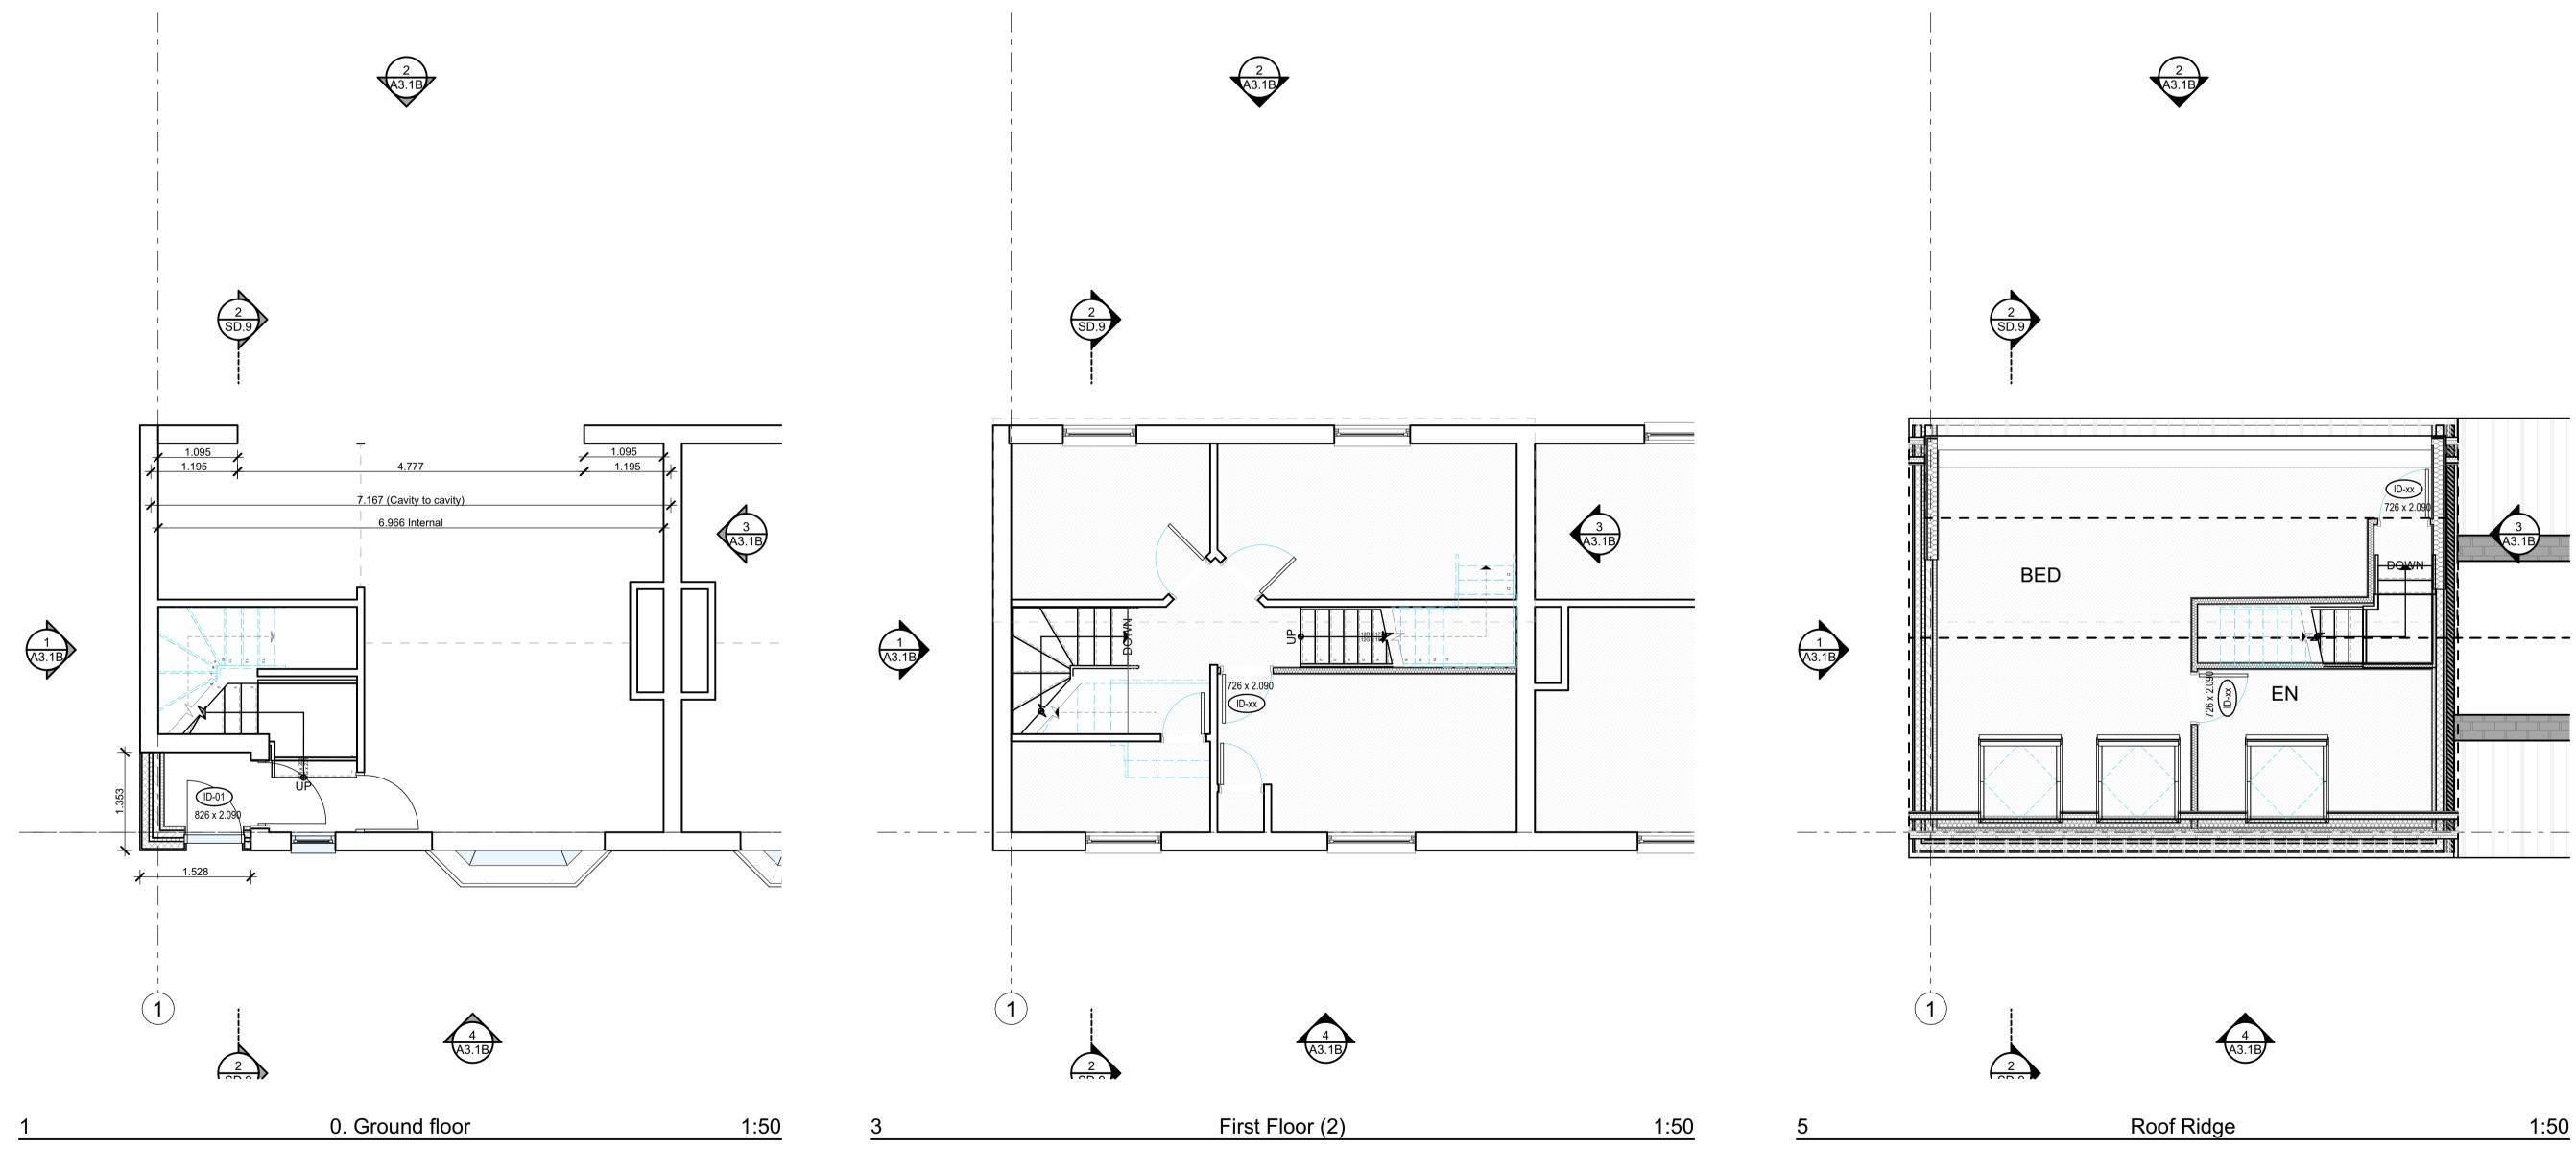

CARLM Design Ltd affiliate IF IN DOUBT ASK CONTACT: CARLM DESIGN LTD 11 Swallow Lane Sheffield S26 2GR info@carlmdesign.co.uk 07941593630 www.carlmdesign.co.uk DESCLAIMER: THIS PLAN HAS BEEN PREPARED TO MEET PROFESSIONAL STANDARDS AND PRACTICES. HOWEVER, BUILDING INSPECTOR REQUIREMENTS MUST BE ACTED UPON. BEFORE STARTING CONSTRUCTION THE CONTRACTOR MUST REVIEW AND BE RESPONSIBLE FOR ALL DIMENSIONS AND OTHER DETAILS AND SHOULD REVIEW PLANS TO INSURE THEY MEET THE APPROVED PLANNING NOTICE FOR THIS PROJECT. THE CONTRACTOR ASSUMES FULL RESPONSIBILITY TO VERIFY THE CONDITIONS, DIMENSIONS, AND STRUCTURAL DETAILS OF THE BUILDING, AND ASSUMES FULL LIABILITY FOR ANY PROBLEMS THAT MAY ARISE DUE TO POSSIBLE ERRORS ON THESE PLANS. ALL REGULATIONS, ETC.,SHALL BE CONSIDERED AS PART OF SPECIFICATIONS FOR THIS BUILDING AND SHALL TAKE PRECEDENCE OVER ANYTHING SHOWN, DESCRIBED OR IMPLIED WHERE SAME ARE AT VARIANCE. USE OF THESE PLANS CONSTITUTES COMPLIANCE WITH THE ABOVE TERMS. THESE PLANS HAVE BEEN GENERATED FOR THE CLIENTS LISTED IN THE PROJECT NAME AND ARE NOT TO BE USED, REPRODUCED, COPIED, OR DISTRIBUTED FOR ANY OTHER PROJECT WITHOUT WRITTEN PERMISSION FROM CARLM DESIGN LTD DESCLAIMER: ANY ATTACHED ENGINEERING OR LOCAL BUILDING AUTHORITY NOTATIONS SUPERSEDE AND OVERRIDE MATERIALS, FASTENING, NAILING SCHEDULES AND CONSTRUCTION PROCEDURES PRESENTED BELOW BELOW AND OR IN PLAN, SECTION OR DETAIL VIEWS. Site Address: 54 Blair Athol Road Sheffield S11 7GB PROJECT NR: Client Address Mr and Mrs Snelgrove 54 Blair Athol Road Sheffield S11 7GB 855 DESCRIPTION Raised Ridge to form Room in Roof NORTH REVISIONS Rev A - Layouts updated MCM 5/6/23 Rev B - Layouts updated MCM 30/10/23 DATE: 15/11/2023 12:00 SCALE: LAYOUTS PROPOSED A2.1B