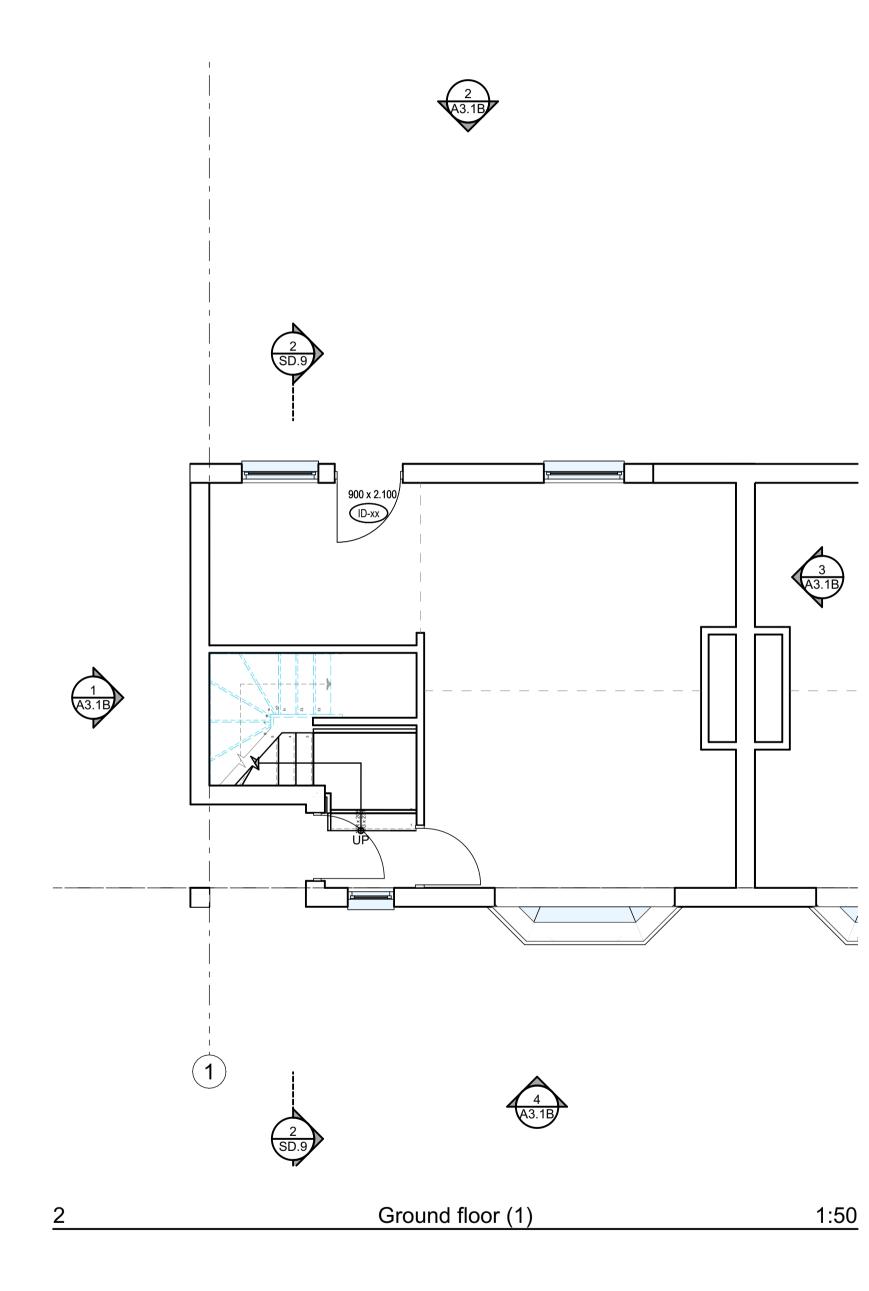

CARLM Design Ltd affiliate IF IN DOUBT ASK CONTACT: CARLM DESIGN LTD 11 Swallow Lane Sheffield S26 2GR info@carlmdesign.co.uk 07941593630 www.carlmdesign.co.uk DESCLAIMER: THIS PLAN HAS BEEN PREPARED TO MEET PROFESSIONAL STANDARDS AND PRACTICES. HOWEVER, BUILDING INSPECTOR REQUIREMENTS MUST BE ACTED UPON. BEFORE STARTING CONSTRUCTION THE CONTRACTOR MUST REVIEW AND BE RESPONSIBLE FOR ALL DIMENSIONS AND OTHER DETAILS AND SHOULD REVIEW PLANS TO INSURE THEY MEET THE APPROVED PLANNING NOTICE FOR THIS PROJECT. THE CONTRACTOR ASSUMES FULL RESPONSIBILITY TO VERIFY THE CONDITIONS, DIMENSIONS, AND STRUCTURAL DETAILS OF THE BUILDING, AND ASSUMES FULL LIABILITY FOR ANY PROBLEMS THAT MAY ARISE DUE TO POSSIBLE ERRORS ON THESE PLANS. ALL REGULATIONS, ETC.,SHALL BE CONSIDERED AS PART OF SPECIFICATIONS FOR THIS BUILDING AND SHALL TAKE PRECEDENCE OVER ANYTHING SHOWN, DESCRIBED OR IMPLIED WHERE SAME ARE AT VARIANCE. USE OF THESE PLANS CONSTITUTES COMPLIANCE WITH THE ABOVE TERMS. THESE PLANS HAVE BEEN GENERATED FOR THE CLIENTS LISTED IN THE PROJECT NAME AND ARE NOT TO BE USED, REPRODUCED, COPIED, OR DISTRIBUTED FOR ANY OTHER PROJECT WITHOUT WRITTEN PERMISSION FROM CARLM DESIGN LTD DESCLAIMER: ANY ATTACHED ENGINEERING OR LOCAL BUILDING AUTHORITY NOTATIONS SUPERSEDE AND OVERRIDE MATERIALS, FASTENING, NAILING SCHEDULES AND CONSTRUCTION PROCEDURES PRESENTED BELOW BELOW AND OR IN PLAN, SECTION OR DETAIL VIEWS. Site Address: 54 Blair Athol Road Sheffield S11 7GB PROJECT NR: Client Address Mr and Mrs Snelgrove 54 Blair Athol Road Sheffield S11 7GB 855 DESCRIPTION Raised Ridge to form Room in Roof NORTH REVISIONS Rev A - Layouts updated MCM 5/6/23 Rev B - Layouts updated MCM 30/10/23 DATE: 15/11/2023 12:00 SCALE: LAYOUTS PROPOSED A2.1B