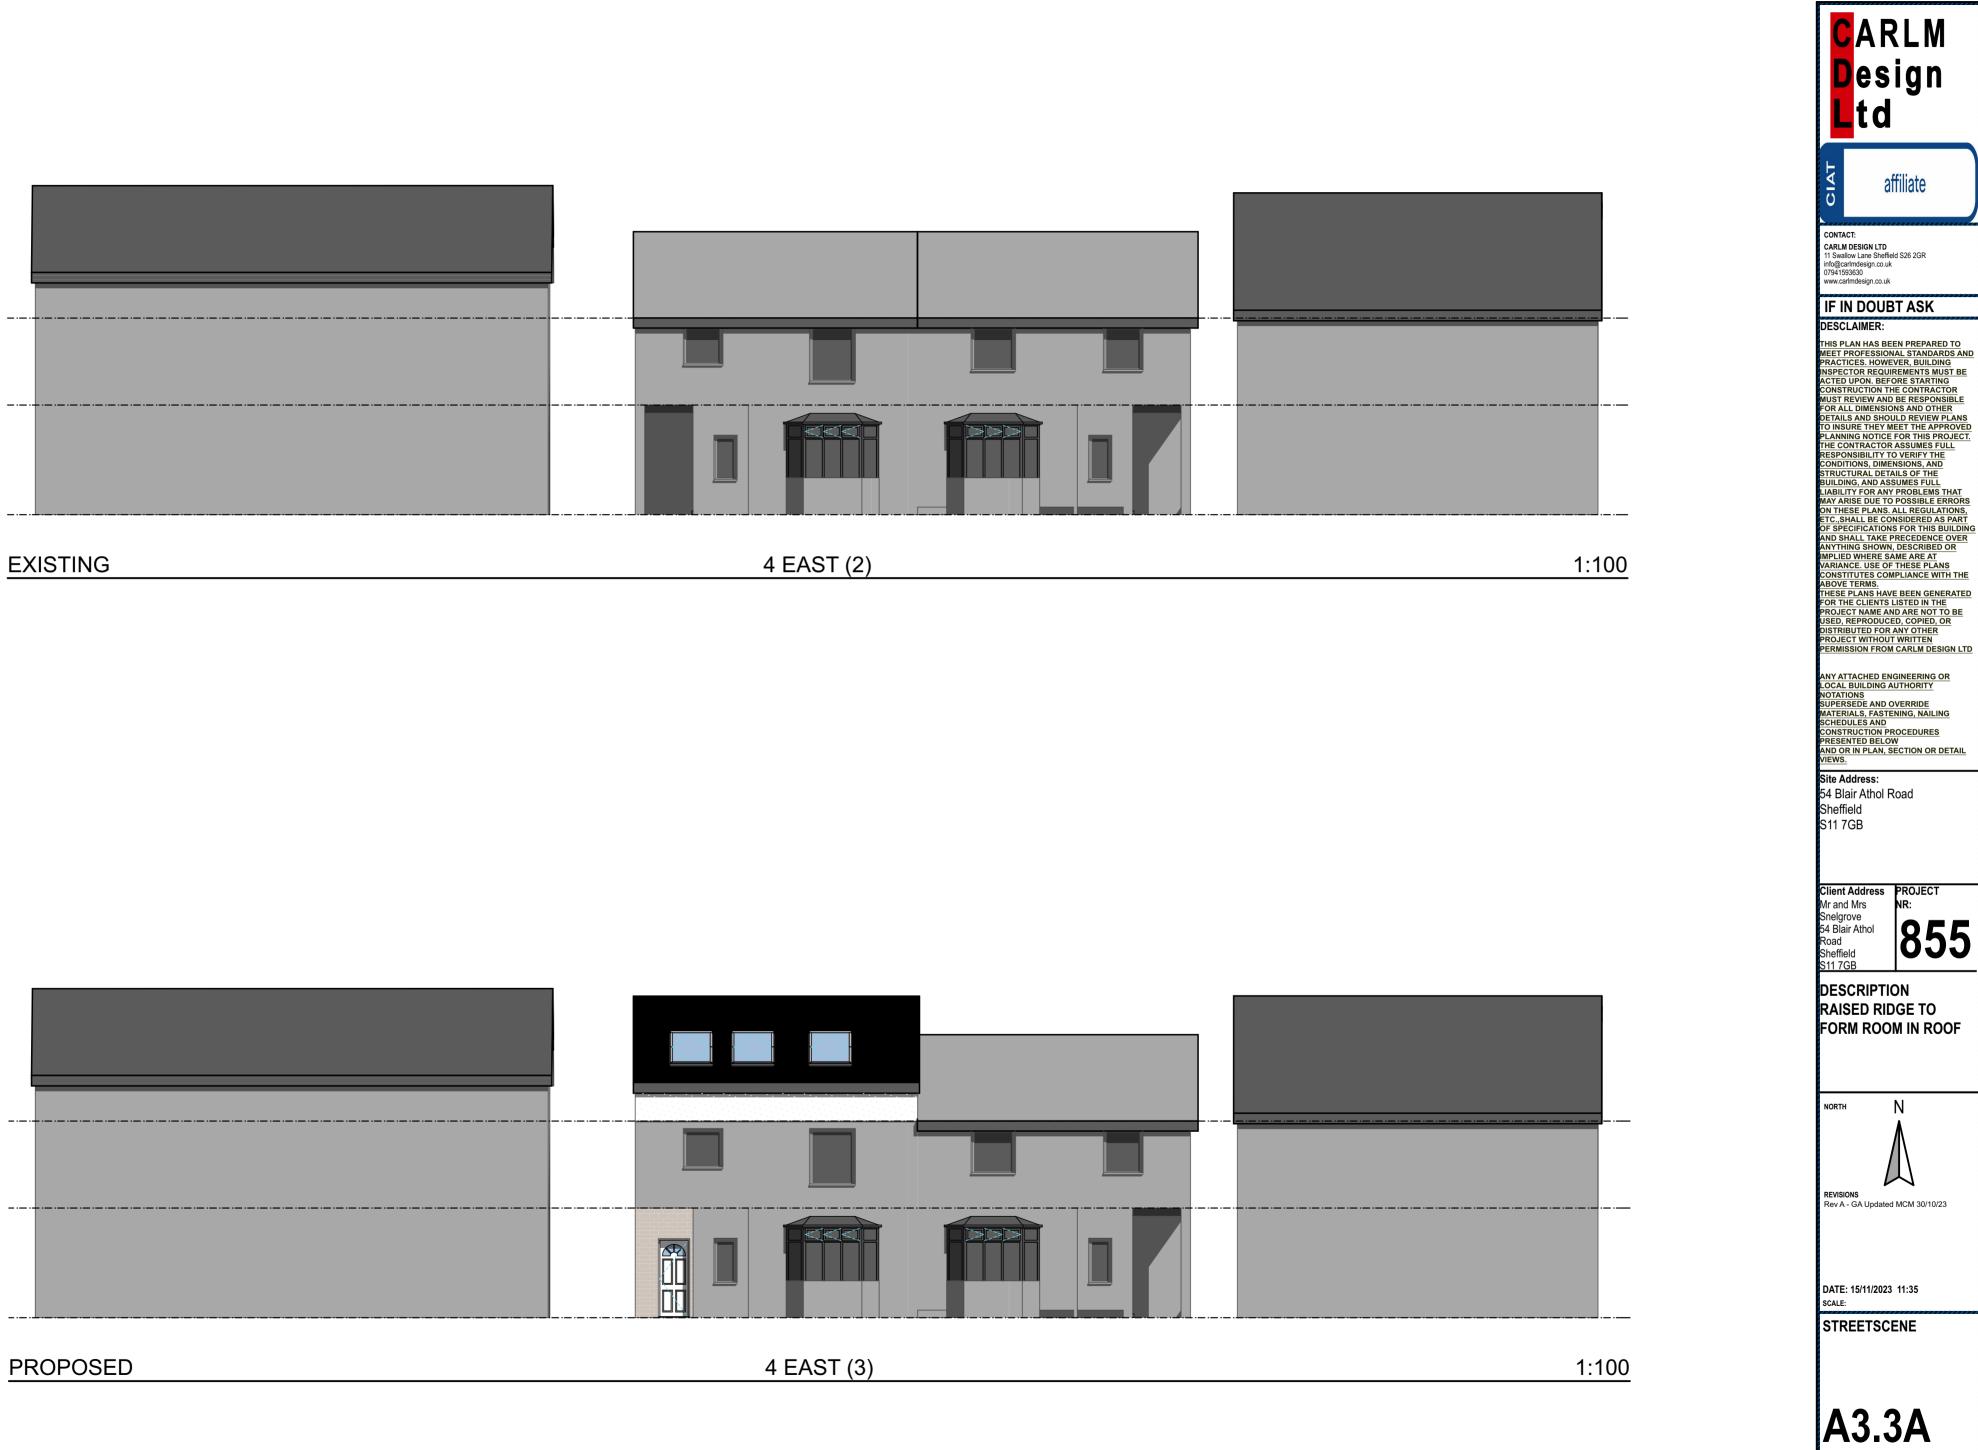

CARLM Design Ltd affiliate IF IN DOUBT ASK CONTACT: CARLM DESIGN LTD 11 Swallow Lane Sheffield S26 2GR info@carlmdesign.co.uk 07941593630 www.carlmdesign.co.uk DESCLAIMER: THIS PLAN HAS BEEN PREPARED TO MEET PROFESSIONAL STANDARDS AND PRACTICES. HOWEVER, BUILDING INSPECTOR REQUIREMENTS MUST BE ACTED UPON. BEFORE STARTING CONSTRUCTION THE CONTRACTOR MUST REVIEW AND BE RESPONSIBLE FOR ALL DIMENSIONS AND OTHER DETAILS AND SHOULD REVIEW PLANS TO INSURE THEY MEET THE APPROVED PLANNING NOTICE FOR THIS PROJECT. THE CONTRACTOR ASSUMES FULL RESPONSIBILITY TO VERIFY THE CONDITIONS, DIMENSIONS, AND STRUCTURAL DETAILS OF THE BUILDING, AND ASSUMES FULL LIABILITY FOR ANY PROBLEMS THAT MAY ARISE DUE TO POSSIBLE ERRORS ON THESE PLANS. ALL REGULATIONS, ETC.,SHALL BE CONSIDERED AS PART OF SPECIFICATIONS FOR THIS BUILDING AND SHALL TAKE PRECEDENCE OVER ANYTHING SHOWN, DESCRIBED OR IMPLIED WHERE SAME ARE AT VARIANCE. USE OF THESE PLANS CONSTITUTES COMPLIANCE WITH THE ABOVE TERMS. THESE PLANS HAVE BEEN GENERATED FOR THE CLIENTS LISTED IN THE PROJECT NAME AND ARE NOT TO BE USED, REPRODUCED, COPIED, OR DISTRIBUTED FOR ANY OTHER PROJECT WITHOUT WRITTEN PERMISSION FROM CARLM DESIGN LTD DESCLAIMER: ANY ATTACHED ENGINEERING OR LOCAL BUILDING AUTHORITY NOTATIONS SUPERSEDE AND OVERRIDE MATERIALS, FASTENING, NAILING SCHEDULES AND CONSTRUCTION PROCEDURES PRESENTED BELOW BELOW AND OR IN PLAN, SECTION OR DETAIL VIEWS. Site Address: 54 Blair Athol Road Sheffield S11 7GB PROJECT NR: Client Address Mr and Mrs Snelgrove 54 Blair Athol Road Sheffield S11 7GB 855 DESCRIPTION Raised Ridge to form Room in Roof NORTH REVISIONS Rev A - Layouts updated MCM 5/6/23 Rev B - Layouts updated MCM 30/10/23 DATE: 15/11/2023 12:00 SCALE: LAYOUTS PROPOSED A2.1B