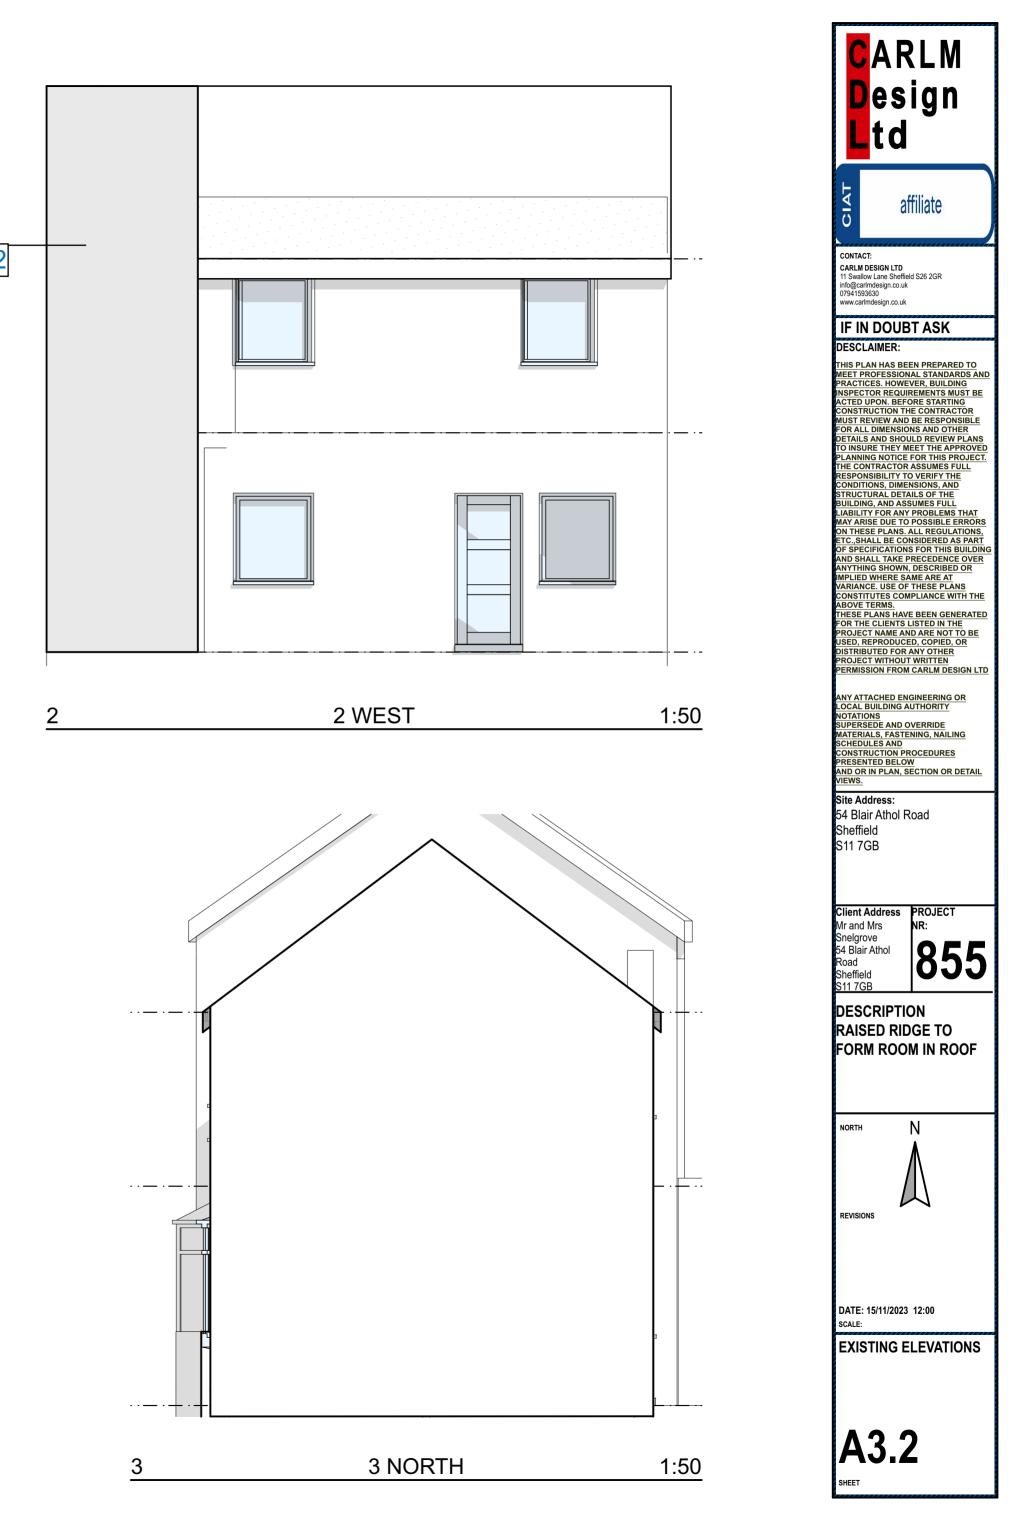

CARLM Design Ltd affiliate IF IN DOUBT ASK CONTACT: CARLM DESIGN LTD 11 Swallow Lane Sheffield S26 2GR info@carlmdesign.co.uk 07941593630 www.carlmdesign.co.uk DESCLAIMER: THIS PLAN HAS BEEN PREPARED TO MEET PROFESSIONAL STANDARDS AND PRACTICES. HOWEVER, BUILDING INSPECTOR REQUIREMENTS MUST BE ACTED UPON. BEFORE STARTING CONSTRUCTION THE CONTRACTOR MUST REVIEW AND BE RESPONSIBLE FOR ALL DIMENSIONS AND OTHER DETAILS AND SHOULD REVIEW PLANS TO INSURE THEY MEET THE APPROVED PLANNING NOTICE FOR THIS PROJECT. THE CONTRACTOR ASSUMES FULL RESPONSIBILITY TO VERIFY THE CONDITIONS, DIMENSIONS, AND STRUCTURAL DETAILS OF THE BUILDING, AND ASSUMES FULL LIABILITY FOR ANY PROBLEMS THAT MAY ARISE DUE TO POSSIBLE ERRORS ON THESE PLANS. ALL REGULATIONS, ETC.,SHALL BE CONSIDERED AS PART OF SPECIFICATIONS FOR THIS BUILDING AND SHALL TAKE PRECEDENCE OVER ANYTHING SHOWN, DESCRIBED OR IMPLIED WHERE SAME ARE AT VARIANCE. USE OF THESE PLANS CONSTITUTES COMPLIANCE WITH THE ABOVE TERMS. THESE PLANS HAVE BEEN GENERATED FOR THE CLIENTS LISTED IN THE PROJECT NAME AND ARE NOT TO BE USED, REPRODUCED, COPIED, OR DISTRIBUTED FOR ANY OTHER PROJECT WITHOUT WRITTEN PERMISSION FROM CARLM DESIGN LTD DESCLAIMER: ANY ATTACHED ENGINEERING OR LOCAL BUILDING AUTHORITY NOTATIONS SUPERSEDE AND OVERRIDE MATERIALS, FASTENING, NAILING SCHEDULES AND CONSTRUCTION PROCEDURES PRESENTED BELOW BELOW AND OR IN PLAN, SECTION OR DETAIL VIEWS. Site Address: 54 Blair Athol Road Sheffield S11 7GB PROJECT NR: Client Address Mr and Mrs Snelgrove 54 Blair Athol Road Sheffield S11 7GB 855 DESCRIPTION Raised Ridge to form Room in Roof NORTH REVISIONS Rev A - Layouts updated MCM 5/6/23 Rev B - Layouts updated MCM 30/10/23 DATE: 15/11/2023 12:00 SCALE: LAYOUTS PROPOSED A2.1B