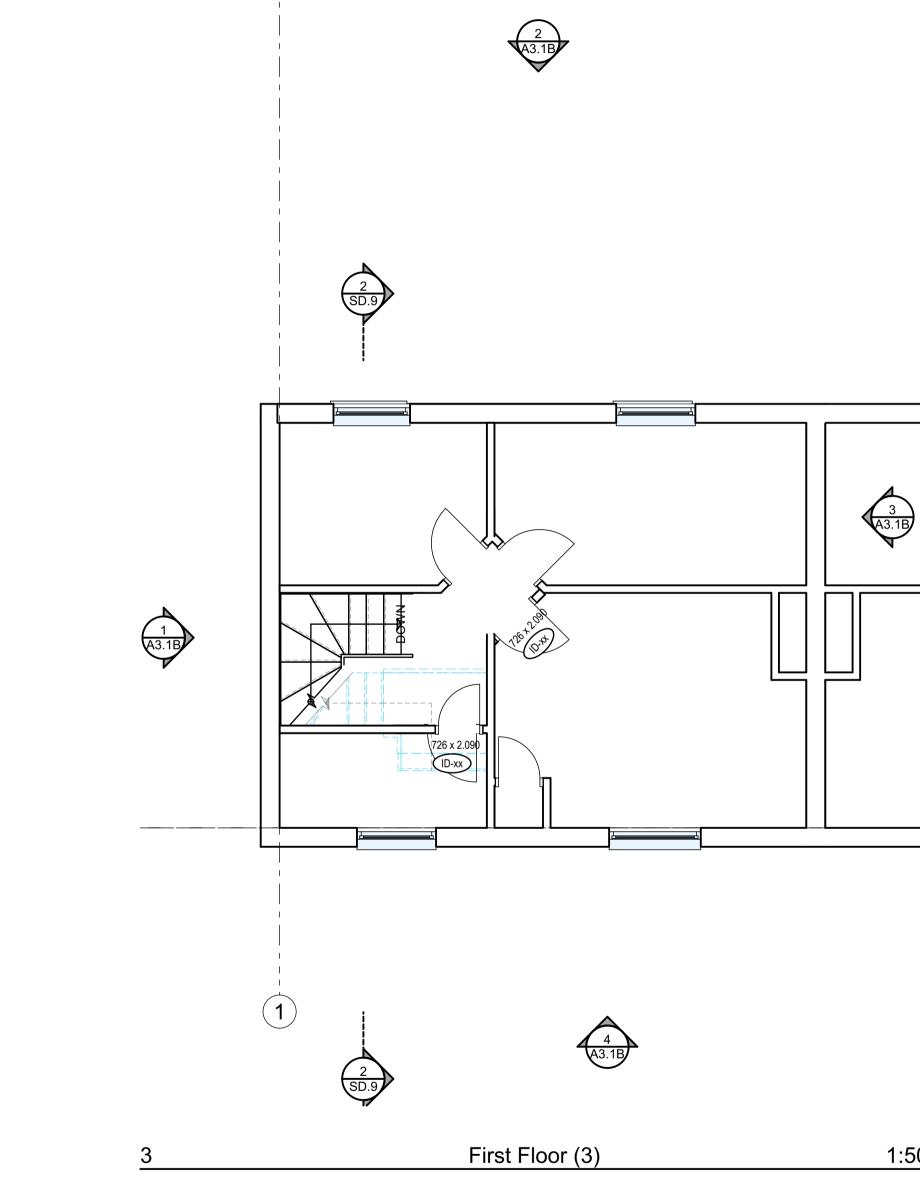

CARLM Design Ltd affiliate IF IN DOUBT ASK CONTACT: CARLM DESIGN LTD 11 Swallow Lane Sheffield S26 2GR info@carlmdesign.co.uk 07941593630 www.carlmdesign.co.uk DESCLAIMER: THIS PLAN HAS BEEN PREPARED TO MEET PROFESSIONAL STANDARDS AND PRACTICES. HOWEVER, BUILDING INSPECTOR REQUIREMENTS MUST BE ACTED UPON. BEFORE STARTING CONSTRUCTION THE CONTRACTOR MUST REVIEW AND BE RESPONSIBLE FOR ALL DIMENSIONS AND OTHER DETAILS AND SHOULD REVIEW PLANS TO INSURE THEY MEET THE APPROVED PLANNING NOTICE FOR THIS PROJECT. THE CONTRACTOR ASSUMES FULL RESPONSIBILITY TO VERIFY THE CONDITIONS, DIMENSIONS, AND STRUCTURAL DETAILS OF THE BUILDING, AND ASSUMES FULL LIABILITY FOR ANY PROBLEMS THAT MAY ARISE DUE TO POSSIBLE ERRORS ON THESE PLANS. ALL REGULATIONS, ETC.,SHALL BE CONSIDERED AS PART OF SPECIFICATIONS FOR THIS BUILDING AND SHALL TAKE PRECEDENCE OVER ANYTHING SHOWN, DESCRIBED OR IMPLIED WHERE SAME ARE AT VARIANCE. USE OF THESE PLANS CONSTITUTES COMPLIANCE WITH THE ABOVE TERMS. THESE PLANS HAVE BEEN GENERATED FOR THE CLIENTS LISTED IN THE PROJECT NAME AND ARE NOT TO BE USED, REPRODUCED, COPIED, OR DISTRIBUTED FOR ANY OTHER PROJECT WITHOUT WRITTEN PERMISSION FROM CARLM DESIGN LTD DESCLAIMER: ANY ATTACHED ENGINEERING OR LOCAL BUILDING AUTHORITY NOTATIONS SUPERSEDE AND OVERRIDE MATERIALS, FASTENING, NAILING SCHEDULES AND CONSTRUCTION PROCEDURES PRESENTED BELOW BELOW AND OR IN PLAN, SECTION OR DETAIL VIEWS. Site Address: 54 Blair Athol Road Sheffield S11 7GB PROJECT NR: Client Address Mr and Mrs Snelgrove 54 Blair Athol Road Sheffield S11 7GB 855 DESCRIPTION Raised Ridge to form Room in Roof NORTH REVISIONS Rev A - Layouts updated MCM 5/6/23 Rev B - Layouts updated MCM 30/10/23 DATE: 15/11/2023 12:00 SCALE: LAYOUTS PROPOSED A2.1B