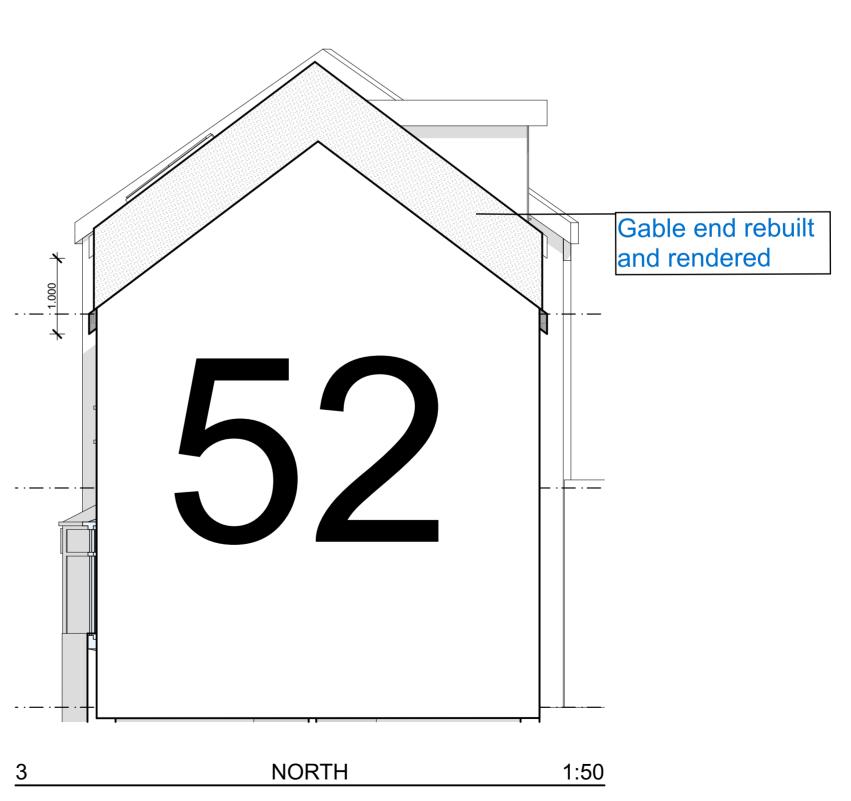

Site Address: 54 Blair Athol Road Sheffield S11 7GB

> Mr and Mrs 54 Blair Athol

DESCRIPTION RAISED RIDGE TO FORM ROOM IN ROOF

Rev A - Ridge lowered and front dormers removed MCM 30/10/23

DATE: 01/11/2023 16:35

PROPOSED ELEVATIONS

A3.1B