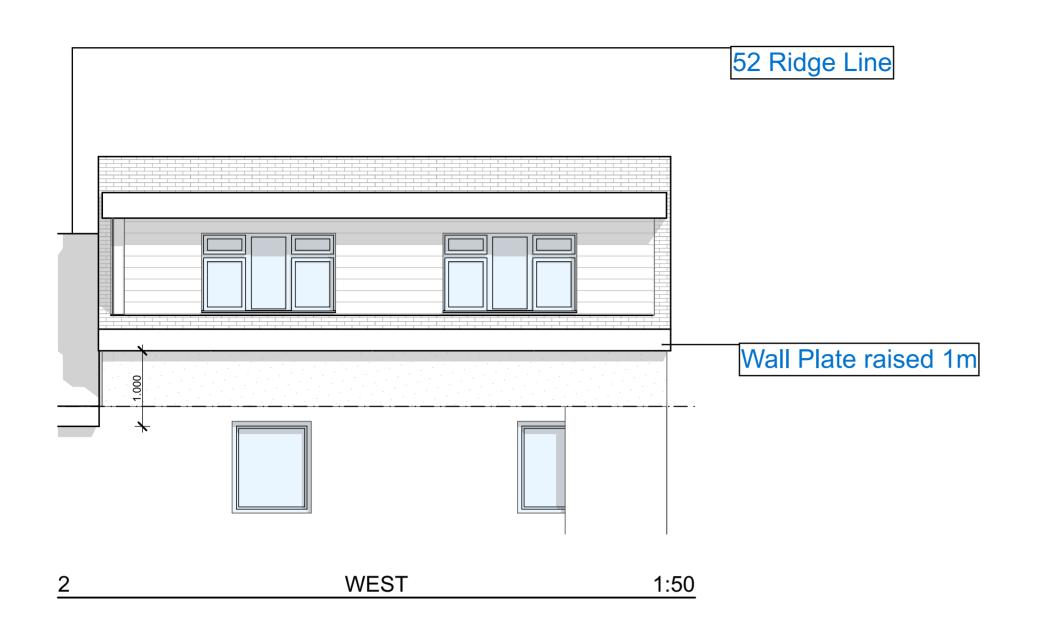

Site Address: 54 Blair Athol Road Sheffield S11 7GB

> Mr and Mrs 54 Blair Athol

DESCRIPTION RAISED RIDGE TO FORM ROOM IN ROOF

Rev A - Ridge lowered and front dormers removed MCM 30/10/23

DATE: 01/11/2023 16:35

PROPOSED ELEVATIONS

A3.1B