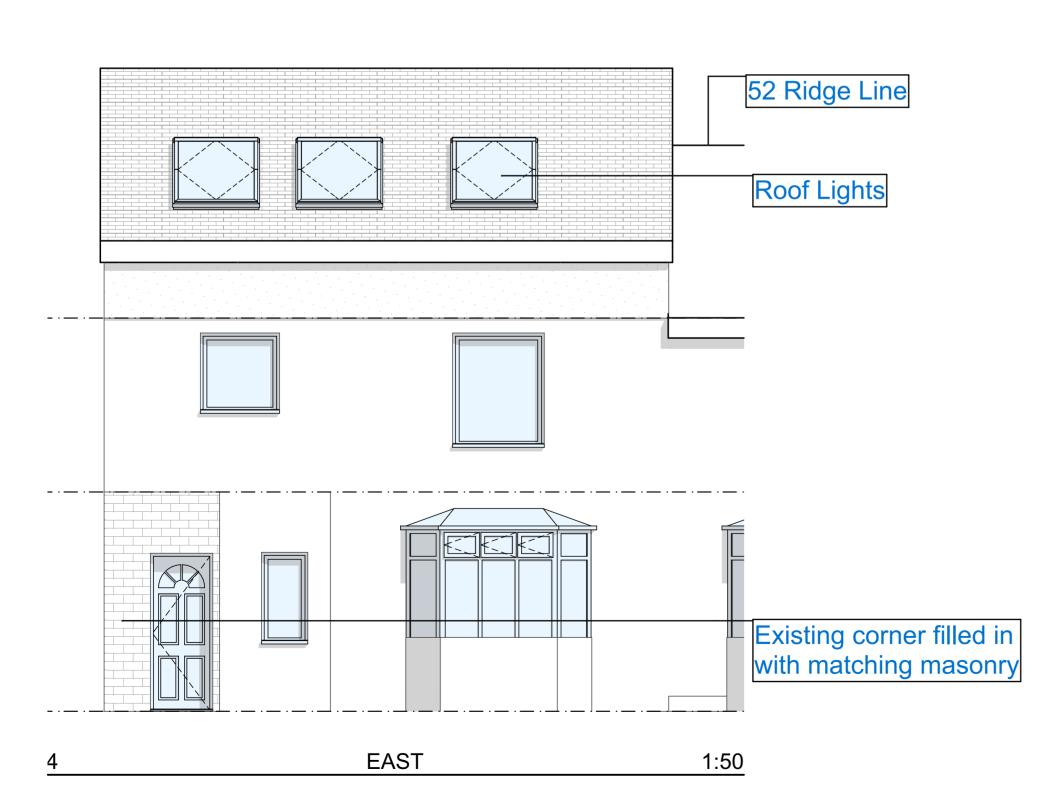

Site Address: 54 Blair Athol Road Sheffield S11 7GB

> Mr and Mrs 54 Blair Athol

DESCRIPTION RAISED RIDGE TO FORM ROOM IN ROOF

Rev A - Ridge lowered and front dormers removed MCM 30/10/23

DATE: 01/11/2023 16:35

PROPOSED ELEVATIONS

A3.1B