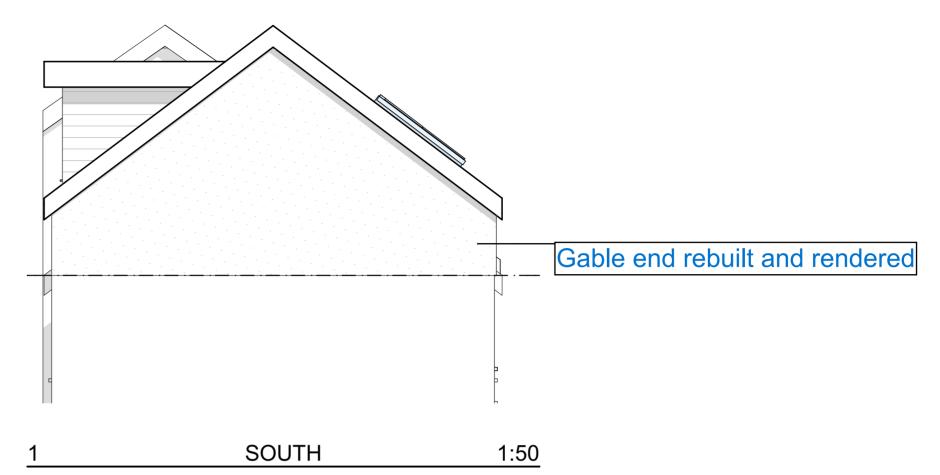

Site Address: 54 Blair Athol Road Sheffield S11 7GB

> Mr and Mrs 54 Blair Athol

DESCRIPTION RAISED RIDGE TO FORM ROOM IN ROOF

Rev A - Ridge lowered and front dormers removed MCM 30/10/23

DATE: 01/11/2023 16:35

PROPOSED ELEVATIONS

A3.1B