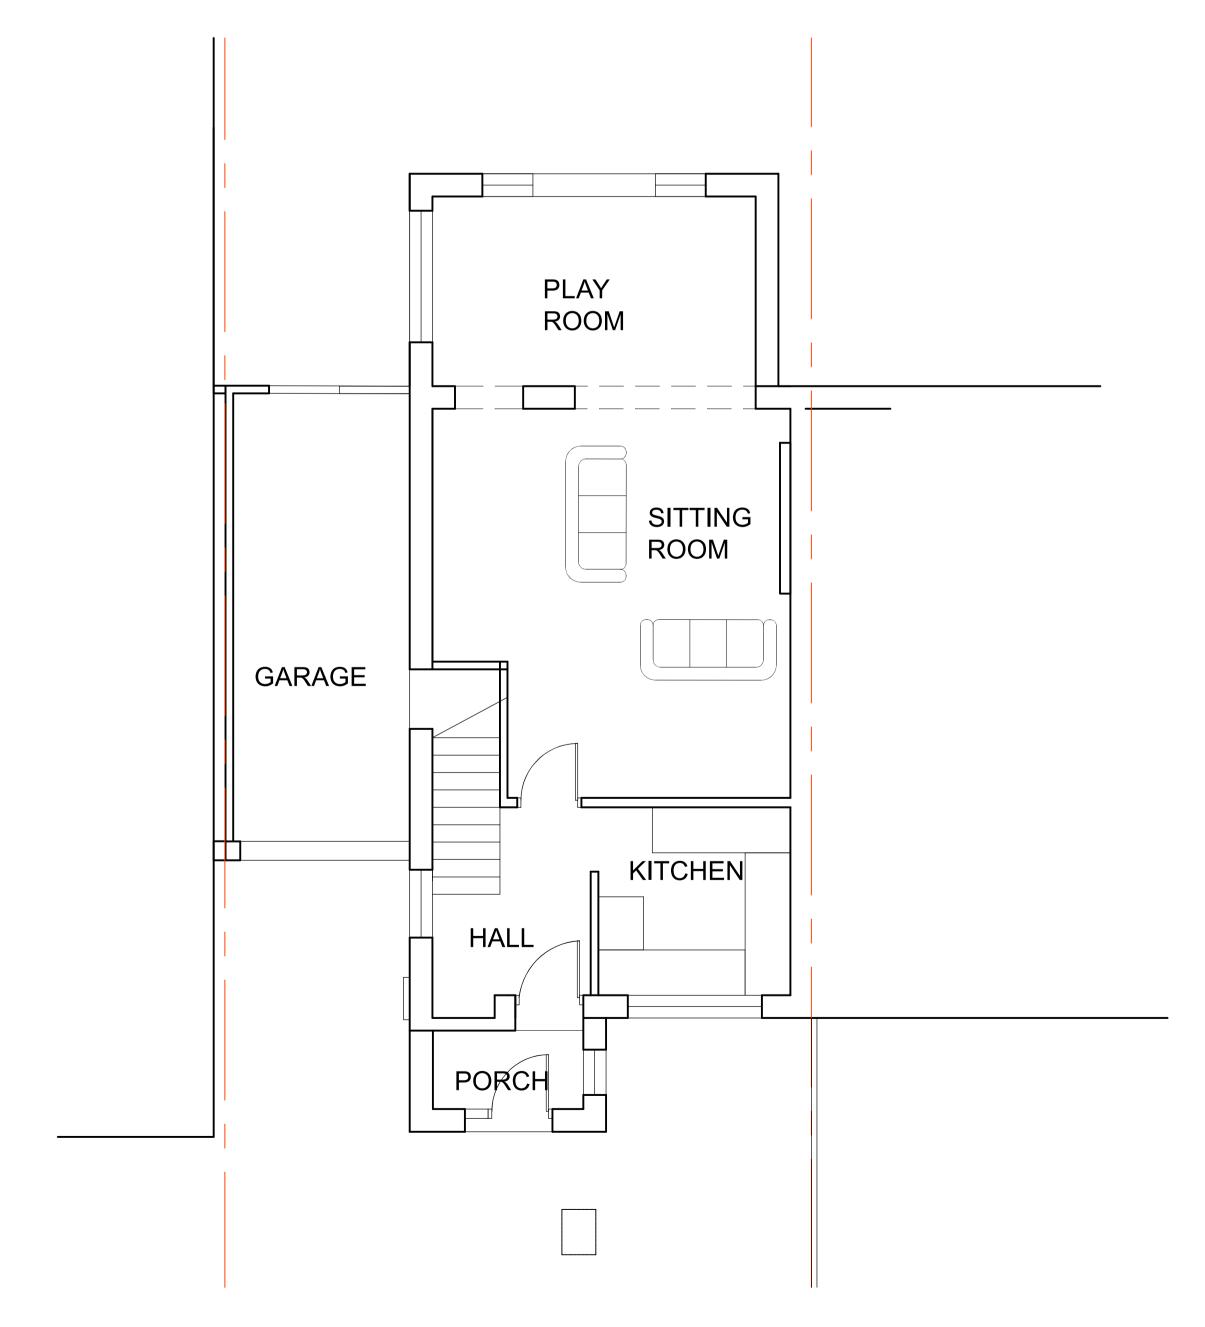

## **ELEVATIONS AS EXISTING**





Produced on 14 November 2023 from the Ordnance Survey National Geographic Database and incorporating surveyed revision available at this date.

This map shows the area bounded by 455894 326596,456036 326596,456036 326738,455894 326738,455894 326596

Crown copyright and database rights 2023 OS 100054135. Supplied by copla ltd trading as UKPlanningMaps.com a licensed Ordnance Survey partner (OS 100054135).

Data licence expires 14 November 2024. Unique plan reference: v2e//1025889/1383219

**SITE LOCATION PLAN 1:1250** 



GROUND FLOOR AS EXISTING

Revision notes: