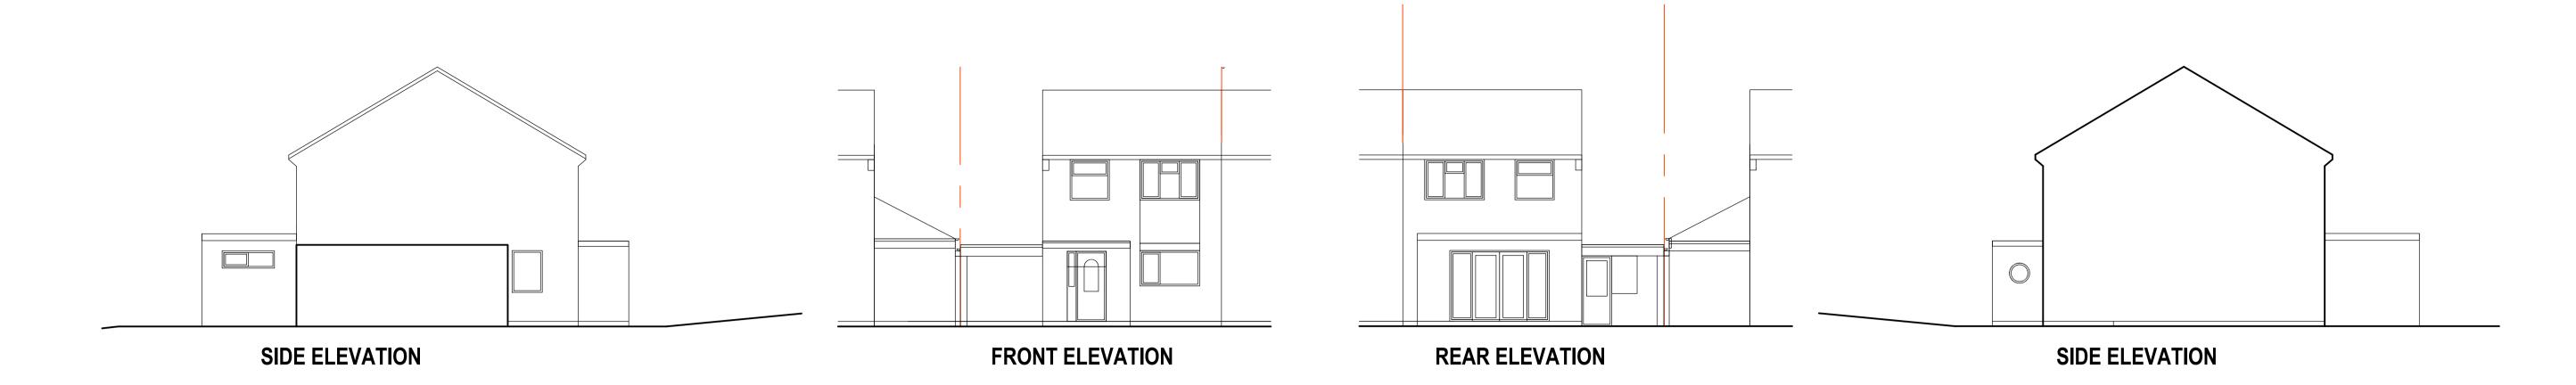

## **ELEVATIONS AS EXISTING**

Produced on 14 November 2023 from the Ordnance Survey National Geographic Database and incorporating surveyed revision available at this date.

This map shows the area bounded by 455894 326596,456036 326596,456036 326738,455894 326738,455894 326596