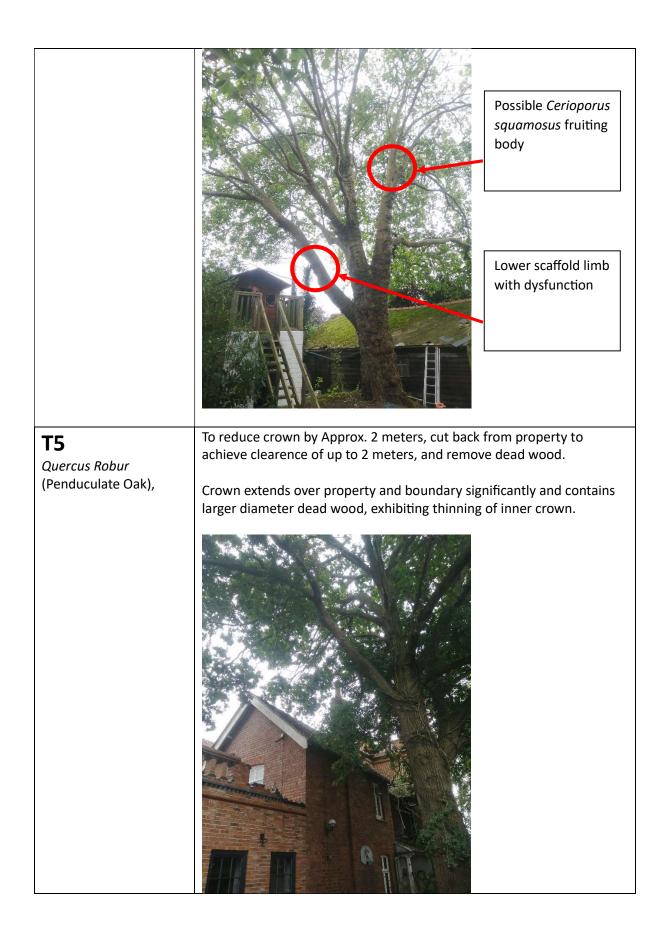

## Proposed work for Franche House Wolverley Road

| Tree number/species                            | Proposed work                                                                                                                               |                                                                      |
|------------------------------------------------|---------------------------------------------------------------------------------------------------------------------------------------------|----------------------------------------------------------------------|
| <b>T7</b><br>Platanus x Acerfolia /            | To fell and remove due to cavity at base/basil decay, dysfunction on lower scaffold limbs + host of suspected <i>Cerioporus squamosus</i> . |                                                                      |
| Platanus x Hispanica<br>(London/Hybrid plane), |                                                                                                                                             | Basil Cavity/Rot                                                     |
|                                                |                                                                                                                                             | Dysfunction to<br>Scaffold limbs<br>overhanging<br>adjacent property |
|                                                |                                                                                                                                             | Possible <i>Cerioporus</i><br><i>squamosus</i> fruiting<br>body      |