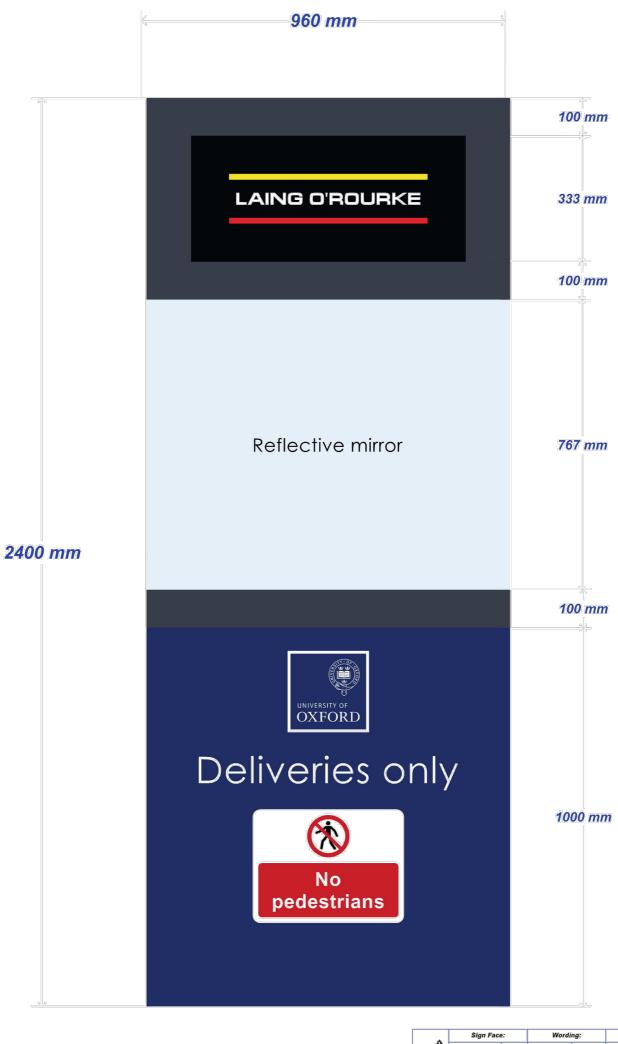

|                                                                                                                                                                                                                                                                                                                                                                                                                                                                                                                                                                                                                                                                                                                                                                                                                                                                                                                                                                                                                                                                                                                                                                                                                                                                                                                                                                                                                                                                                                                                                                                                                                                                                                                                                                                                                                                                                                                                                                                                                                                                                                                               | Sign Face:         |             | Wording:                |                               | Drawing Ref:          |        |
|-------------------------------------------------------------------------------------------------------------------------------------------------------------------------------------------------------------------------------------------------------------------------------------------------------------------------------------------------------------------------------------------------------------------------------------------------------------------------------------------------------------------------------------------------------------------------------------------------------------------------------------------------------------------------------------------------------------------------------------------------------------------------------------------------------------------------------------------------------------------------------------------------------------------------------------------------------------------------------------------------------------------------------------------------------------------------------------------------------------------------------------------------------------------------------------------------------------------------------------------------------------------------------------------------------------------------------------------------------------------------------------------------------------------------------------------------------------------------------------------------------------------------------------------------------------------------------------------------------------------------------------------------------------------------------------------------------------------------------------------------------------------------------------------------------------------------------------------------------------------------------------------------------------------------------------------------------------------------------------------------------------------------------------------------------------------------------------------------------------------------------|--------------------|-------------|-------------------------|-------------------------------|-----------------------|--------|
| Drawing Details                                                                                                                                                                                                                                                                                                                                                                                                                                                                                                                                                                                                                                                                                                                                                                                                                                                                                                                                                                                                                                                                                                                                                                                                                                                                                                                                                                                                                                                                                                                                                                                                                                                                                                                                                                                                                                                                                                                                                                                                                                                                                                               | Background Colour: | Grey / Blue | Lettering Colour:       | White                         | Date Drawn:           | 3/2/23 |
|                                                                                                                                                                                                                                                                                                                                                                                                                                                                                                                                                                                                                                                                                                                                                                                                                                                                                                                                                                                                                                                                                                                                                                                                                                                                                                                                                                                                                                                                                                                                                                                                                                                                                                                                                                                                                                                                                                                                                                                                                                                                                                                               | Border Colour:     | None        | Font:<br>Letter Height: | Century Gettic Family<br>70mm | Drawn By:             | JL     |
|                                                                                                                                                                                                                                                                                                                                                                                                                                                                                                                                                                                                                                                                                                                                                                                                                                                                                                                                                                                                                                                                                                                                                                                                                                                                                                                                                                                                                                                                                                                                                                                                                                                                                                                                                                                                                                                                                                                                                                                                                                                                                                                               | Border Size:       | None        |                         | 35mm                          | Drawing Ref: 613080,2 |        |
| Notes / Description: Rev 2                                                                                                                                                                                                                                                                                                                                                                                                                                                                                                                                                                                                                                                                                                                                                                                                                                                                                                                                                                                                                                                                                                                                                                                                                                                                                                                                                                                                                                                                                                                                                                                                                                                                                                                                                                                                                                                                                                                                                                                                                                                                                                    |                    |             |                         |                               |                       |        |
| TSG Signs Kid  about 6 representation tennance includes assign 7 rep (2023) about  minimum analysis (2023) about  the company of the company |                    |             |                         |                               |                       |        |