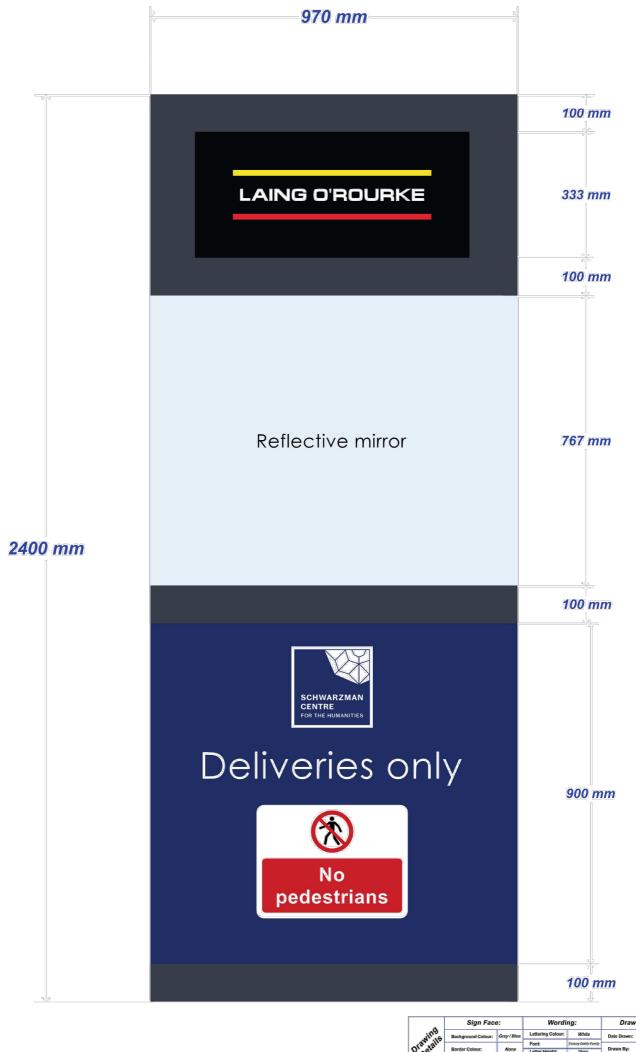

| Drawing Details            | Sign Face:         |             | Wording:                                                                                                              |                            | Drawing Ref: |          |
|----------------------------|--------------------|-------------|-----------------------------------------------------------------------------------------------------------------------|----------------------------|--------------|----------|
|                            | Background Colour: | Grey / Blue | Lettering Colour:                                                                                                     | White                      | Date Drawn:  | 3/2/23   |
|                            | Border Colour:     | None        | Font:<br>Letter Height:                                                                                               | Cooking Gothic Family 70mm | Drawn By:    | J.L      |
|                            | Border Size:       | None        | -                                                                                                                     | 38mm                       | Drawing Ref: | 613080,5 |
| Notes / Description: Rev 2 |                    |             |                                                                                                                       |                            |              |          |
|                            |                    | E Spray     | TSC Signs Ltd  seculous for the construction in a seculous fields August 2002 Told Told Told Told Told Told Told Told | P (EC)                     |              |          |