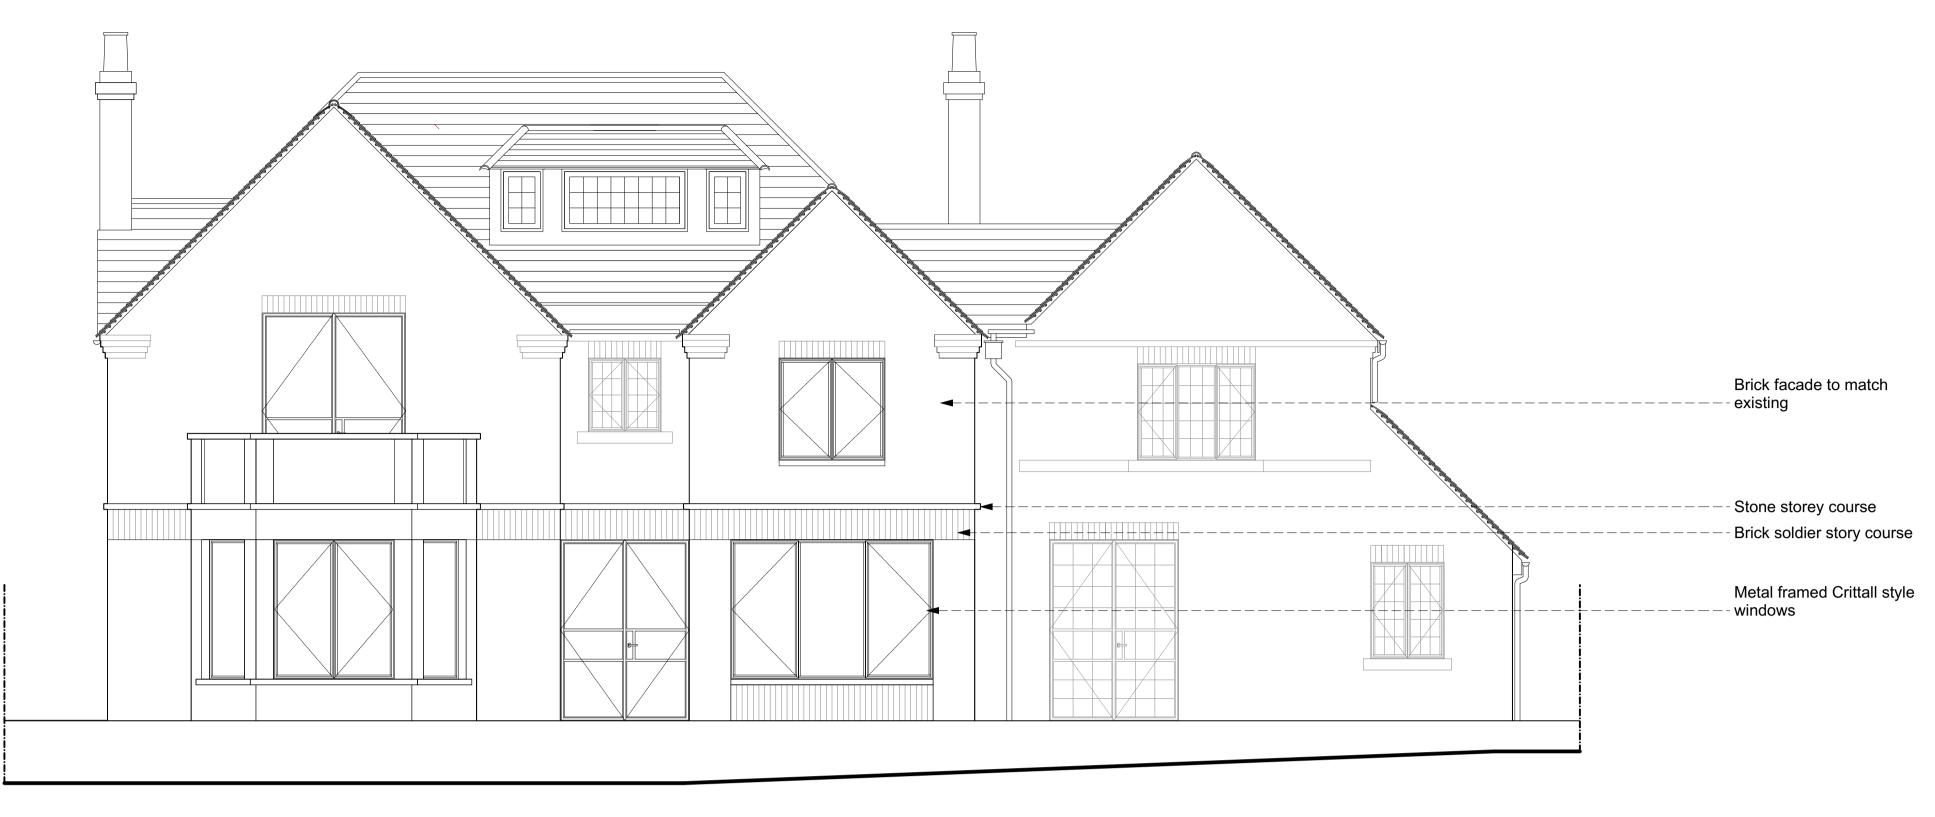

North Elevation

Rev Date

Description

| В | 03/10/2023 | Updated to reflect client comments |
|---|------------|------------------------------------|
| С | 13/10/2023 | Updated to reflect client comments |
| D | 20/10/2023 | Updated to reflect client comments |

Please note. All existing windows to be replaced with new metal framed Crittall style windows with leaded canes.