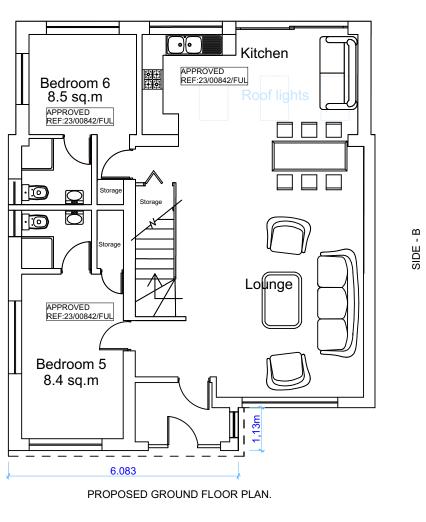

EXISTING GROUND FLOOR PLAN.

SIDE - A

|    | MEK TOWN PLANNING AND<br>DESIGN CONSULTANTS LTD<br>www.mektownplanningconsultants.co.uk<br>Email: contact@mektownplanningconsultants.co.uk | DRAWING TITLE                           |               |             | PROJECT TITLE                           |
|----|--------------------------------------------------------------------------------------------------------------------------------------------|-----------------------------------------|---------------|-------------|-----------------------------------------|
|    |                                                                                                                                            | EXISTING AND PROPOSED GROUND FLOOR PLAN |               |             |                                         |
| En |                                                                                                                                            | SCALE                                   | DATE          | DRWG NO.    | EXTENSION TO THE EXISTING FRONT PORCH   |
| SE | CLIVE HOUSE, HADDO STREET, LONDON<br>10 9RH.<br>OB. +447506208449                                                                          | 1:100                                   | NOVEMBER 2023 | FPASSQ/ 001 |                                         |
|    |                                                                                                                                            | PAPER SIZE                              | REVISION      |             | SITE ADDRESS                            |
|    |                                                                                                                                            | A-3                                     |               |             | 26 ALICE SMITH SQUARE, OXFORD, OXFORDSH |