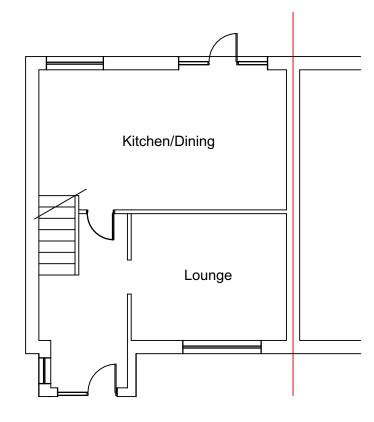

EXISTING GROUND FLOOR PLAN.

SIDE - A

|    | MEK TOWN PLANNING AND<br>DESIGN CONSULTANTS LTD<br>www.mektownplanningconsultants.co.uk<br>Email: contact@mektownplanningconsultants.co.uk | DRAWING TITLE                           |               |             | PROJECT TITLE                           |
|----|--------------------------------------------------------------------------------------------------------------------------------------------|-----------------------------------------|---------------|-------------|-----------------------------------------|
|    |                                                                                                                                            | EXISTING AND PROPOSED GROUND FLOOR PLAN |               |             |                                         |
| En |                                                                                                                                            | SCALE                                   | DATE          | DRWG NO.    | EXTENSION TO THE EXISTING FRONT PORCH   |
| SE | CLIVE HOUSE, HADDO STREET, LONDON<br>10 9RH.<br>OB. +447506208449                                                                          | 1:100                                   | NOVEMBER 2023 | FPASSQ/ 001 |                                         |
|    |                                                                                                                                            | PAPER SIZE                              | REVISION      |             | SITE ADDRESS                            |
|    |                                                                                                                                            | A-3                                     |               |             | 26 ALICE SMITH SQUARE, OXFORD, OXFORDSH |