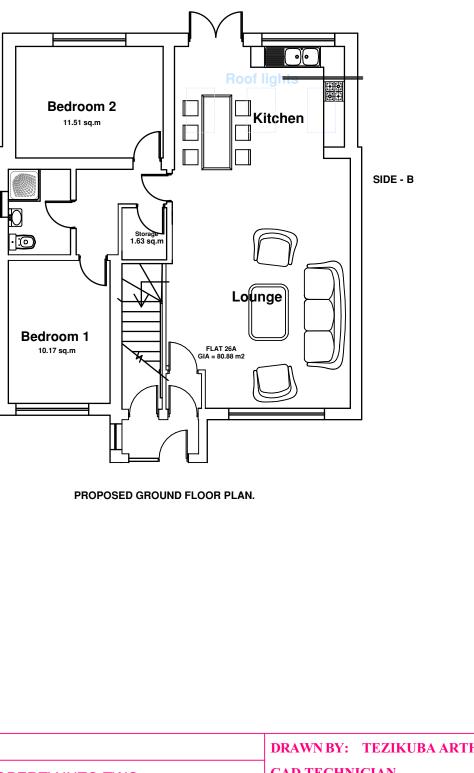

EXISTING GROUND FLOOR PLAN.

6n

SIDE - A

| MEK TOWN PLANNING AND<br>DESIGN CONSULTANTS LTD<br>www.mektownplanningconsultants.co.uk<br>Email: contact@mektownplanningconsultants.co.uk | DRAWING TITLE                           |              |          | PROJECT TITLE                                           |
|--------------------------------------------------------------------------------------------------------------------------------------------|-----------------------------------------|--------------|----------|---------------------------------------------------------|
|                                                                                                                                            | EXISTING AND PROPOSED GROUND FLOOR PLAN |              |          | SUBDIVISION OF THE PROPERTY INTO TWO                    |
|                                                                                                                                            | SCALE                                   | DATE         | DRWG NO. | SELF CONTAINED FLATS.EXTENSION TO EXISTI<br>DROPED KERB |
| 14 CLIVE HOUSE, HADDO STREET, LONDON<br>SE10 9RH.<br>MOB. +447506208449                                                                    | 1:100                                   | OCTOBER 2023 | ASSQ/201 |                                                         |
|                                                                                                                                            | PAPER SIZE                              | REVISION     |          | SITE ADDRESS                                            |
|                                                                                                                                            | A-3                                     |              |          | 26 ALICE SMITH SQUARE, OXFORD, OXFORDSH                 |