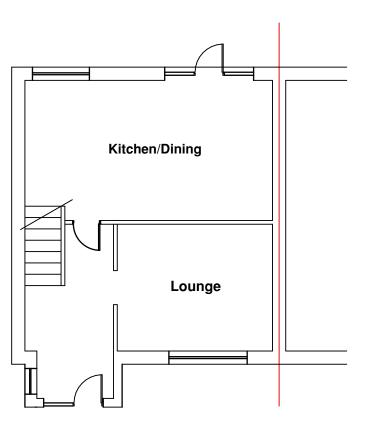

EXISTING GROUND FLOOR PLAN.

6n

SIDE - A

| MEK TOWN PLANNING AND<br>DESIGN CONSULTANTS LTD<br>www.mektownplanningconsultants.co.uk<br>Email: contact@mektownplanningconsultants.co.uk | DRAWING TITLE                           |              |          | PROJECT TITLE                                           |
|--------------------------------------------------------------------------------------------------------------------------------------------|-----------------------------------------|--------------|----------|---------------------------------------------------------|
|                                                                                                                                            | EXISTING AND PROPOSED GROUND FLOOR PLAN |              |          | SUBDIVISION OF THE PROPERTY INTO TWO                    |
|                                                                                                                                            | SCALE                                   | DATE         | DRWG NO. | SELF CONTAINED FLATS.EXTENSION TO EXISTI<br>DROPED KERB |
| 14 CLIVE HOUSE, HADDO STREET, LONDON<br>SE10 9RH.<br>MOB. +447506208449                                                                    | 1:100                                   | OCTOBER 2023 | ASSQ/201 |                                                         |
|                                                                                                                                            | PAPER SIZE                              | REVISION     |          | SITE ADDRESS                                            |
|                                                                                                                                            | A-3                                     |              |          | 26 ALICE SMITH SQUARE, OXFORD, OXFORDSH                 |