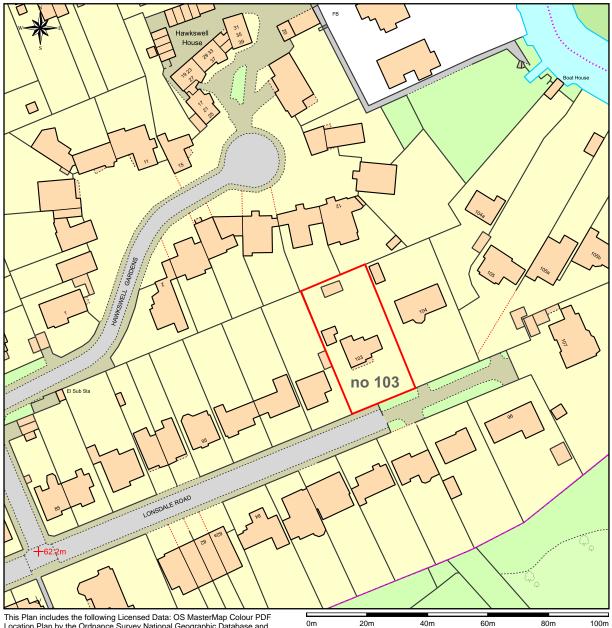

## 103 Lonsdale Road OX2 7ET

This Plan includes the following Licensed Data: OS MasterMap Colour PDF Location Plan by the Ordnance Survey National Geographic Database and incorporating surveyed revision available at the date of production. Reproduction in whole or in part is prohibited without the prior permission of Ordnance Survey. The representation of a road, track or path is no evidence of a right of way. The representation of features, as lines is no evidence of a property boundary. © Crown copyright and database rights, 2021. Ordnance Survey 0100031673

Scale: 1:1250, paper size: A4