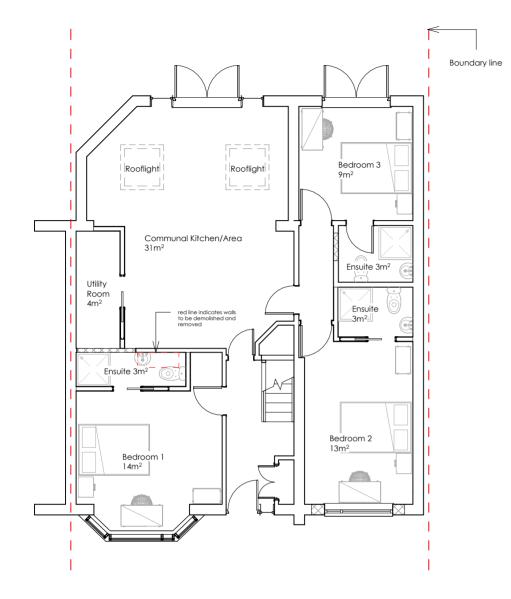

PROPOSED GROUND FLOOR

PROPOSED FIRST FLOOR

DETAIL GENERAL NOTES: trel Crescent, Oxford, OX4 6DY

www.oxliving.co.uk

|                  |             | GENERAL NOTES:                                                                                                                                | DETAIL   |
|------------------|-------------|-----------------------------------------------------------------------------------------------------------------------------------------------|----------|
| OX Living        | DESCRIPTION | THIS DRAWING IS FOR PLANNING USE ONLY DO NOT<br>USE THIS DRAWING FOR ANY PURPOSE OTHER THAN<br>FOR WHICH IT WAS ISSUED. STRUCTURAL DESIGN AND | 42 Kestr |
|                  | STATUS      | BUILDING CONTROL APPROVAL IS REQUIRED BEFORE<br>CONSTRUCTION COMMENCES. THIS DRAWING IS<br>SUBJECT TO COPYRIGHT DO NOT REPRODUCE THIS         | SHEET    |
| w.oxliving.co.uk | P           | DRAWING WITHOUT PRIOR PERMISSION.                                                                                                             |          |