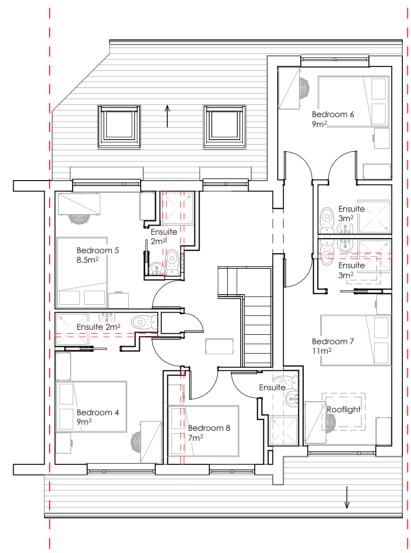

PROPOSED GROUND FLOOR

PROPOSED FIRST FLOOR

DETAIL GENERAL NOTES: trel Crescent, Oxford, OX4 6DY

www.oxliving.co.uk

|                  |             | GENERAL NOTES:                                                                                                                                | DETAIL   |
|------------------|-------------|-----------------------------------------------------------------------------------------------------------------------------------------------|----------|
| OX Living        | DESCRIPTION | THIS DRAWING IS FOR PLANNING USE ONLY DO NOT<br>USE THIS DRAWING FOR ANY PURPOSE OTHER THAN<br>FOR WHICH IT WAS ISSUED. STRUCTURAL DESIGN AND | 42 Kestr |
|                  | STATUS      | BUILDING CONTROL APPROVAL IS REQUIRED BEFORE<br>CONSTRUCTION COMMENCES. THIS DRAWING IS<br>SUBJECT TO COPYRIGHT DO NOT REPRODUCE THIS         | SHEET    |
| w.oxliving.co.uk | P           | DRAWING WITHOUT PRIOR PERMISSION.                                                                                                             |          |