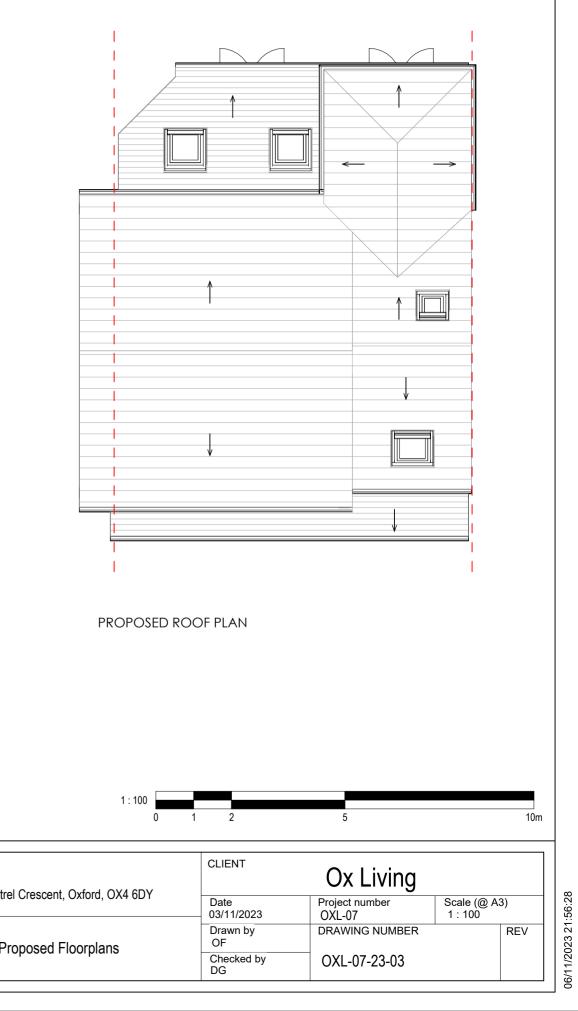

PROPOSED GROUND FLOOR

PROPOSED FIRST FLOOR

DETAIL GENERAL NOTES: trel Crescent, Oxford, OX4 6DY

www.oxliving.co.uk

|                  |             | GENERAL NOTES:                                                                                                                                | DETAIL   |
|------------------|-------------|-----------------------------------------------------------------------------------------------------------------------------------------------|----------|
| OX Living        | DESCRIPTION | THIS DRAWING IS FOR PLANNING USE ONLY DO NOT<br>USE THIS DRAWING FOR ANY PURPOSE OTHER THAN<br>FOR WHICH IT WAS ISSUED. STRUCTURAL DESIGN AND | 42 Kestr |
|                  | STATUS      | BUILDING CONTROL APPROVAL IS REQUIRED BEFORE<br>CONSTRUCTION COMMENCES. THIS DRAWING IS<br>SUBJECT TO COPYRIGHT DO NOT REPRODUCE THIS         | SHEET    |
| w.oxliving.co.uk | P           | DRAWING WITHOUT PRIOR PERMISSION.                                                                                                             |          |