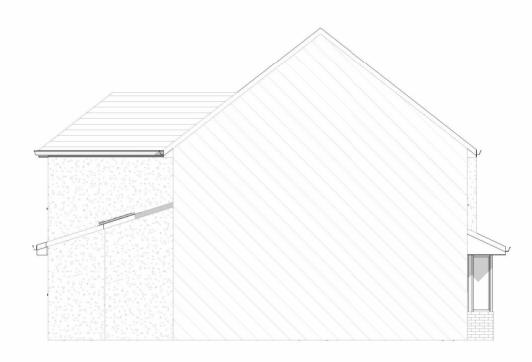

PROPOSED REAR ELEVATION (no Changes)

PROPOSED SIDE A ELEVATION (no Changes)

PROPOSED SIDE B ELEVATION (no Changes)

|  | DESCRIPTION | THIS DRAWING IS FOR PLANNING USE ONLY DO NOT USE THIS DRAWING FOR ANY PURPOSE OTHER THAN FOR WHICH IT WAS ISSUED. STRUCTURAL DESIGN AND | DETAIL  42 Kestrel Crescent, Oxford, OX4 6DY | Ox Living          |                          |                        |     |
|--|-------------|-----------------------------------------------------------------------------------------------------------------------------------------|----------------------------------------------|--------------------|--------------------------|------------------------|-----|
|  | PLANNING    |                                                                                                                                         | , ,                                          | Date<br>15/11/2023 | Project number<br>OXL-07 | Scale (@ A3<br>1 : 100 | .3) |
|  | STATUS      |                                                                                                                                         | Proposed Elevations                          | Drawn by<br>OF     | DRAWING NUMBER           |                        | REV |
|  | D           | DRAWING WITHOUT PRIOR PERMISSION.                                                                                                       |                                              | Checked by<br>DG   | OXL-07-23-04             |                        | A   |