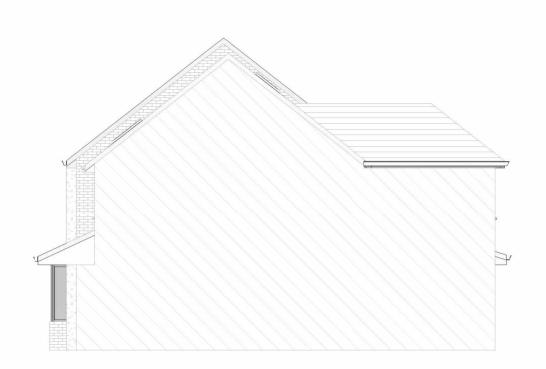

PROPOSED REAR ELEVATION (no Changes)

PROPOSED SIDE A ELEVATION (no Changes)

PROPOSED SIDE B ELEVATION (no Changes)

|  | DESCRIPTION | THIS DRAWING IS FOR PLANNING USE ONLY DO NOT USE THIS DRAWING FOR ANY PURPOSE OTHER THAN FOR WHICH IT WAS ISSUED. STRUCTURAL DESIGN AND | DETAIL  42 Kestrel Crescent, Oxford, OX4 6DY | Ox Living          |                          |                        |     |
|--|-------------|-----------------------------------------------------------------------------------------------------------------------------------------|----------------------------------------------|--------------------|--------------------------|------------------------|-----|
|  | PLANNING    |                                                                                                                                         | , ,                                          | Date<br>15/11/2023 | Project number<br>OXL-07 | Scale (@ A3<br>1 : 100 | .3) |
|  | STATUS      |                                                                                                                                         | Proposed Elevations                          | Drawn by<br>OF     | DRAWING NUMBER           |                        | REV |
|  | D           | DRAWING WITHOUT PRIOR PERMISSION.                                                                                                       |                                              | Checked by<br>DG   | OXL-07-23-04             |                        | A   |