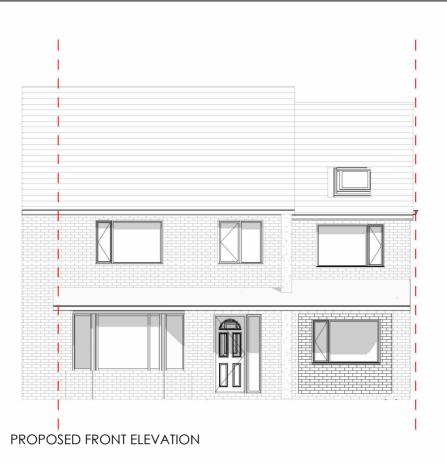

PROPOSED REAR ELEVATION (no Changes)

PROPOSED SIDE A ELEVATION (no Changes)

PROPOSED SIDE B ELEVATION (no Changes)

|  | DESCRIPTION | THIS DRAWING IS FOR PLANNING USE ONLY DO NOT USE THIS DRAWING FOR ANY PURPOSE OTHER THAN FOR WHICH IT WAS ISSUED. STRUCTURAL DESIGN AND | DETAIL  42 Kestrel Crescent, Oxford, OX4 6DY | Ox Living          |                          |                        |     |
|--|-------------|-----------------------------------------------------------------------------------------------------------------------------------------|----------------------------------------------|--------------------|--------------------------|------------------------|-----|
|  | PLANNING    |                                                                                                                                         | , ,                                          | Date<br>15/11/2023 | Project number<br>OXL-07 | Scale (@ A3<br>1 : 100 | .3) |
|  | STATUS      |                                                                                                                                         | Proposed Elevations                          | Drawn by<br>OF     | DRAWING NUMBER           |                        | REV |
|  | D           | DRAWING WITHOUT PRIOR PERMISSION.                                                                                                       |                                              | Checked by<br>DG   | OXL-07-23-04             |                        | A   |