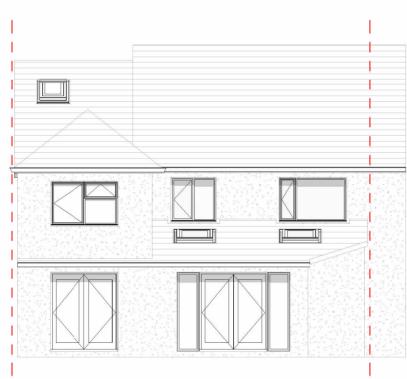

PROPOSED REAR ELEVATION (no Changes)

PROPOSED SIDE A ELEVATION (no Changes)

PROPOSED SIDE B ELEVATION (no Changes)

|  | DESCRIPTION | THIS DRAWING IS FOR PLANNING USE ONLY DO NOT USE THIS DRAWING FOR ANY PURPOSE OTHER THAN FOR WHICH IT WAS ISSUED. STRUCTURAL DESIGN AND | DETAIL  42 Kestrel Crescent, Oxford, OX4 6DY | Ox Living          |                          |                        |     |
|--|-------------|-----------------------------------------------------------------------------------------------------------------------------------------|----------------------------------------------|--------------------|--------------------------|------------------------|-----|
|  | PLANNING    |                                                                                                                                         | , ,                                          | Date<br>15/11/2023 | Project number<br>OXL-07 | Scale (@ A3<br>1 : 100 | .3) |
|  | STATUS      |                                                                                                                                         | Proposed Elevations                          | Drawn by<br>OF     | DRAWING NUMBER           |                        | REV |
|  | D           | DRAWING WITHOUT PRIOR PERMISSION.                                                                                                       |                                              | Checked by<br>DG   | OXL-07-23-04             |                        | A   |