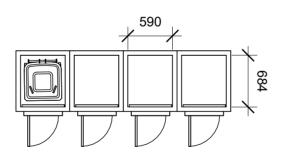

Bin Store Details Scale 1:50

| OX L | iving |
|------|-------|
|------|-------|

| OX Living          | PLANNING |  |
|--------------------|----------|--|
|                    | STATUS   |  |
| www.oxliving.co.uk | Р        |  |
|                    |          |  |