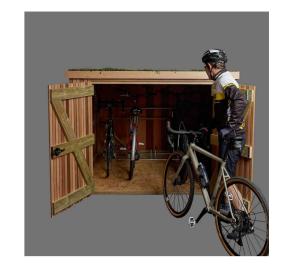

| D . | DETAIL  42 Kestrel Crescent, Oxford, OX4 6DY  SHEET  Bin & Bike Store Details | Ox Living          |                          |                      |     |
|-----|-------------------------------------------------------------------------------|--------------------|--------------------------|----------------------|-----|
|     |                                                                               | Date<br>06/11/2023 | Project number<br>OXL-07 | Scale (@ A<br>1 : 50 | 3)  |
|     |                                                                               | Drawn by<br>OF     | DRAWING NUMBER           |                      | REV |
|     |                                                                               | Checked by DG      | OXL-07-23-05             |                      |     |