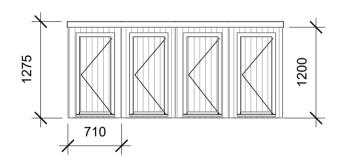

| D . | DETAIL  42 Kestrel Crescent, Oxford, OX4 6DY  SHEET  Bin & Bike Store Details | Ox Living          |                          |                      |     |
|-----|-------------------------------------------------------------------------------|--------------------|--------------------------|----------------------|-----|
|     |                                                                               | Date<br>06/11/2023 | Project number<br>OXL-07 | Scale (@ A<br>1 : 50 | 3)  |
|     |                                                                               | Drawn by<br>OF     | DRAWING NUMBER           |                      | REV |
|     |                                                                               | Checked by DG      | OXL-07-23-05             |                      |     |