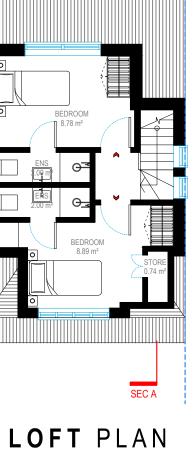

ROOF PLAN

|              | NOTES:   |        |           |    |
|--------------|----------|--------|-----------|----|
|              |          |        |           |    |
|              |          |        |           |    |
|              |          |        |           |    |
|              |          |        |           |    |
|              |          |        |           |    |
|              |          |        |           |    |
|              |          |        |           |    |
|              |          |        |           |    |
|              | DRAMALRY |        |           |    |
| scale        | DRAWN BY | EDELLE | EDITED BY | EB |
| 5m 1:100 @A3 |          |        |           | LD |
|              |          |        |           |    |