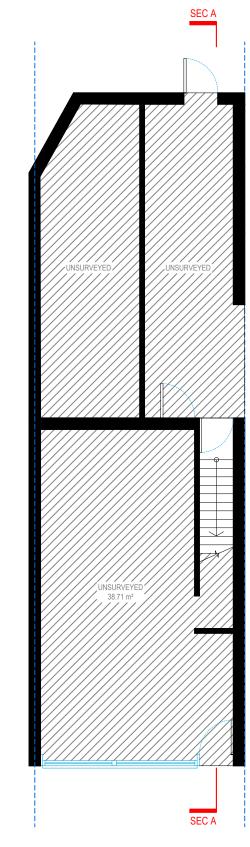

## **GROUND** FLOOR



## FIRST FLOOR



Address - Unit 4, Grosvenor Way, London E5 9ND Phone - 020 3781 8008 E-mail - office@redwoodsprojects.co.uk Web - www.redwoodsprojects.co.uk Any errors on Dimensions to be reported to the

Architect prior to commencement of Works. Dimensions and areas are based on survey information. This drawing is copyright © Redwoods Projects. All dimensions to be checked on site Prior work.

| REFERENCE: 78   | 78 ROSE HILL, IFFLEY, OXFORD OX4 4HS, UK |               |          |  |
|-----------------|------------------------------------------|---------------|----------|--|
|                 | OPOSED DRAWINGS<br>OOR PLANS             |               |          |  |
| PROJECT No 2047 | DATE: 16-10-2023                         |               | <b>A</b> |  |
| S