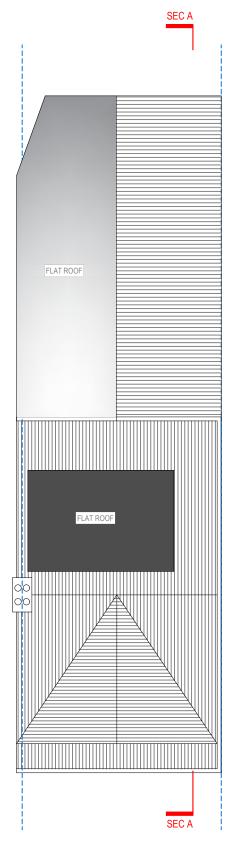

ROOF PLAN

|              | NOTES:   |        |           |    |
|--------------|----------|--------|-----------|----|
|              |          |        |           |    |
|              |          |        |           |    |
|              |          |        |           |    |
|              |          |        |           |    |
|              |          |        |           |    |
|              |          |        |           |    |
|              |          |        |           |    |
|              |          |        |           |    |
|              | DRAMALRY |        |           |    |
| scale        | DRAWN BY | EDELLE | EDITED BY | EB |
| 5m 1:100 @A3 |          |        |           | LD |
|              |          |        |           |    |