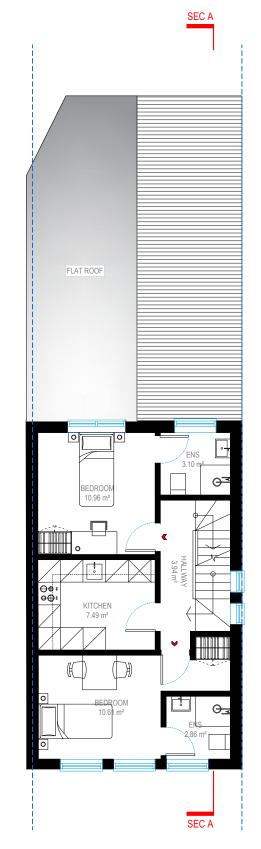

## FIRST FLOOR

Address - Unit 4, Grosvenor Way, London E5 9ND Phone - 020 3781 8008 E-mail - office@redwoodsprojects.co.uk Web - www.redwoodsprojects.co.uk Any errors on Dimensions to be reported to the