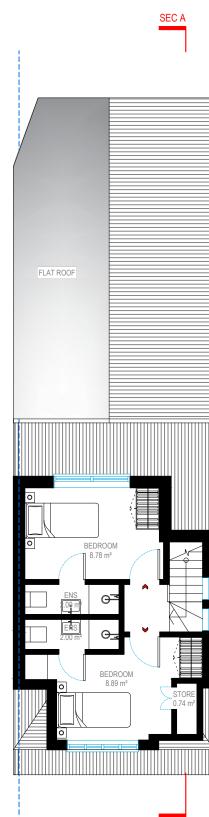

ROOF PLAN

|              | NOTES:   |        |           |    |
|--------------|----------|--------|-----------|----|
|              |          |        |           |    |
|              |          |        |           |    |
|              |          |        |           |    |
|              |          |        |           |    |
|              |          |        |           |    |
|              |          |        |           |    |
|              |          |        |           |    |
|              |          |        |           |    |
|              | DRAMALRY |        |           |    |
| scale        | DRAWN BY | EDELLE | EDITED BY | EB |
| 5m 1:100 @A3 |          |        |           | LD |
|              |          |        |           |    |