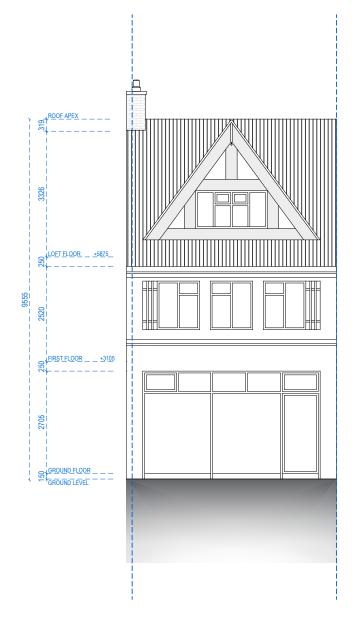

FRONT ELEVATION

## **LEFT** ELEVATION

| Redwoods. | Address - Unit 4, Grosvenor Way, London E5 9ND<br>Phone - 020 3781 8008<br>E-mail - office@redwoodsprojects.co.uk<br>Web - www.redwoodsprojects.co.uk<br>Any errors on Dimensions to be reported to the<br>Architect prior to commencement of Works.<br>Dimensions and areas are based on survey information.<br>This drawing is copyright © Redwoods Projects.<br>All dimensions to be checked on site Prior work. | 78 ROSE HILL, IFFLEY, OXFORD OX4 4HS, UK | _                |
|-----------|---------------------------------------------------------------------------------------------------------------------------------------------------------------------------------------------------------------------------------------------------------------------