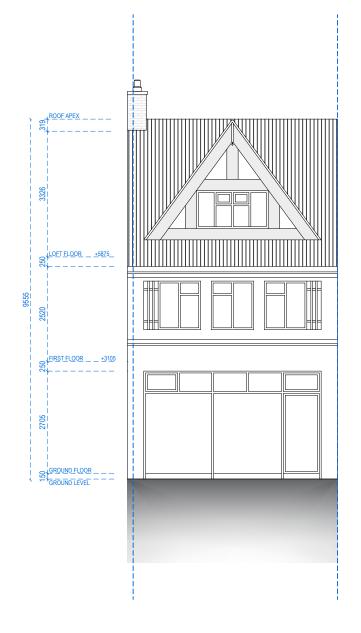

FRONT ELEVATION

## **LEFT** ELEVATION

|           | Address - Unit 4, Grosvenor Way, London E5 9ND                                                                                                                                                                                                                                                                                                                                                 | 78 ROSE HILL, IFFLEY, OXFORD OX4 4HS, UK |       |
|-----------|-----------------------------------------------------------------------------------------------------------------------------------------------------------------------------------------------------------------------------------------------------------------------------------------------------