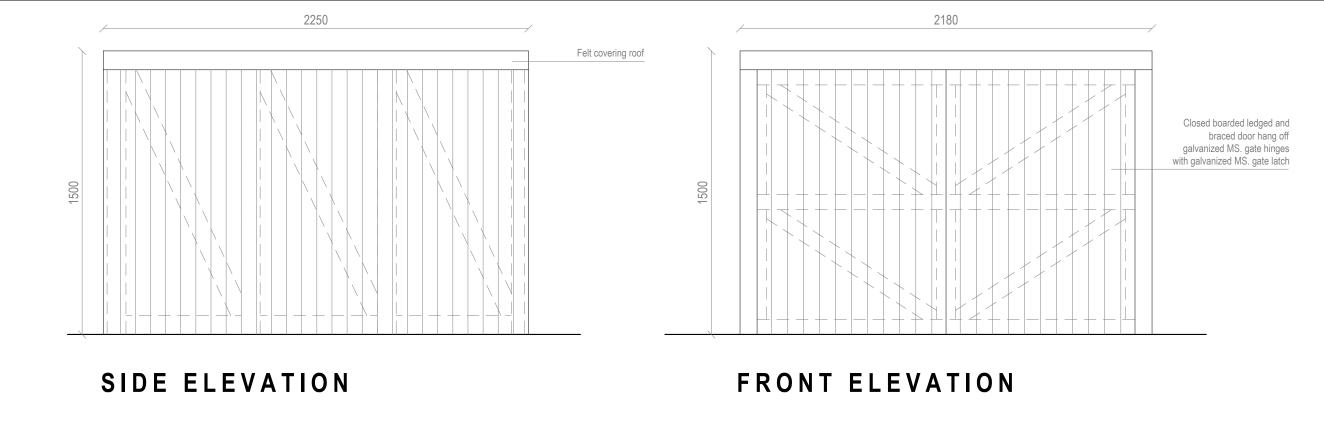

## TIMBER CYCLE ENCLOSURE STORAGE DETAIL

## PLANT



Address - Unit 4, Grosvenor Way, London E5 9ND Phone - 020 3781 8008
E-mail - office@redwoodsprojects.co.uk
Web - www.redwoodsprojects.co.uk

Any errors on Dimensions to be reported to the Architect prior to commencement of Works. Dimensions and areas are based on survey information. This drawing is copyright © Redwoods Projects. All dimensions to be checked on site Prior work.

| REFERENCE:    | 78 ROSE HILL, IFFLEY, OXFORD OX4 4HS, UK |                  |  |
|---------------|------------------------------------------|------------------|--|
| TITLE:        | PROPOSED DRAWINGS<br>DETAILS             |                  |  |
| PROJECT No    | 2047                                     | DATE: 16-10-2023 |  |
| SHEET NO P 06 |