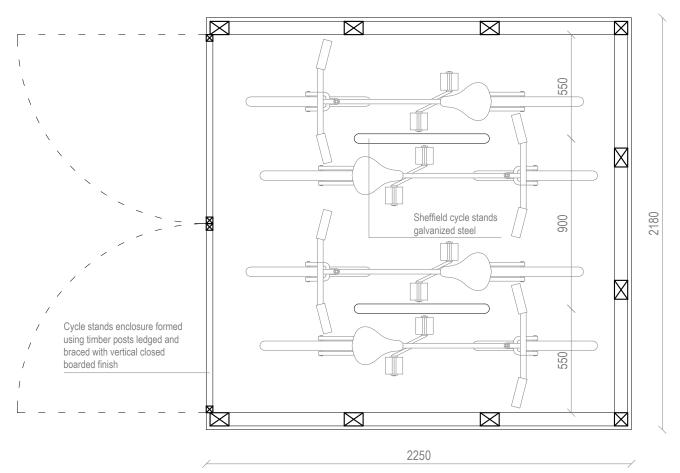

## TIMBER CYCLE ENCLOSURE STORAGE DETAIL

## PLANT



Address - Unit 4, Grosvenor Way, London E5 9ND Phone - 020 3781 8008
E-mail - office@redwoodsprojects.co.uk
Web - www.redwoodsprojects.co.uk

Any errors on Dimensions to be reported to the Architect prior to commencement of Works. Dimensions and areas are based on survey information. This drawing is copyright © Redwoods Projects. All dimensions to be checked on site Prior work.

| REFERENCE:    | 78 ROSE HILL, IFFLEY, OXFORD OX4 4HS, UK |                  |  |
|---------------|------------------------------------------|------------------|--|
| TITLE:        | PROPOSED DRAWINGS<br>DETAILS             |                  |  |
| PROJECT No    | 2047                                     | DATE: 16-10-2023 |  |
| SHEET NO P 06 |