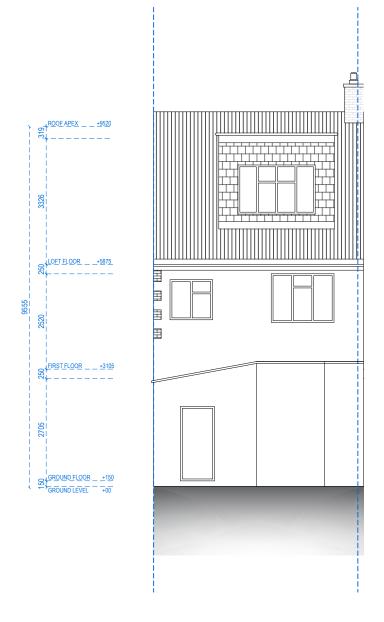

## **RIGHT** ELEVATION

|           |                                                                                                                                                                                                                                                                                                                                                                                                                     | REFERENCE: 78 ROSE HILL, IFFLEY, OXFORD OX4 4HS, UK        |               |
|-----------|---------------------------------------------------------------------------------------------------------------------------------------------------------------------------------------------------------------------------------------------------------------------------------------------------------------------------------------------------------------------------------------------------------------------|------------------------------------------------------------|---------------|
| Redwoods. | Address - Unit 4, Grosvenor Way, London E5 9ND<br>Phone - 020 3781 8008<br>E-mail - office@redwoodsprojects.co.uk<br>Web - www.redwoodsprojects.co.uk<br>Any errors on Dimensions to be reported to the<br>Architect prior to commencement of Works.<br>Dimensions and areas are based on survey information.<br>This drawing is copyright @ Redwoods Projects.<br>All dimensions to be checked on site Prior work. | TITLE: EXISTING DRAWINGS<br>ELEVATIONS<br>PROJECT NO DATE: | <br><br>0 1 2 |
|           |                                                                                                                                                                                                                                                                                                                                                                                                                     | 2047 16-10-2023<br>SHEET No E 03                           |               |