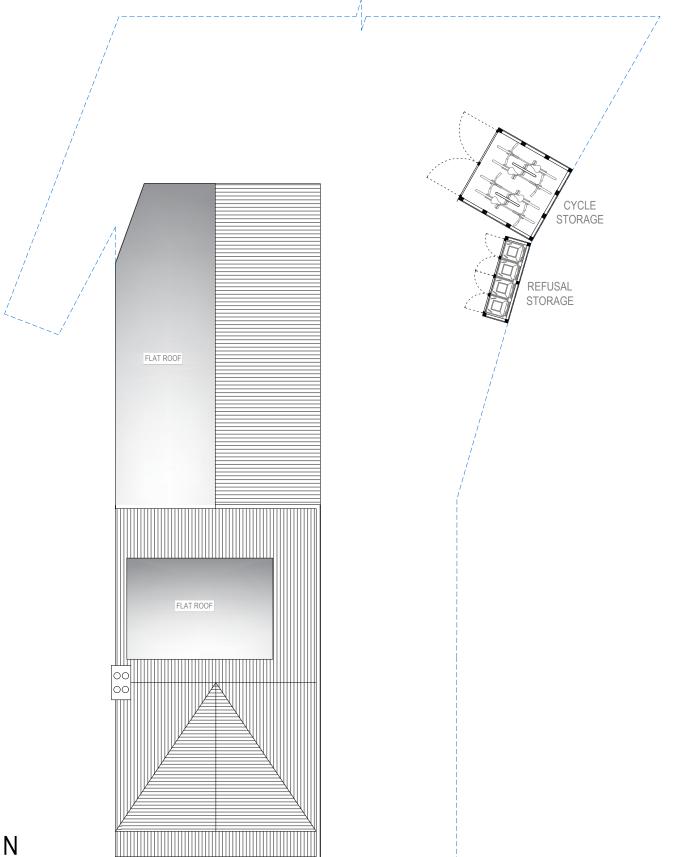

## SITE PLAN

|           |                                                                                                                                                                                                                                                                        | 78 ROSE HILL, IFFLEY, OXFORD OX4 4HS, UK                   |                                    |
|-----------|------------------------------------------------------------------------------------------------------------------------------------------------------------------------------------------------------------------------------------------------------------------------|------------------------------------------------------------|------------------------------------|
| Redwoods. | E-mail - office@redwoodsprojects.co.uk Web - www.redwoodsprojects.co.uk Any errors on Dimensions to be reported to the Architect prior to commencement of Works. Dimensions and areas are based on survey information. This drawing is concrisible @ Bedwarde Revised. | TITLE: PROPOSED DRAWINGS<br>SITE PLAN                      |                                    |
|           |                                                                                                                                                                                                                                                                        | PROJECT No         DATE:           2047         16-10-2023 | ~~~~~                              |
|           |                                                                                                                                                                                                                                                                        | <sup>SHEET №</sup> <b>P 01</b>                             | <b>b b b b c c c c c c c c c c</b> |