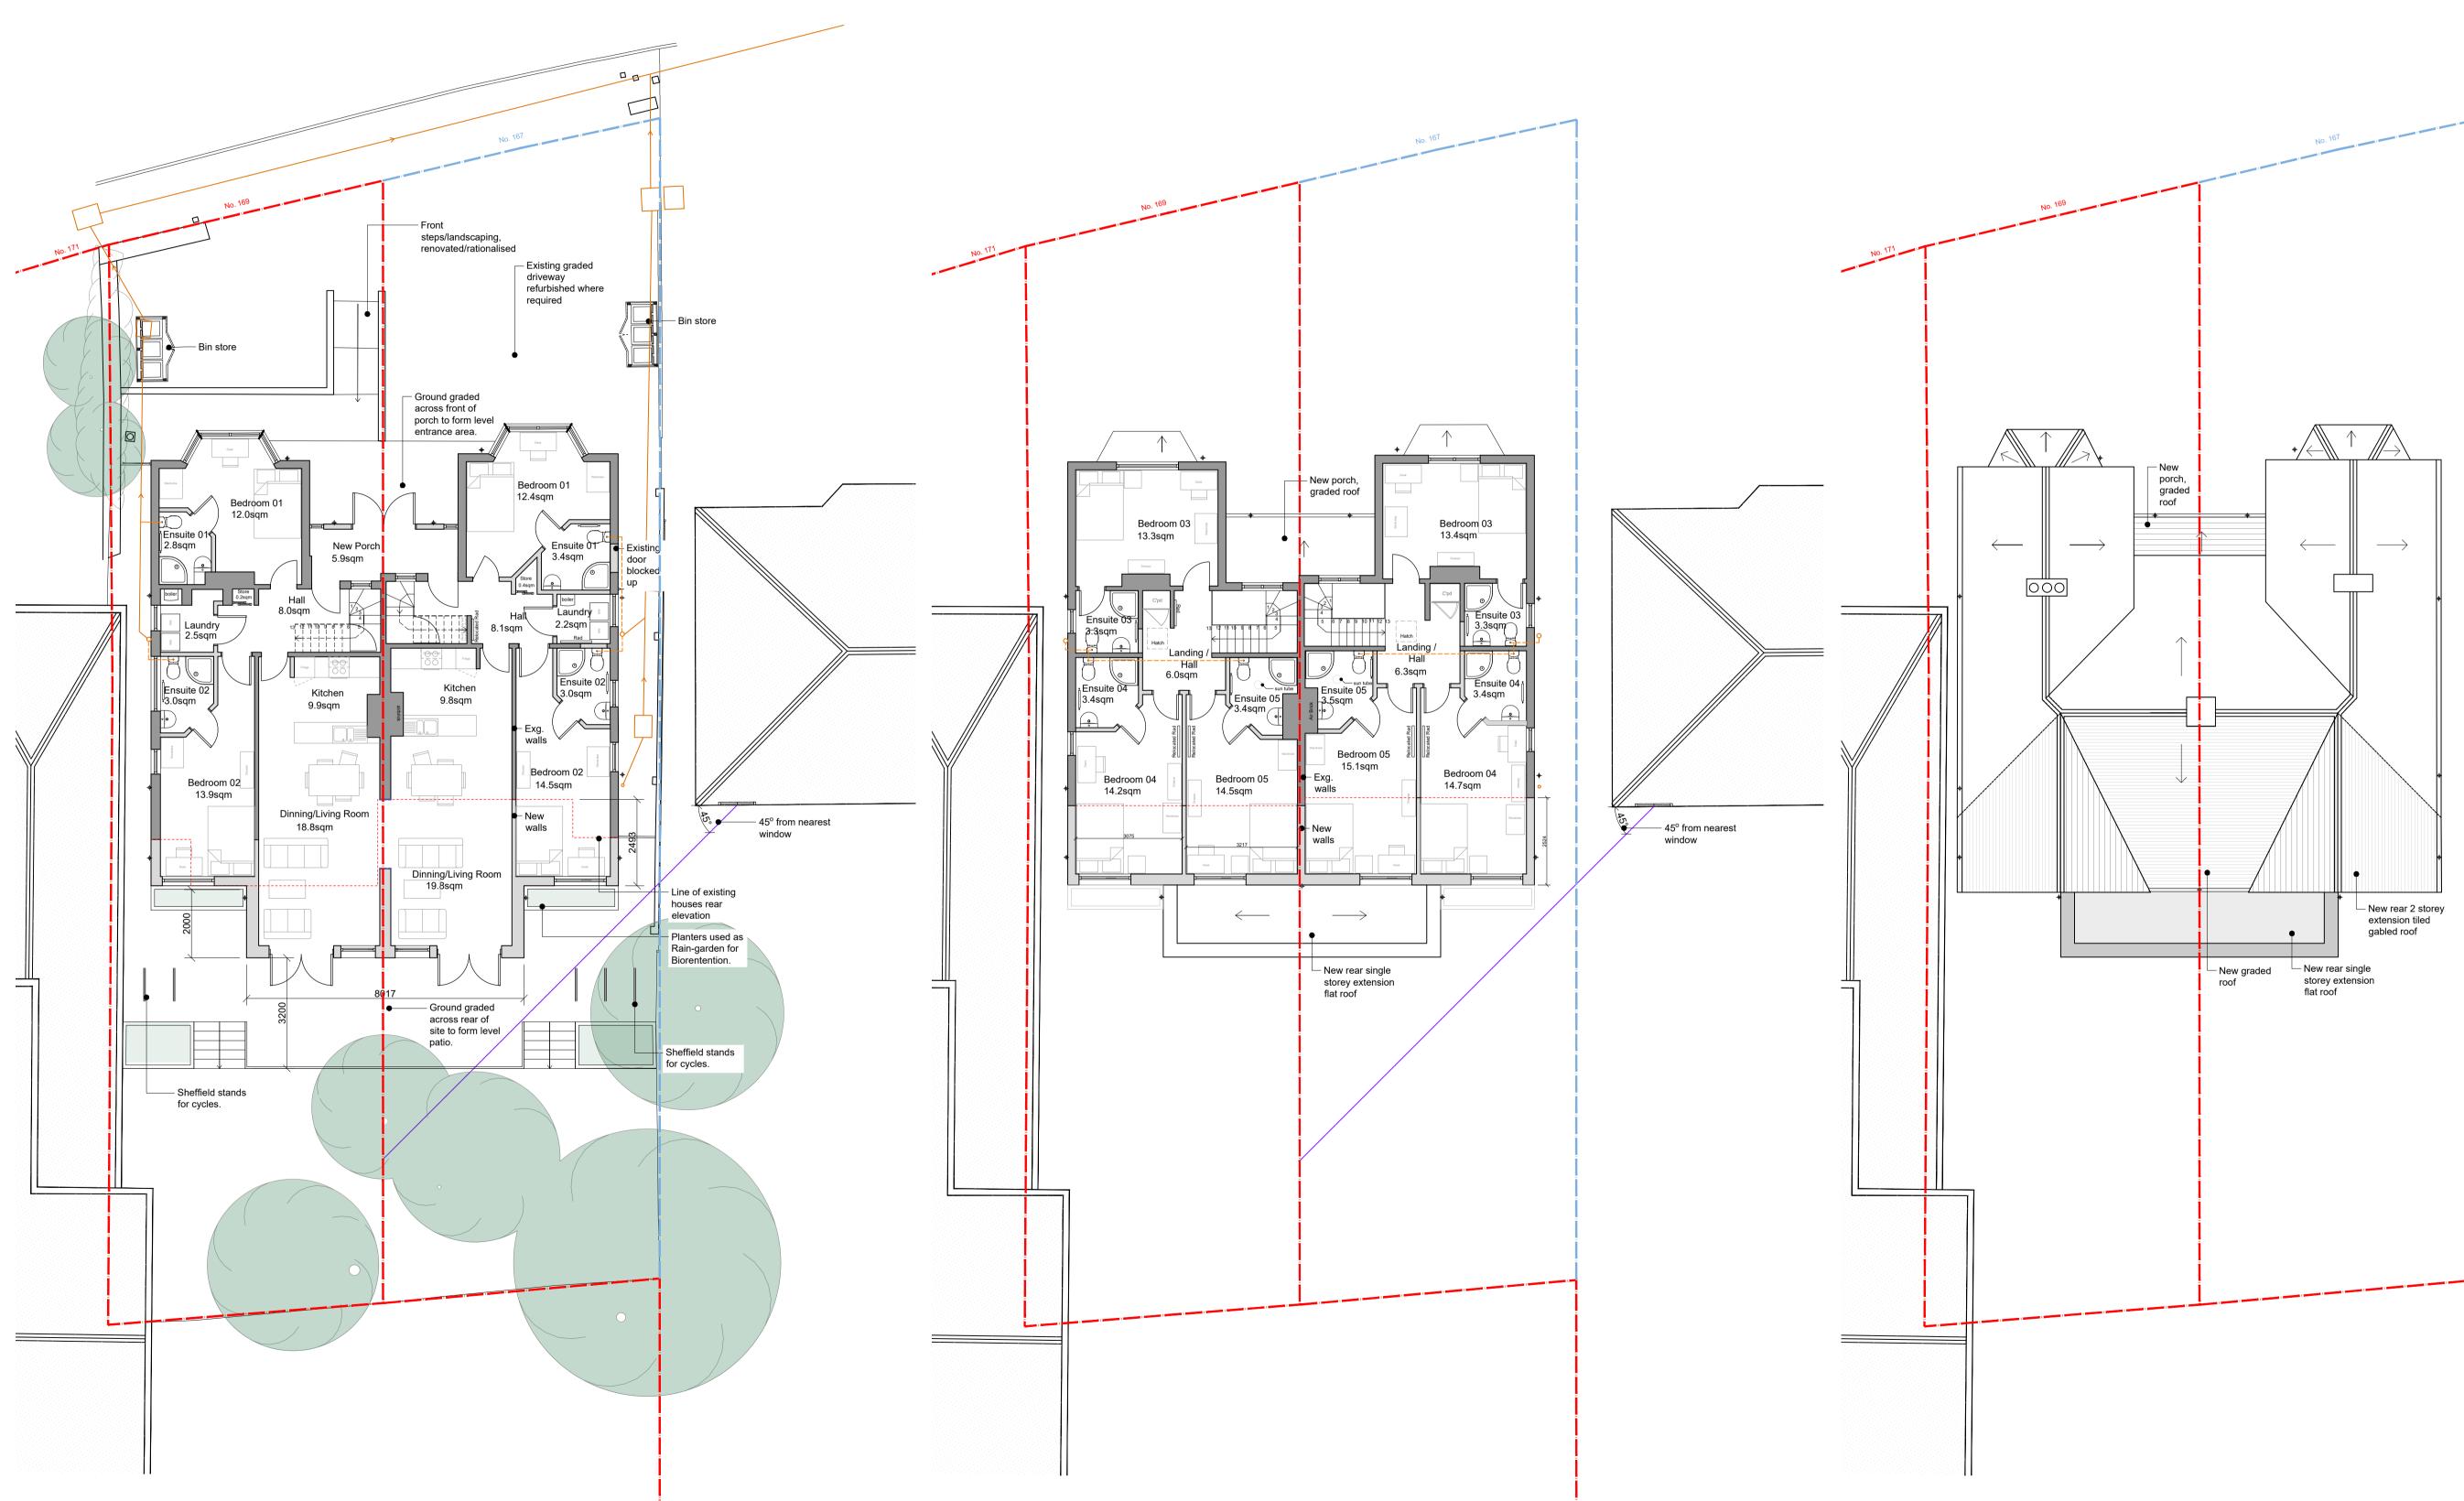

PROPOSED GROUND FLOOR PLAN Scale 1:100

Scale 1:100

PROPOSED FIRST FLOOR PLAN

PROPOSED ROOF PLAN Scale 1:100

## Notes

1. Copyright Jessop and Cook Architects Limited. 2. Do not scale from drawings, all dimensions to be checked on site.

NOTE: An additional planning application has also been submitted for change of use at No. 167 and extension and alterations to No. 167 and No. 169 as shown here.

KEY:

 $\rightarrow$  Existing foul water drainage

---- Proposed foul water drainage connection

| В | 20.10.23 |
|---|----------|
| A | 19.10.23 |

Revisions

Planning Issue 2 Planning Issue

ΒT BT

## PLANNING ISSUE

167 & 169 Oxford Road Cowley Oxford, OX4 2

## for Emmaus Oxford

Drawing title

Proposed Ground Floor, First Floor and Roof Plans

|                             | WEST WING,<br>9 PARK END<br>0XFORD 0X1 |                                        |         |
|-----------------------------|----------------------------------------|----------------------------------------|---------|
| JESSOP & COO<br>Architects  | T:01865 591<br>E: info@jess            | 212<br>opandcook.co.uk<br>ndcook.co.uk |         |
| Scale at A1<br>1:100        | <sup>Date</sup><br>May 2023            | Drawn by<br>RG                         | Checked |
| Drawing number<br>P.1631_06 | 1                                      | Revision<br>B                          |         |