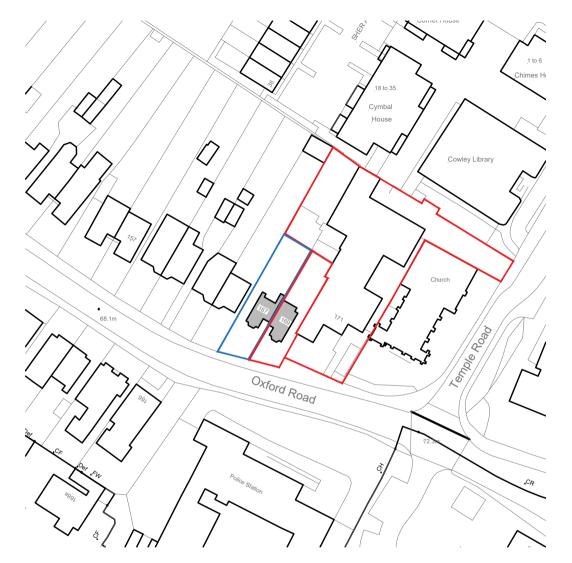

©Crown Copyright and database rights 2022 OS Licence no. 100041041

Key Other property owned by Emmaus Oxford Site

LOCATION PLAN Scale 1:1250

## Notes

 Copyright Jessop and Cook Architects Limited.
Do not scale from drawings, all dimensions to be checked on site.

NOTE: An additional planning application has also been submitted for change of use at No. 167 and extension and alterations to No. 167 and No. 169.

## PLANNING ISSUE

167 & 169 Oxford Road Cowley Oxford, OX4 2

for Emmaus Oxford

## Drawing title

Location Plan