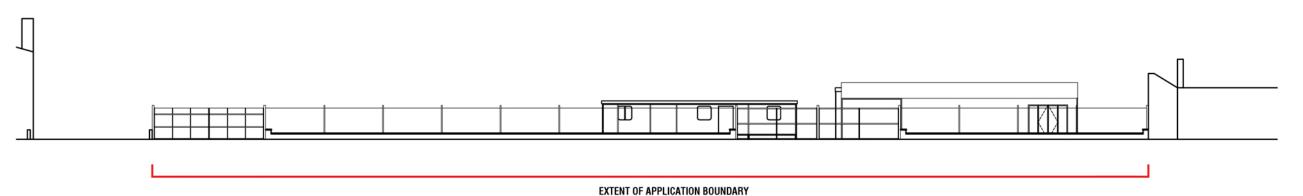

Annotated dimensions and/or levels to be used only. All dimensions and/or levels must be site checked by the contractor prior to commencing construction work. Any discrepancies must be reported to the Architect.

No assumptions to be made regarding this drawing.

© This drawing is the copyright of Framed Estates Ltd and must not be copied or reproduced without prior permission from same.

NB Recent revisions clouded in red on drawing

Revision Initials Date A JM 17.11.23

01 Signage indicated on map insert



## **EXISTING TOLLCROSS ROAD ELEVATION**

Scale 1:200



## PROPOSED TOLLCROSS ROAD ELEVATION

Scale 1:200



# LEGEND

APPLICATION BOUNDARY

## FRAMED ESTATES

Project Title

PROPOSED STORAGE FACILITY AT 1220-1224 TOLLCROSS ROAD, GLASGOW G32 8HH

| Drawing Title                                   |     |           |
|-------------------------------------------------|-----|-----------|
| EXISTING AND PROPOSED TOLLCROSS ROAD ELEVATIONS |     | <b>A3</b> |
|                                                 |     | Date      |
|                                                 |     | Nov-23    |
| Stage                                           |     | Scale     |
| PLANNING                                        |     | 1:200     |
| LAMMING                                         |     | Dr