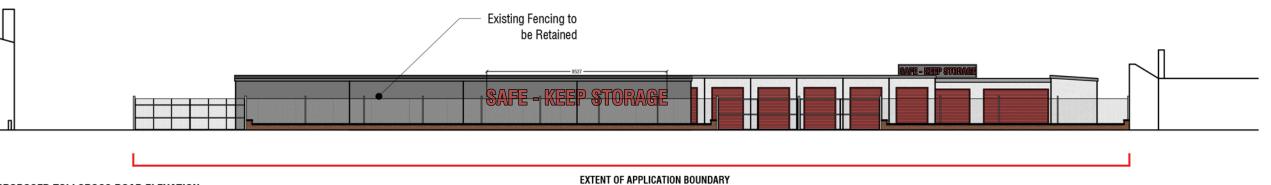

Annotated dimensions and/or levels to be used only. All dimensions and/or levels must be site checked by the contractor prior to commencing construction work. Any discrepancies must be reported to the Architect.

No assumptions to be made regarding this drawing.

© This drawing is the copyright of Framed Estates Ltd and must not be copied or reproduced without prior permission from same.

NB Recent revisions clouded in red on drawing

Revision Initials Date A JM 17.11.23

01 Signage indicated on map insert



## **EXISTING TOLLCROSS ROAD ELEVATION**

Scale 1:200



## PROPOSED TOLLCROSS ROAD ELEVATION

Scale 1:200



# LEGEND

APPLICATION BOUNDARY

## FRAMED ESTATES

Project Title

PROPOSED STORAGE FACILITY AT 1220-1224 TOLLCROSS ROAD, GLASGOW G32 8HH

| Drawing Title                                   |     |           |
|-------------------------------------------------|-----|-----------|
| EXISTING AND PROPOSED TOLLCROSS ROAD ELEVATIONS |     | <b>A3</b> |
|                                                 |     | Date      |
|                                                 |     | Nov-23    |
| Stage                                           |     | Scale     |
| PLANNING                                        |     | 1:200     |
| LAMMING                                         |     | Drawn     |
| Drg No