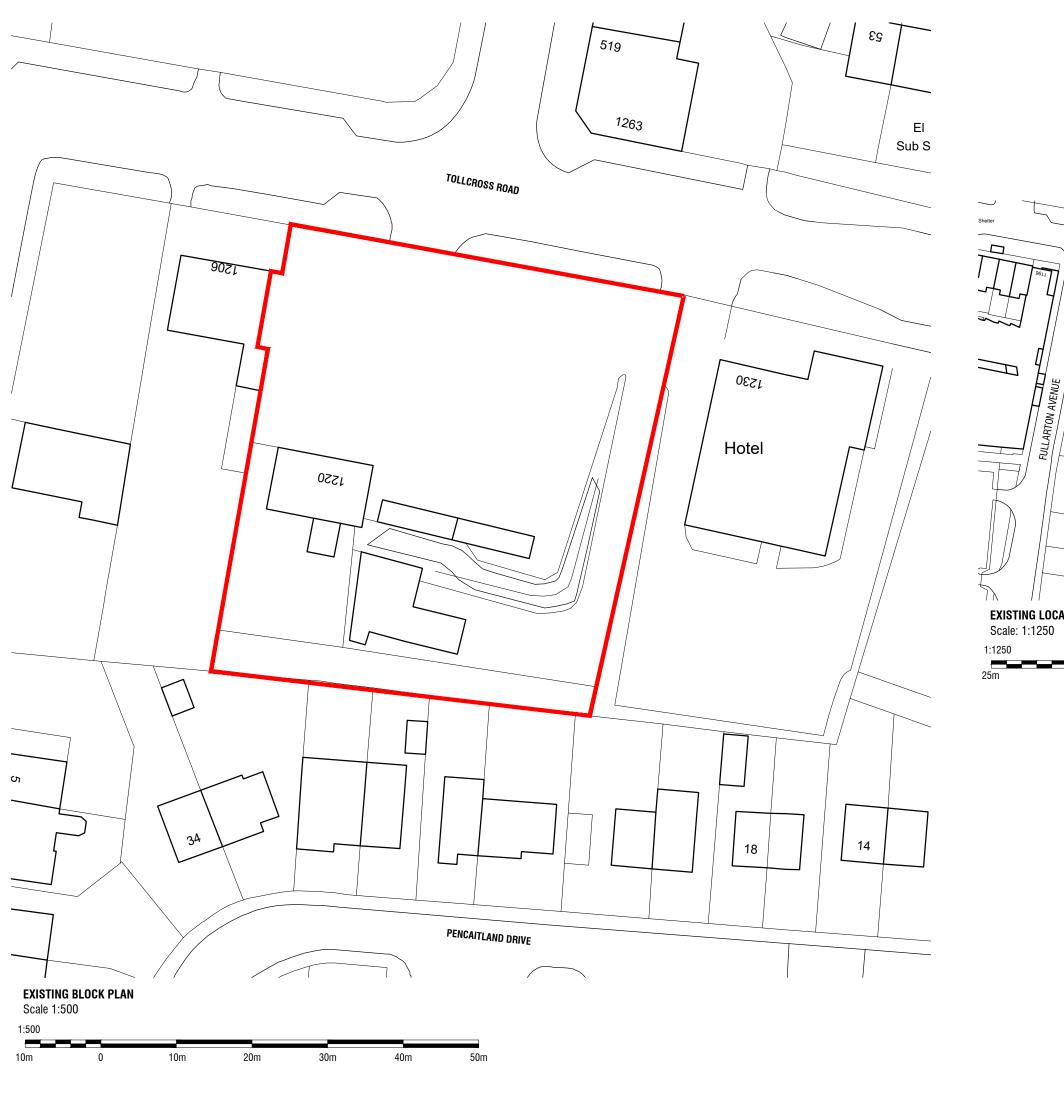

Revision

TOLLCROSS ROAD D PENCAITLAND DRIVE

## **EXISTING LOCATION PLAN**

LEGEND - APPLICATION BOUNDARY

Project Title

PROPOSED STORAGE FACILITY AT 1220-1224 TOLLCROSS ROAD, GLASGOW G32 8HH

| Drawing Title                  |     | <b>A3</b>  |
|--------------------------------|-----|------------|
| EXISTING LOCATION & BLOCK PLAN |     |            |
|                                |     | Date       |
|                                |     | Nov-23     |
| Stage                          |     | Scale      |
| PLANNING                       |     | 1:500/1250 |
|                                |     | Drawn      |
| Drg No                         | Rev | JM         |
| 715.AP.100                     | _   | Checked    |
|                                |     | SG         |