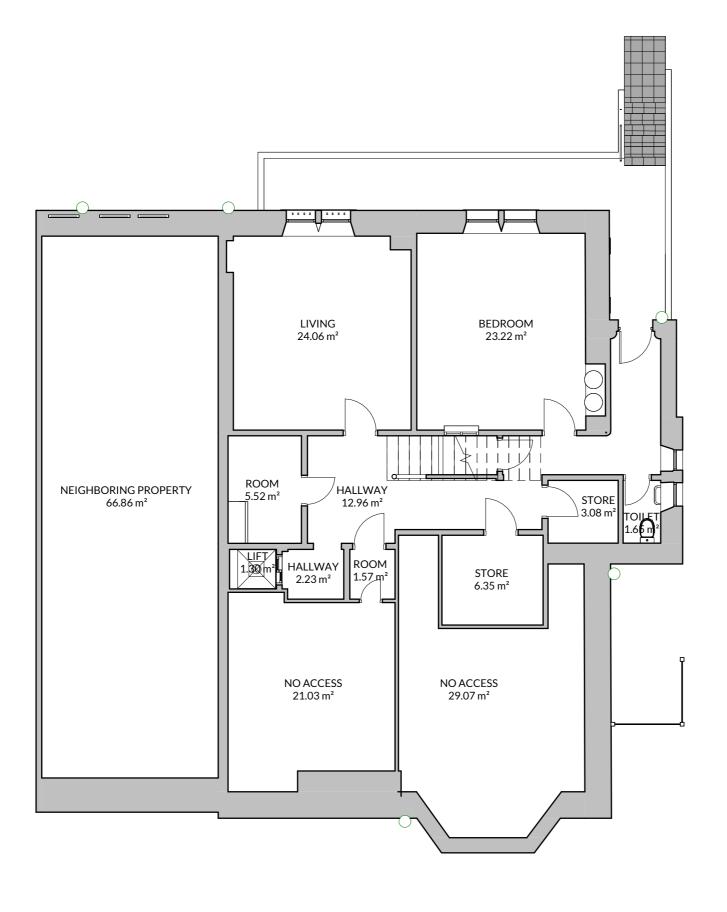

1 BASEMENT FLOOR PLAN - AS EXISTING

Responsibility is not accepted for errors made by others in scaling from this drawing. All construction information should be taken from figured dimensions only. All dimensions are in millimetres unless otherwise stated. All dimensions to be verified on site before proceeding with the work. Any discrepancies to be notified in writing to Architect immediately

## THE HOMEOWNERS ARCHITECT

Project 38 Kings Borough Gardens, Glasgow, G12

| Client      |                                   | EMILY KELLY |
|-------------|-----------------------------------|-------------|
| Project No. |                                   | L23076      |
| Drawing     | g No.                             | -001        |
| Title       | BASEMENT FLOOR PLAN - AS EXISTING |             |
| Scale       |                                   | 1:100@A3    |
| Revisio     | 1                                 |             |
| Status      |                                   | EXISTING    |
| Drawn       |                                   | SG          |
| Date        |                                   | 11/09/23    |