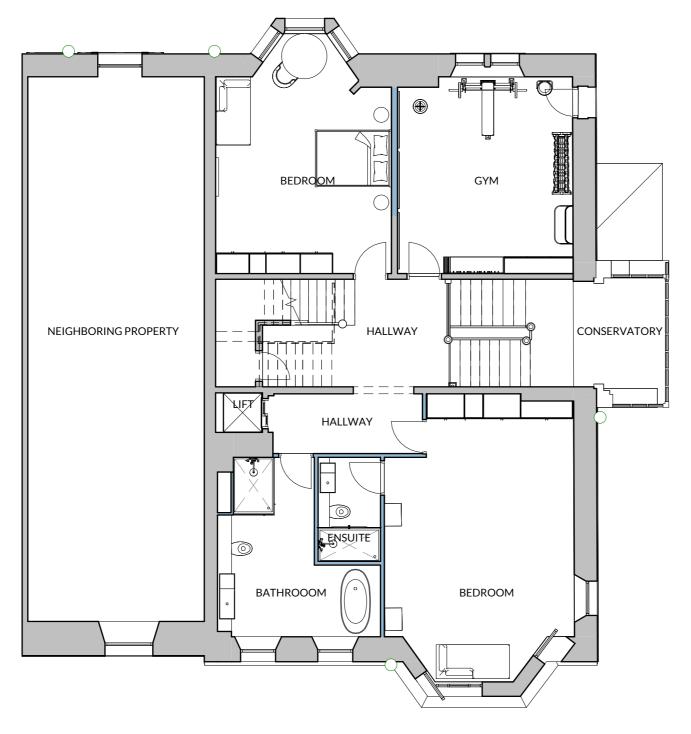

1 FIRST FLOOR PLAN
1: 100

Responsibility is not accepted for errors made by others in scaling from this drawing. All construction information should be taken from figured dimensions only. All dimensions are in millimetres unless otherwise stated. All dimensions to be verified on site before proceeding with the work. Any discrepancies to be notified in writing to Architect immediately

## THE HOMEOWNERS ARCHITECT

Project 38 Kings Borough Gardens, Glasgow, G12 9NJ

| Client      | EMILY KELLY      |  |
|-------------|------------------|--|
| Project No. | L23076           |  |
| Drawing No. | 201              |  |
| Title       | FIRST FLOOR PLAN |  |
| Scale       | 1:100@A3         |  |
| Revision    | В                |  |
| Status      | CONCEPT DESIGN   |  |
| Drawn       | SG               |  |
| Date        | 15/09/23         |  |