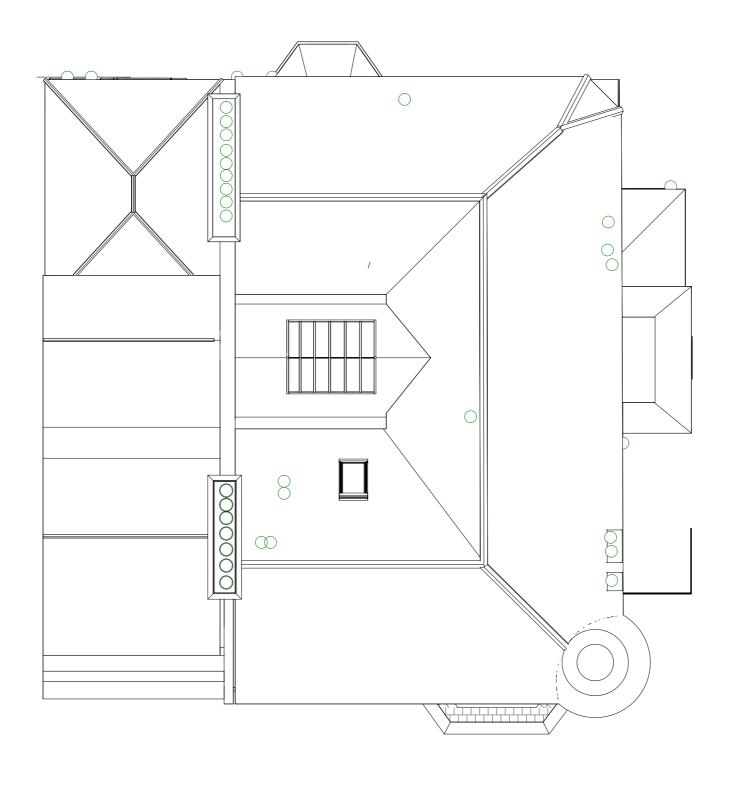

| Project | 38 Kings Borough Gardens, Glasgow, G12 |
|---------|----------------------------------------|
| ,       | QNI                                    |

| Client      | EMILY KELLY             |
|-------------|-------------------------|
| Project No. | L23076                  |
| Drawing No. | 004                     |
| Title       | ROOF PLAN - AS EXISTING |
| Scale       | 1:100@A3                |
| Revision    |                         |
| Status      | EXISTING                |
| Drawn       | SG                      |
| Date        | 11/09/23                |