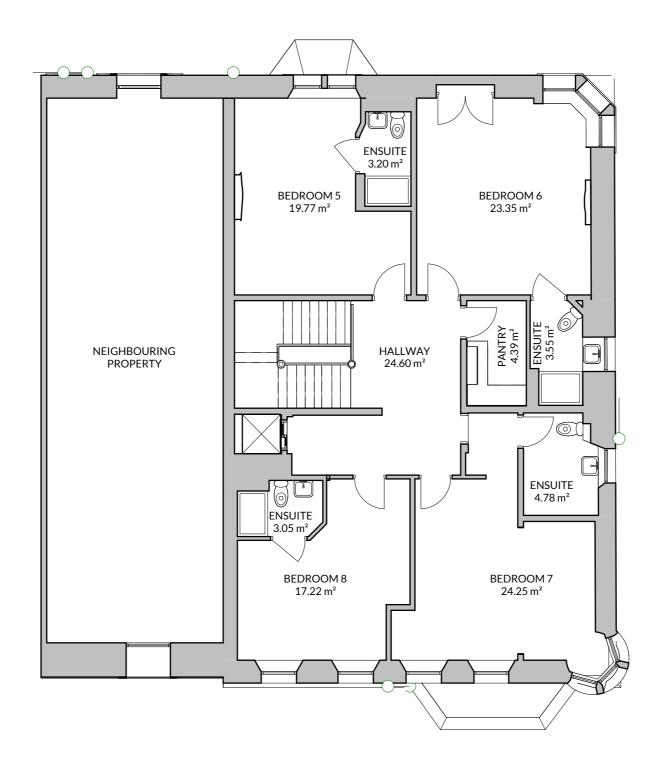

1 SECOND FLOOR PLAN - AS EXISTING

Responsibility is not accepted for errors made by others in scaling from this drawing. All construction information should be taken from figured dimensions only. All dimensions are in millimetres unless otherwise stated. All dimensions to be verified on site before proceeding with the work. Any discrepancies to be notified in writing to Architect immediately **Revision History** Date Rev. Description By HOKO THE HOMEOWNERS ARCHITECT Project 38 Kings Borough Gardens, Glasgow, G12 9NJ Client EMILY KELLY Project No. L23076 Drawing No. 002 Title SECOND FLOOR PLAN - AS EXISTING Scale 1:100@A3 Revision Status EXISTING Drawn SG Date 11/09/23