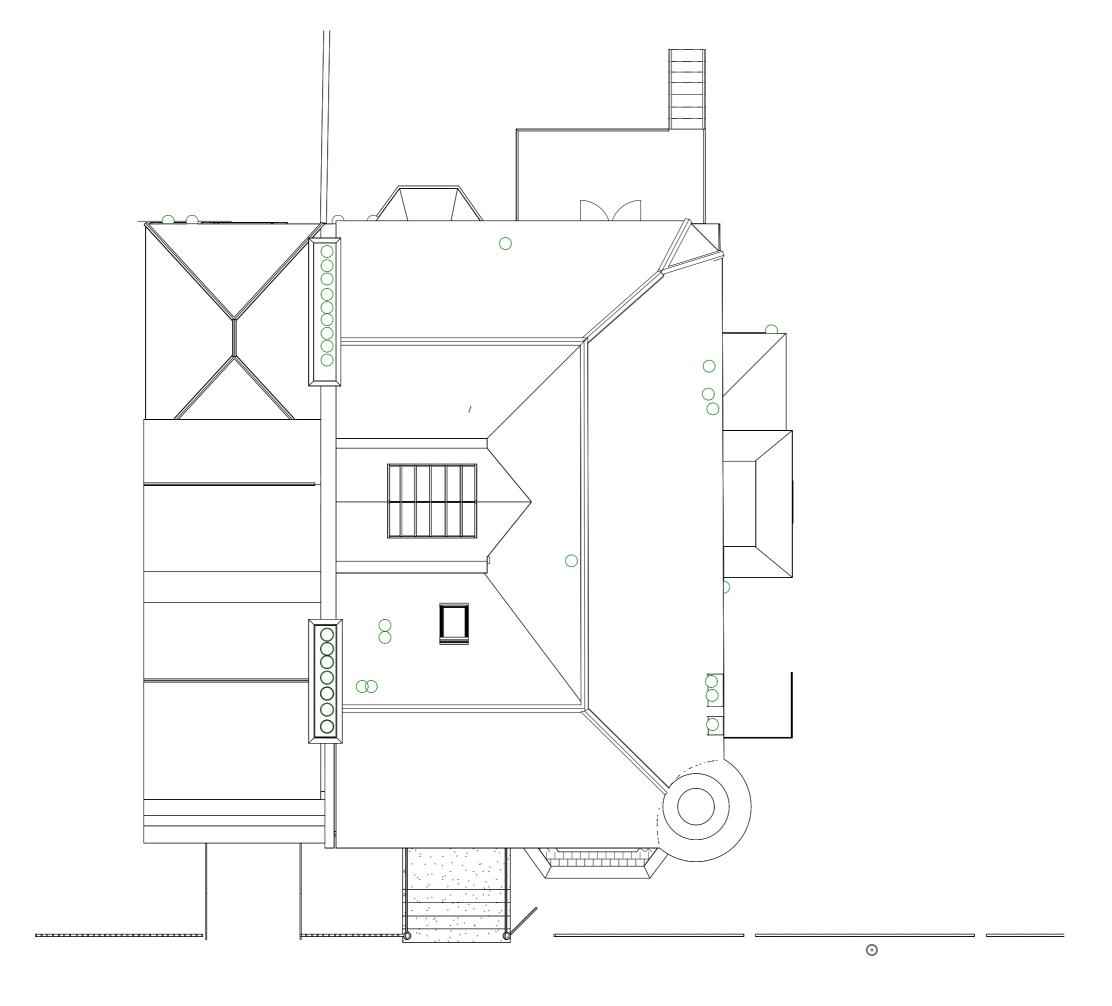

Project 38 Kings Borough Gardens, Glasgow, G12

|   | AINT |
|---|------|
|   |      |
|   |      |
|   |      |
| 1 |      |

| Client      | EMILY KELLY    |
|-------------|----------------|
| Project No. | L23076         |
| Drawing No. | 204            |
| Title       | ROOF PLAN      |
| Scale       | 1:100@A3       |
| Revision    | В              |
| Status      | CONCEPT DESIGN |
| Drawn       | SG             |
| Date        | 15/09/23       |