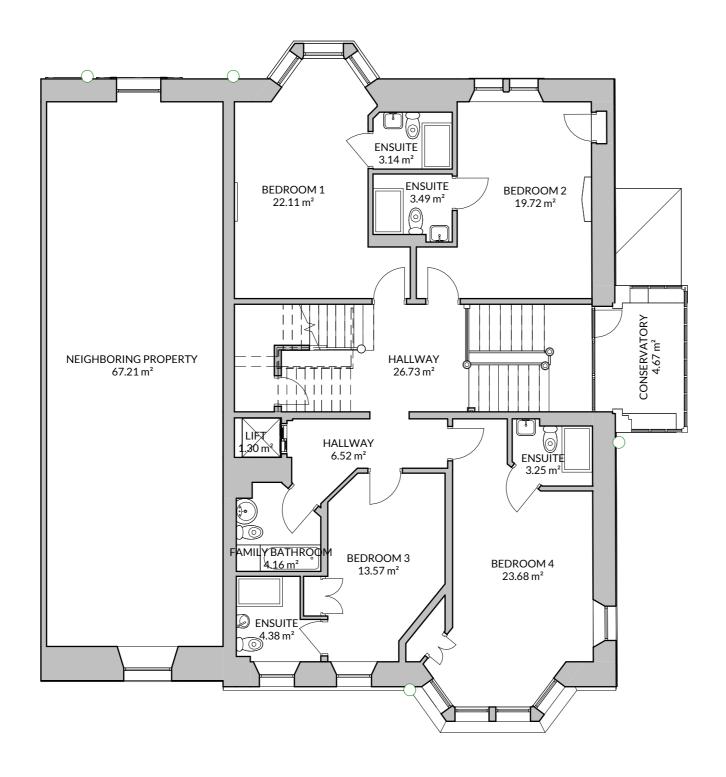

1:100 FIRST FLOOR PLAN - AS EXISTING

Responsibility is not accepted for errors made by others in scaling from this drawing. All construction information should be taken from figured dimensions only. All dimensions are in millimetres unless otherwise stated. All dimensions to be verified on site before proceeding with the work. Any discrepancies to be notified in writing to Architect immediately

## Project 38 Kings Borough Gardens, Glasgow, G12

001

**EXISTING** 

THE HOMEOWNERS ARCHITECT

| Client      | EMILY KELLY |
|-------------|-------------|
| Project No. | L23076      |

Title FIRST FLOOR PLAN - AS EXISTING
Scale 1:100@A3