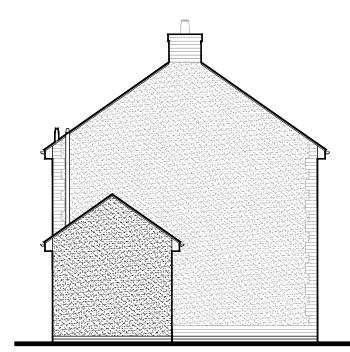

Proposed Ground Floor Plan scale 1:100

Proposed Front Elevation scale 1:100

Proposed Side Elevation scale 1:100

Proposed First Floor Plan scale 1:100

Proposed Rear Elevation scale 1:100

| 0 1                   | 5 | 10 |
|-----------------------|---|----|
| Metres at scale 1:100 |   |    |