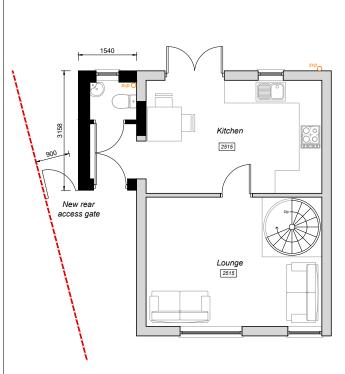

Proposed Ground Floor Plan scale 1:100

Proposed Front Elevation scale 1:100

Proposed Side Elevation scale 1:100

Proposed First Floor Plan scale 1:100

Proposed Rear Elevation scale 1:100

| 0 1                   | 5 | 10 |
|-----------------------|---|----|
| Metres at scale 1:100 |   |    |