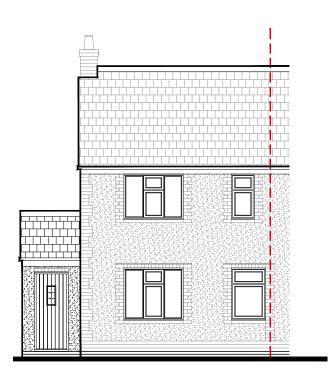

Proposed Ground Floor Plan scale 1:100

Proposed Front Elevation scale 1:100

Proposed Side Elevation scale 1:100

Proposed First Floor Plan scale 1:100

Proposed Rear Elevation scale 1:100

| 0 1                   | 5 | 10 |
|-----------------------|---|----|
| Metres at scale 1:100 |   |    |