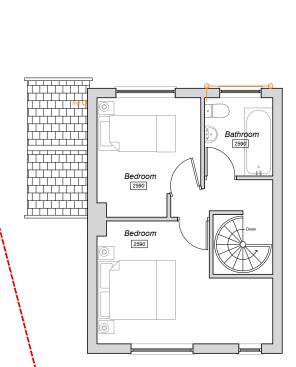

Proposed Ground Floor Plan scale 1:100

Proposed Front Elevation scale 1:100

Proposed Side Elevation scale 1:100

Proposed First Floor Plan scale 1:100

Proposed Rear Elevation scale 1:100

| 0 1                   | 5 | 10 |
|-----------------------|---|----|
| Metres at scale 1:100 |   |    |