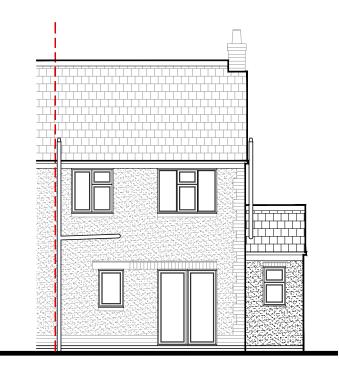

Proposed Ground Floor Plan scale 1:100

Proposed Front Elevation scale 1:100

Proposed Side Elevation scale 1:100

Proposed First Floor Plan scale 1:100

Proposed Rear Elevation scale 1:100

| 0 1                   | 5 | 10 |
|-----------------------|---|----|
| Metres at scale 1:100 |   |    |