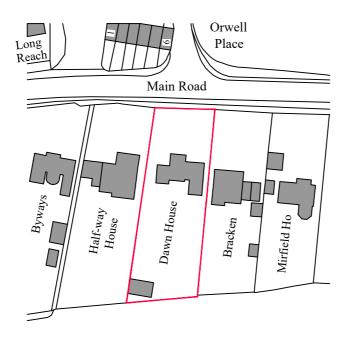

01856 898 022 www.UKPlanningMaps.com





Produced on 03 October 2022 from the Ordnance Survey National Geographic Database and incorporating surveyed revision available at this date. This map shows the area bounded by 620547 237110,620647 237110,620647 237210,620547 237210,620547 237110 Reproduction in whole or part is prohibited without the prior permission of Ordnance Survey.

Crown copyright 2022. Supplied by copla ltd rading as UKPlanningMaps.com a licensed Ordnance Survey partner (100054135). Data licence expires 03 October 2023. Unique plan reference: v1c/857589/1158963



## 1:1250 Site Location Plan @ A4