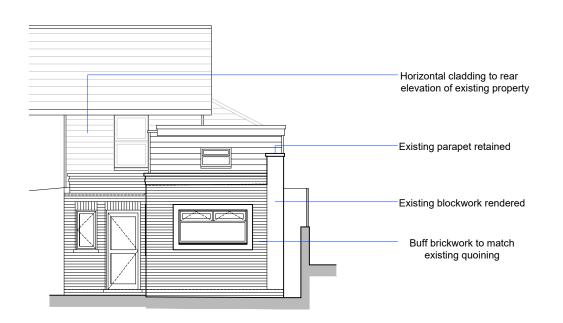

**Proposed East Elevation** 

**Proposed West Elevation** 

Buff Brickwork to match existing quoining

Proposed South Elevation

Cedral Click - White Horizontal Cladding

Scale Bar (m)

0 1

ARID
DESIGN & MANAGEMENT