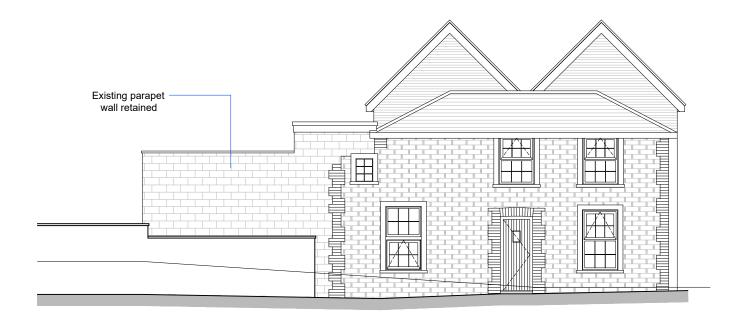

**Proposed East Elevation** 

**Proposed West Elevation** 

Buff Brickwork to match existing quoining

Proposed South Elevation

Cedral Click - White Horizontal Cladding

Scale Bar (m)

0 1

ARID
DESIGN & MANAGEMENT