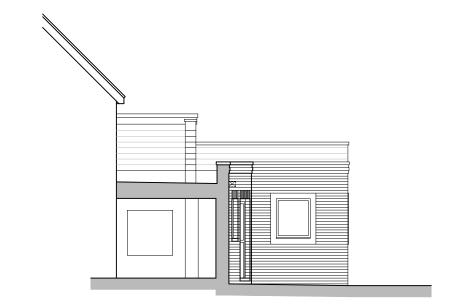

**Proposed East Elevation** 

**Proposed West Elevation** 

Buff Brickwork to match existing quoining

Proposed South Elevation

Cedral Click - White Horizontal Cladding

Scale Bar (m)

0 1

ARID
DESIGN & MANAGEMENT