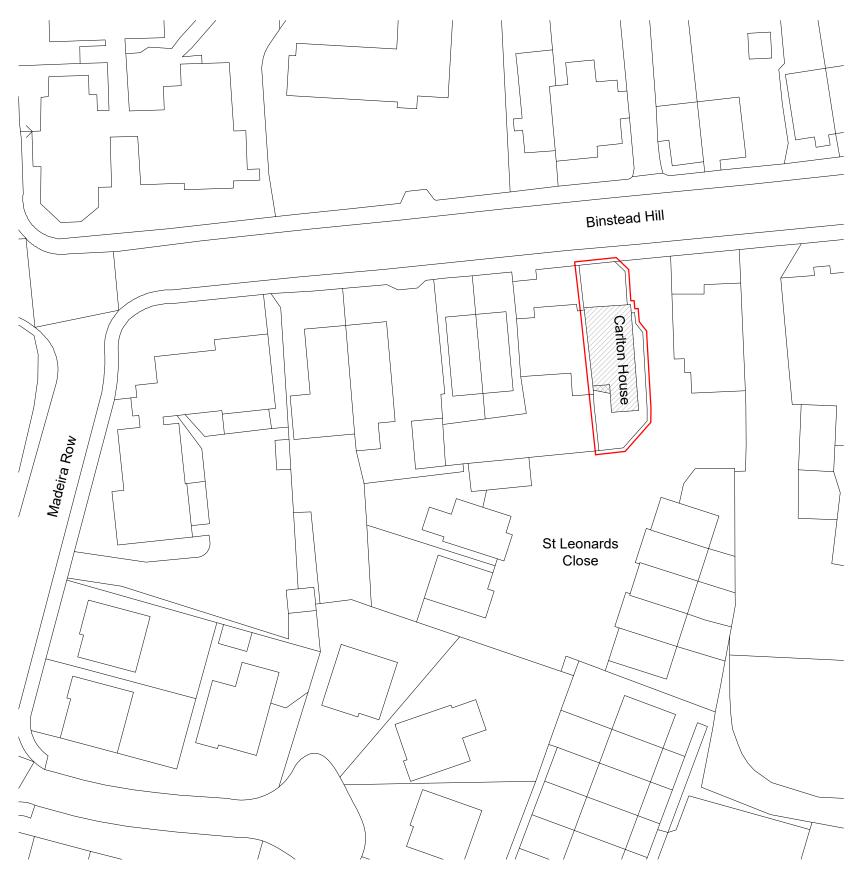

Scale Bar Block Plan 1:500

This drawing is the copyright of **Arid design ltd** and may not be altered or reproduced in any way without written permission

Written dimensions to be used at all times. All dimensions to be checked on site by Contractor before commencement of the works.

This drawing is to be read in conjunction with all other relevant Consultants drawings, any discrepancy to be raised prior to commencement.

**Property Boundary** 

= Existing Footprint

**Additional Ground Floor Footprint** 