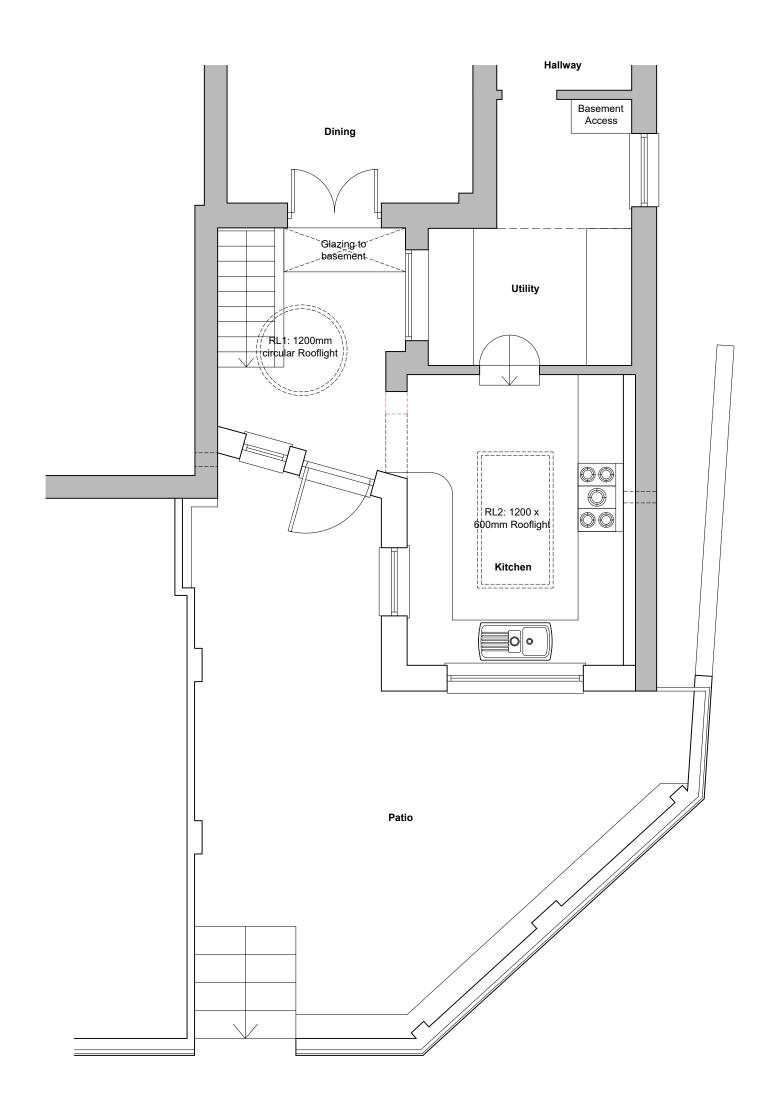

Proposed Ground Floor Plan

Scale Bar (mm) 500 1000

This drawing is the copyright of **Arid design ltd** and may not be altered or reproduced in any way without written permission

Written dimensions to be used at all times. All dimensions to be checked on site by Contractor before commencement of the works.

This drawing is to be read in conjunction with all other relevant Consultants drawings, any discrepancy to be raised prior to commencement.

Rev A: Planning Submission

Client: Mr David Fisher Project: Carlton House, Binstead Road,

Nov 2023

DESIGN & MANAGEMENT Consultants

ARID Design Ltd Tel: 01983 529895 E-mail: info@arid.uk.com

Binstead, Ryde, PO33 3RD Drawing: Proposed Ground Floor Plan

> Dwg No: 341-03 Scale: 1:50@A3 Rev: A Date: Sept 2023