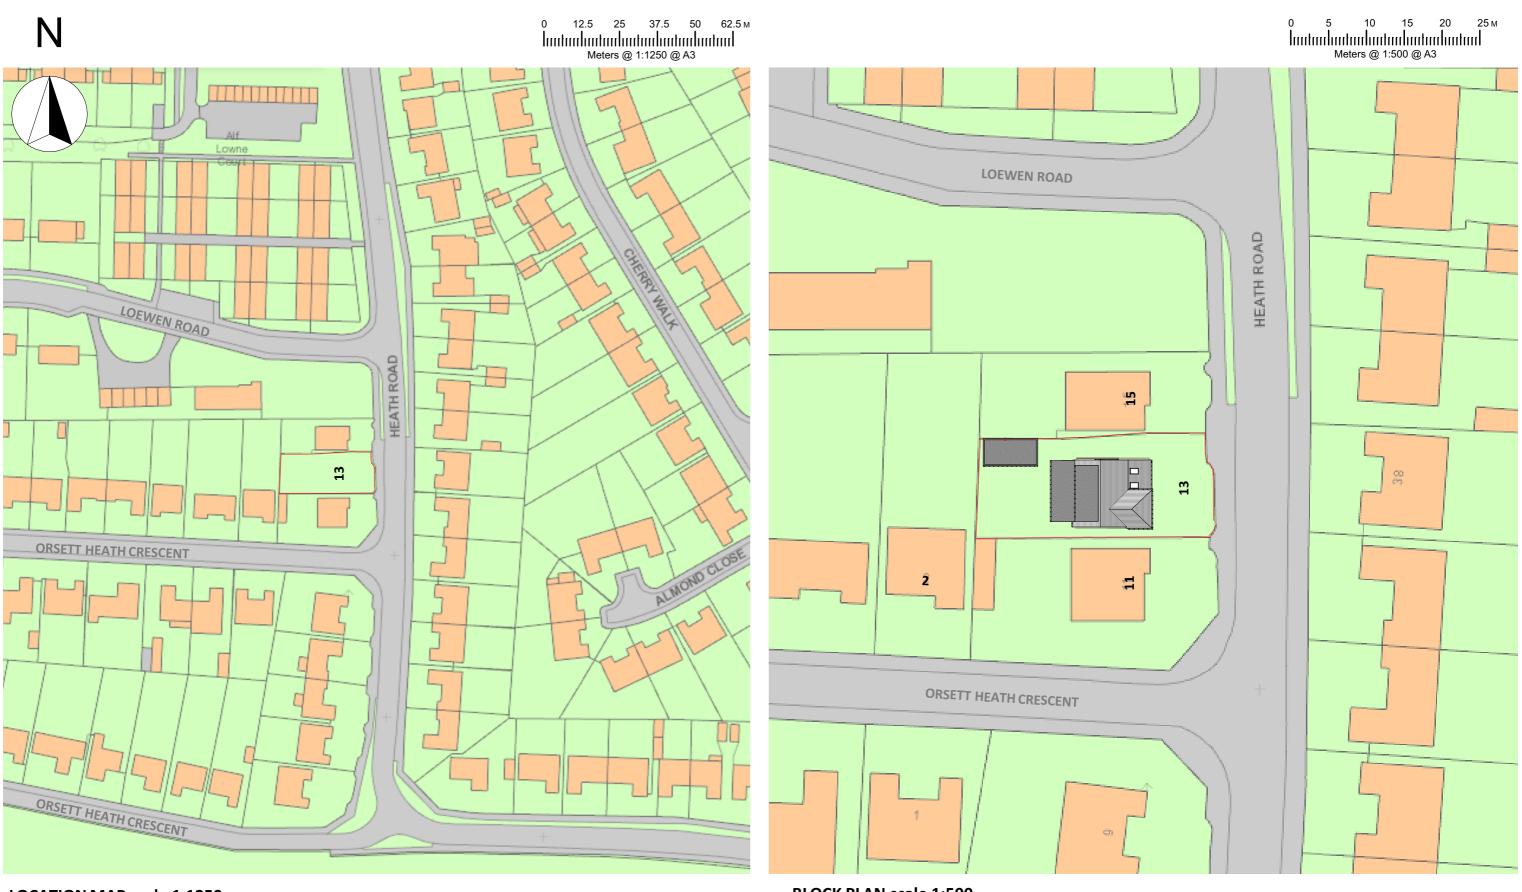

## LOCATION MAP scale 1:1250

RKSS Design Studio

**BLOCK PLAN scale 1:500** 

Drawing Title:

**COPYRIGHT:** The contents of this drawing may not be reproduced in whole or in part without express written consent of ARKSS Design Limited.

Scale: 1:500, 1:1250@A3

Date: SEP 2023 RM16 4UT

Project Title:

RETROSPECTIVE APPLICATION AT 13 HEATH ROAD, GRAYS, LOCATION MAP & BLOCK PLAN r, Clements Court, Unit 13 First Floor, Cle 13-14 Clements Lane,