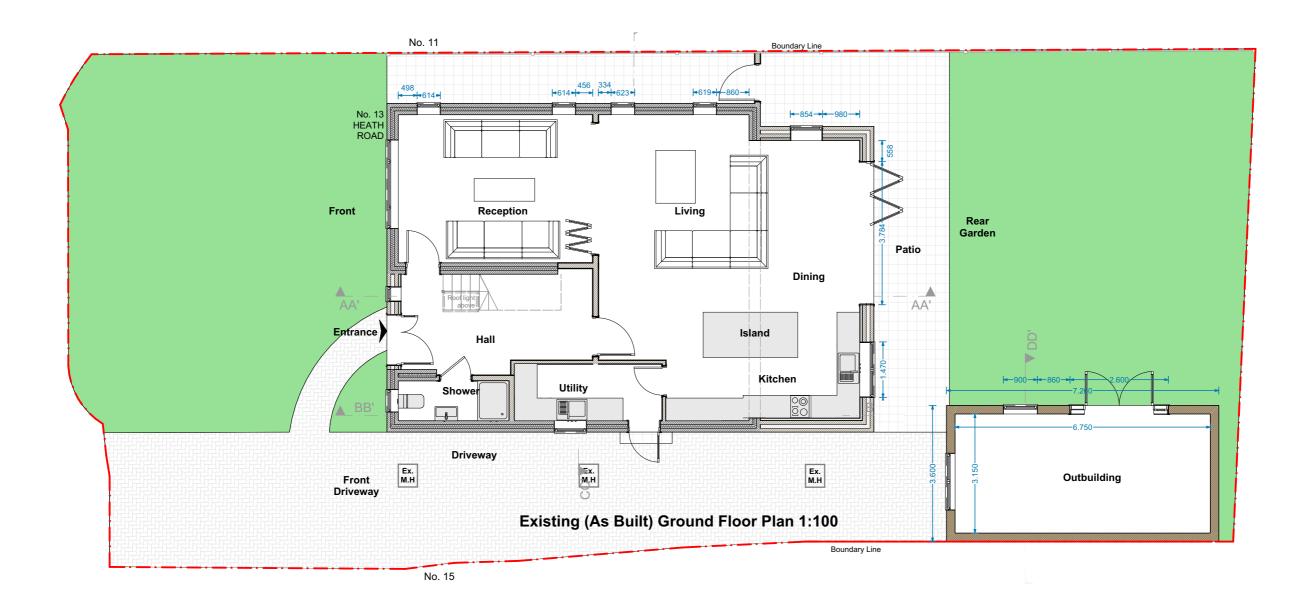

PLANNING ISSUE

Scale: 1:100@A3 Date: SEP 2023

Project Title:
RETROSPECTIVE APPLICATION AT
13 HEATH ROAD, GRAYS,
RM16 4UT

Drawing Title:
EXISTING AS
BUILT PLAN

Project no: Drawing no 
2302010 PL05

ng no: Revision: