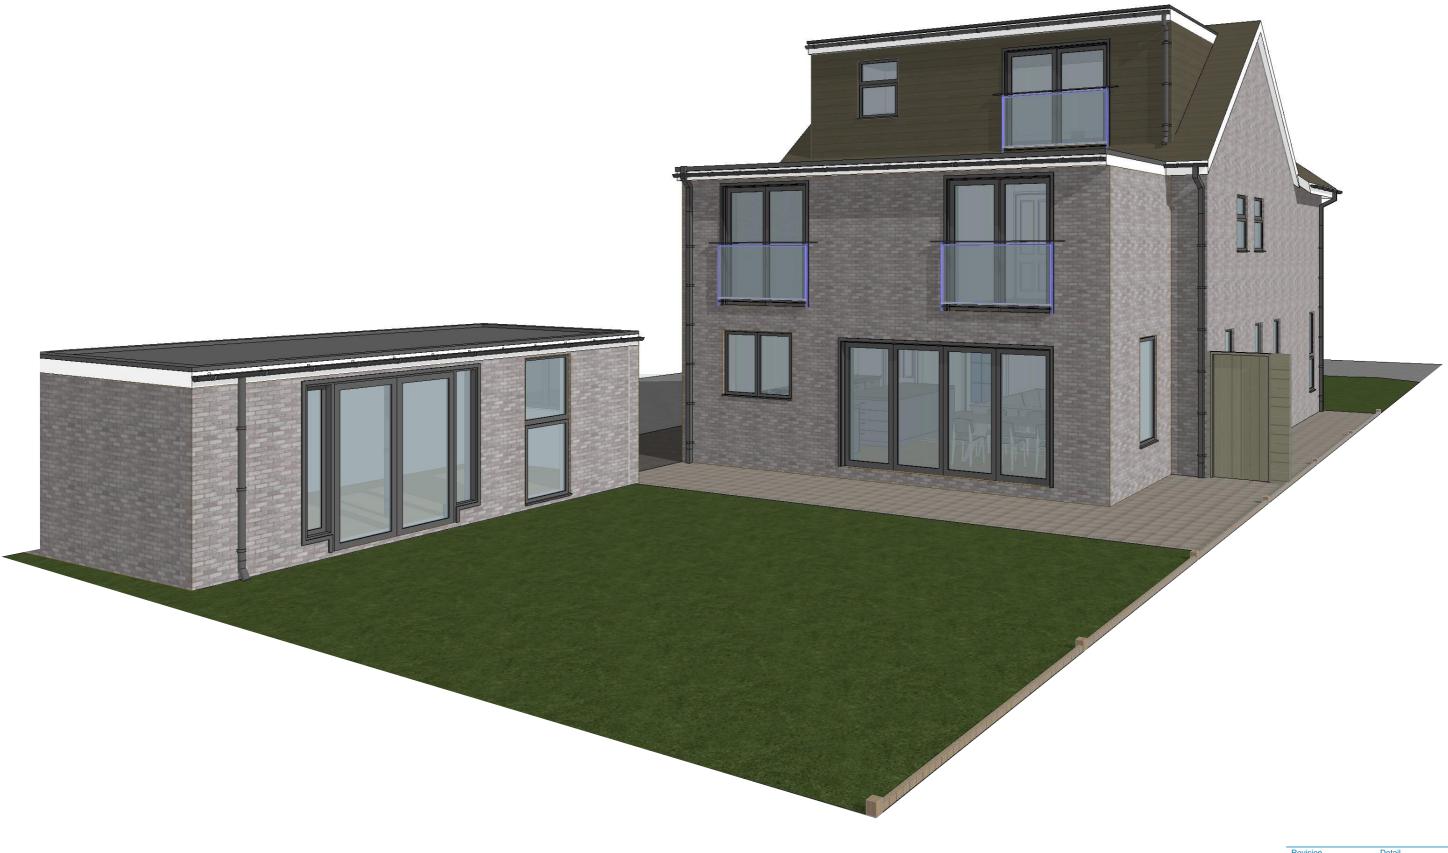

PLANNING ISSUE Scale: 1:50, 1:133.33, 1:285.71@A3 Date: SEP 2023 Project Title: RETROSPECTIVE APPLICATION AT 13 HEATH ROAD, GRAYS, RM16 4UT Drawing Title: EXISTING 3D

Unit 13 First Floor, Clements Court,