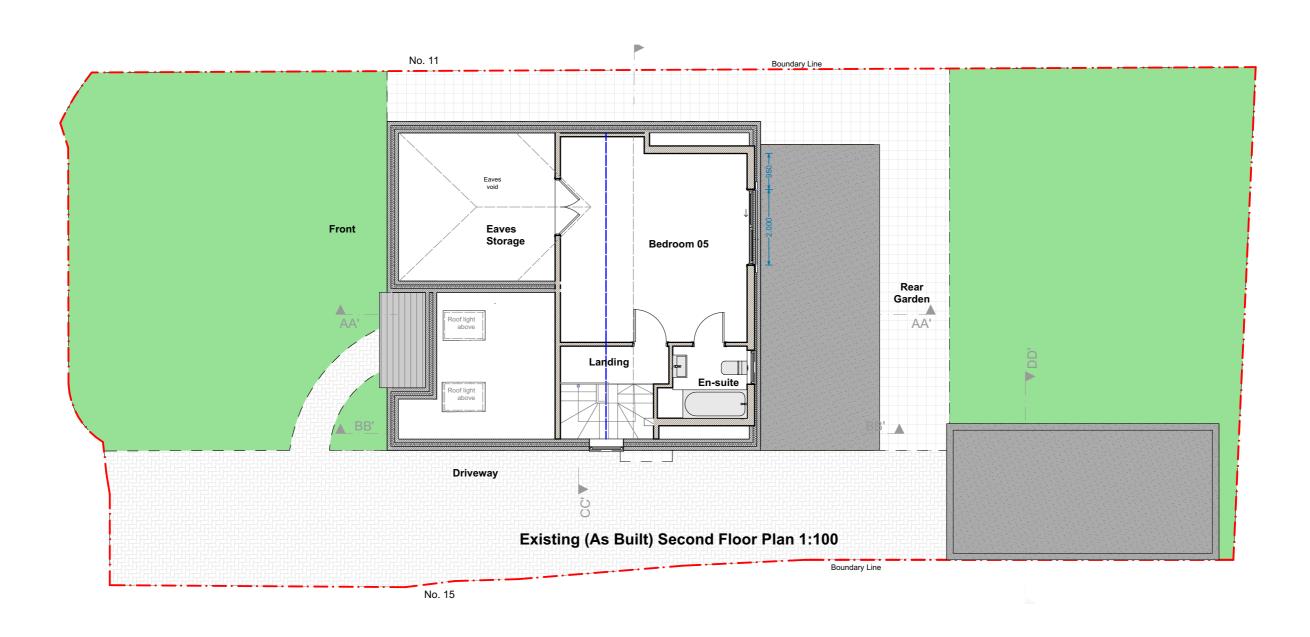

PLANNING ISSUE

Scale: 1:100@A3 Date: SEP 2023

Project Title:
RETROSPECTIVE APPLICATION AT
13 HEATH ROAD, GRAYS,
RM16 4UT

EXISTING AS BUILT
PLAN

Project no: Drawing no 
2302010 PL07

wing no: Revision:

Revision