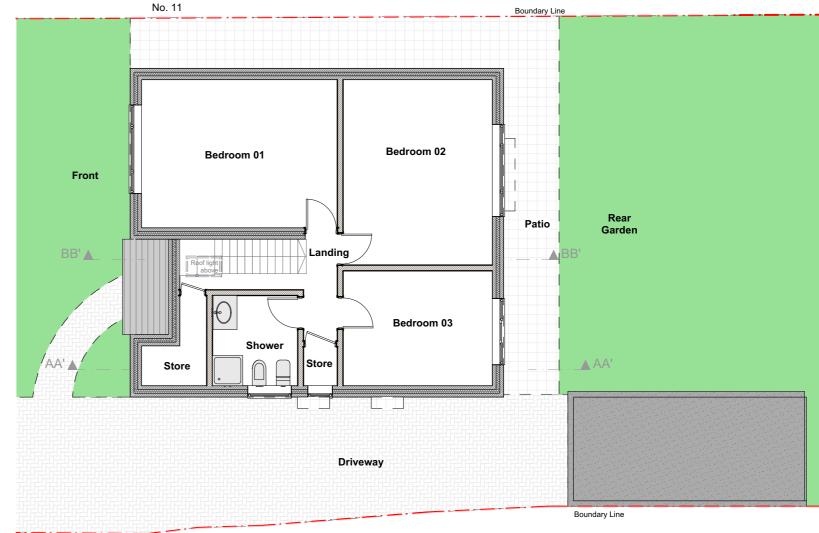

N

No. 15 **Pre- Existing First Floor Plan 1:100** 

No. 15 Pre-Existing Ground Floor Plan 1:100

COPYRIGHT: The contents of this drawing may not be reproduced in whole or in part without express written consent of ARKSS Design Limited.