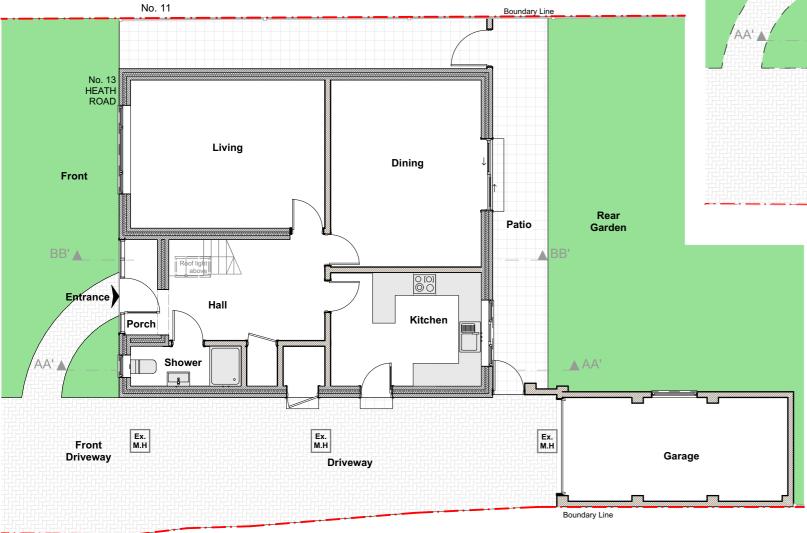

N

No. 15 **Pre- Existing First Floor Plan 1:100** 

No. 15 Pre-Existing Ground Floor Plan 1:100

COPYRIGHT: The contents of this drawing may not be reproduced in whole or in part without express written consent of ARKSS Design Limited.